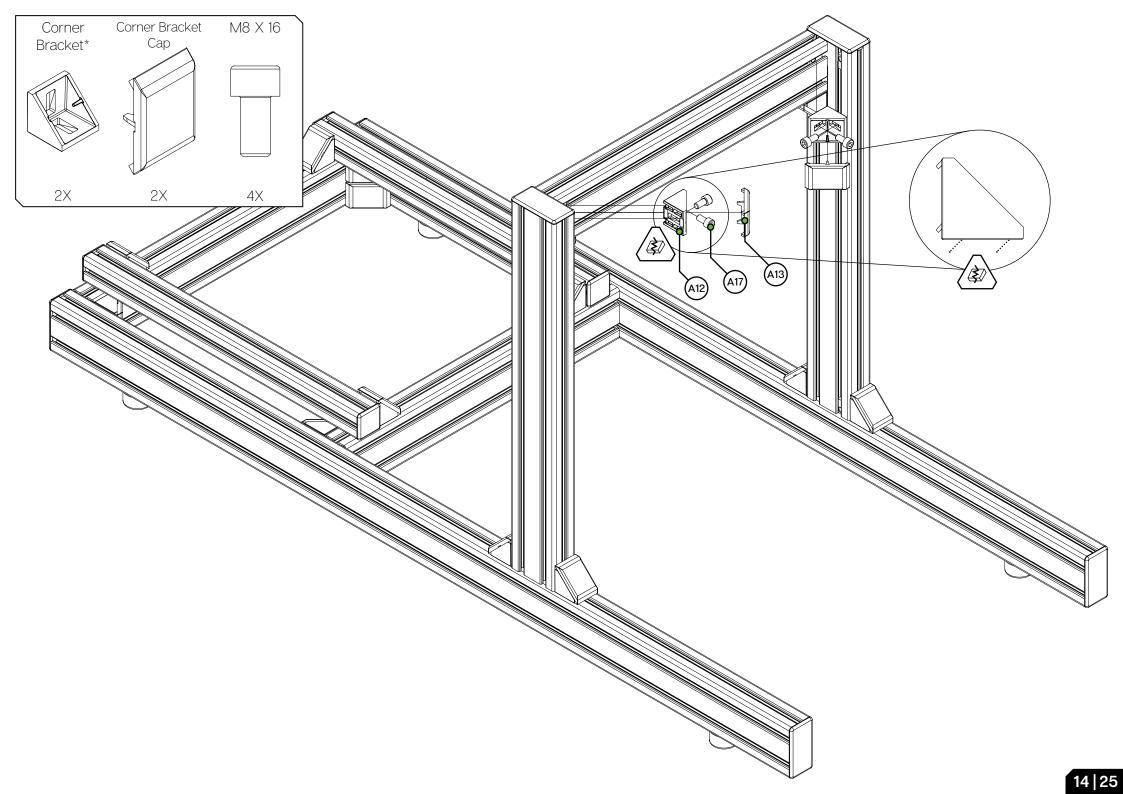

## Breaking tabs:

Sometimes tabs from corner brackets need to be broken off in order to fit as instructed. Place a flathead screwdriver behind the tab and tilt upwards.

Always make sure to point away from you while doing so. To know when to do this, we will show the following symbol  $\langle x \rangle$  next to the brackets.