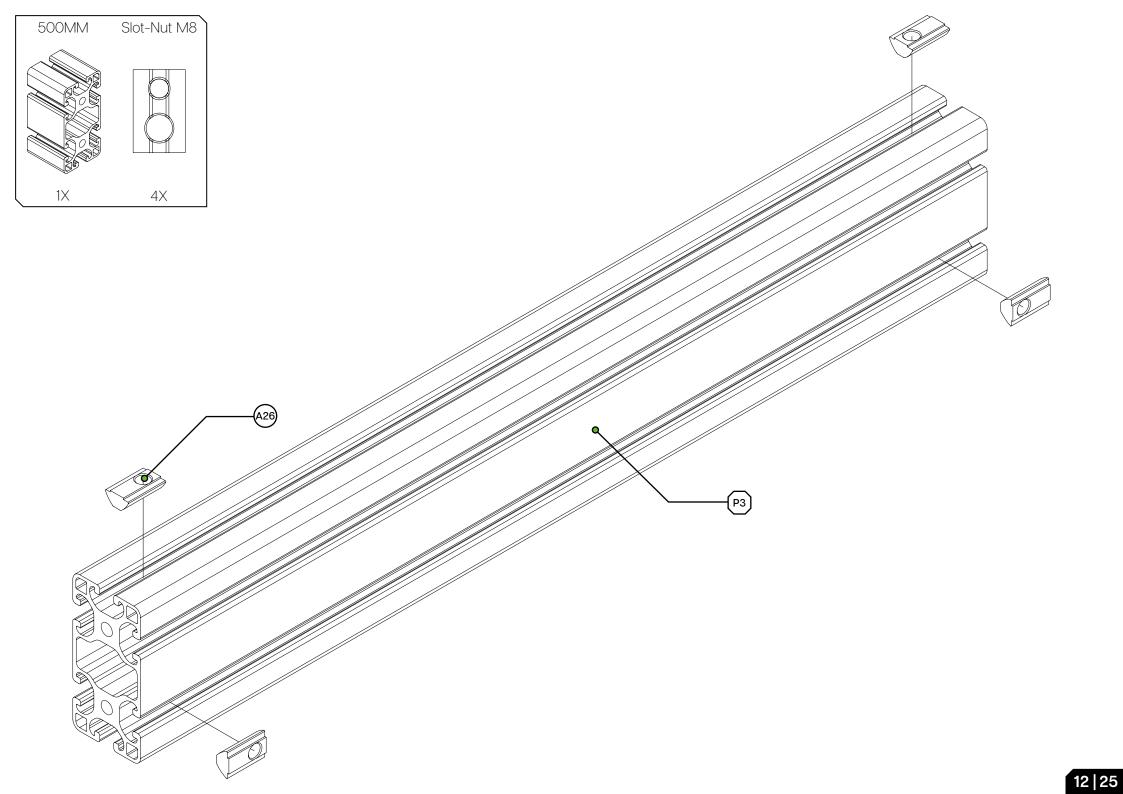

## **Inserting Slot-Nuts:**

You got excited, finished the build, put the caps on, but forgot to install one element. Do not worry. It happens to everyone. In this diagram, you can see how to insert a Slot-Nut directly into the slot from the side. You can also use one of your smaller Hex wrenches to help wiggle the Slot-Nut in place.