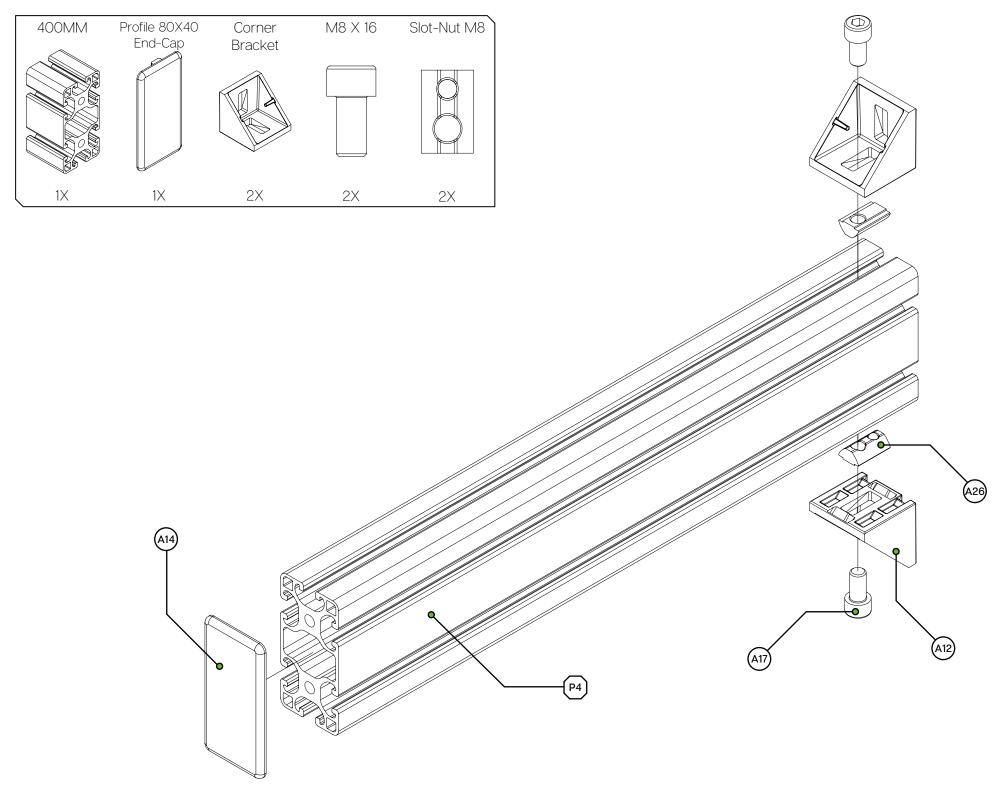

5/6MM

Tools needed:

P5

19|25

| PROFILE KIT                                                                                                                                              |                              |     |             |
|----------------------------------------------------------------------------------------------------------------------------------------------------------|------------------------------|-----|-------------|
| #                                                                                                                                                        | Part                         | QTY | Note        |
| P1                                                                                                                                                       | 80X40 Length=1350mm          | 2   |             |
| P2                                                                                                                                                       | 80X40 Length=580mm           | 2   |             |
| P3                                                                                                                                                       | 80X40 Length=500mm           | 3   |             |
| P4                                                                                                                                                       | 80X40 Length=400mm           | 1   |             |
| P5                                                                                                                                                       | 80X40 Length=200mm           | 2   |             |
| P6                                                                                                                                                       | 40X40 Length=500mm           | 2   |             |
| HAF                                                                                                                                                      | DWARE KIT                    |     |             |
| A7                                                                                                                                                       | Pedal deck                   | 1   |             |
| A8                                                                                                                                                       | Wheel deck plate             | 1   |             |
| A9                                                                                                                                                       | Wheel deck pivot plate LEFT  | 1   |             |
| A10                                                                                                                                                      | Wheel deck pivot plate RIGHT | 1   |             |
| A11                                                                                                                                                      | Rubber Feet                  | 4   |             |
| A12                                                                                                                                                      | Corner bracket 40x40         | 28  |             |
| A13                                                                                                                                                      | Corner bracket 40x40 cap     | 28  |             |
| A14                                                                                                                                                      | Profile 80x40 end-cap        | 9   |             |
| A15                                                                                                                                                      | Profile 40x40 end-cap        | 4   |             |
| A16                                                                                                                                                      | Bolt M8 X 20 DIN 912         | 8   | Bag HW 20.D |
| A17                                                                                                                                                      | Bolt M8 X 16 DIN 912         | 72  | Bag HW 20.C |
| A18                                                                                                                                                      | Bolt M8 X 12 DIN 912         | 4   | Bag HW 20.D |
| A19                                                                                                                                                      | Bolt M6 X 20 DIN 912         | 20  | Bag HW 20.D |
| A20                                                                                                                                                      | Bolt M6 X 16 DIN 912         | 10  | Bag HW 20.D |
| A21                                                                                                                                                      | Bolt M5 X 25 DIN 912         | 12  | Bag HW 20.D |
| A22                                                                                                                                                      | Washer M8 DIN 125-A          | 12  | Bag HW 20.D |
| A23                                                                                                                                                      | Lock-Nut M8 DIN 985          | 8   | Bag HW 20.D |
| A24                                                                                                                                                      | Lock-Nut M6 DIN 985          | 12  | Bag HW 20.D |
| A25                                                                                                                                                      | Lock-Nut M5 DIN 985          | 12  | Bag HW 20.D |
| A26                                                                                                                                                      | Slot-Nut M8                  | 75  | Bag HW 20.B |
| A27                                                                                                                                                      | Slot-Nut M6                  | 12  | Bag HW 20.A |
| Disclaimer: for some entries on this list, we supply more than required as spare materials. Don't worry if you have some leftovers, this is intentional. |                              |     |             |