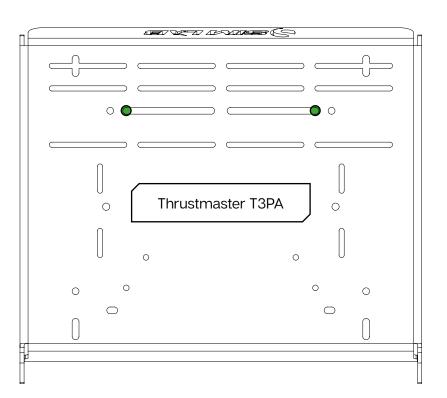

| Lock-Nut M5 DIN 985          | 12  | Bag HW 20.D |
| A26                                                                                                                                                      | Slot-Nut M8                  | 75  | Bag HW 20.B |
| A27                                                                                                                                                      | Slot-Nut M6                  | 12  | Bag HW 20.A |
| Disclaimer: for some entries on this list, we supply more than required as spare materials. Don't worry if you have some leftovers, this is intentional. |                              |     |             |















24|25

If you still have some questions regarding assembly of this product or about the manual itself, please refer to our support department. They can be reached at

support@sim-lab.eu

Alternatively, we now have a Discord server where there are quite some experienced Sim-Lab customers hanging out. They might just help you along if you ask them nicely ;)

www.sim-lab.eu/discord

If you feel like printing this manual, please consider the environment before doing so. For the best results, make sure you print at 100% scale without borders.

Product page on the Sim-Lab website:



Instruction video on YouTube: