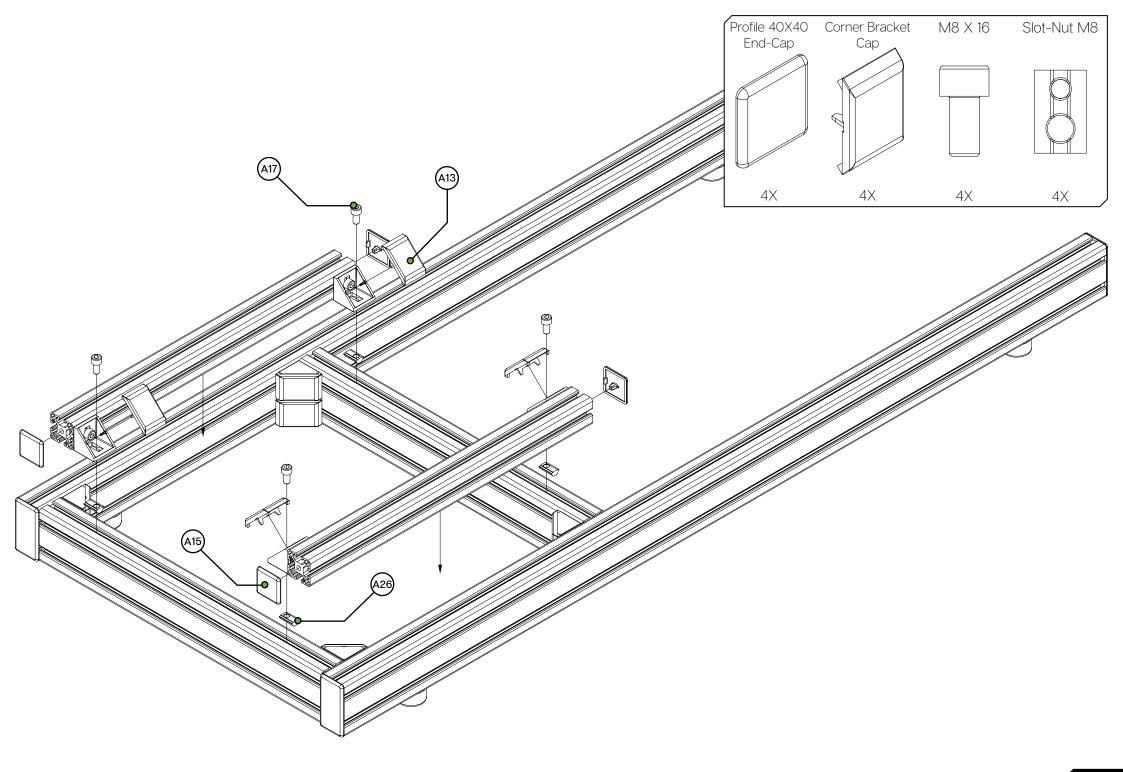

## Breaking tabs:

Sometimes tabs from corner brackets need to be broken off in order to fit as instructed. Place a flathead screwdriver behind the tab and tilt upwards.

Always make sure to point away from you while doing so. To know when to do this, we will show the following symbol  $\langle x \rangle$  next to the brackets.