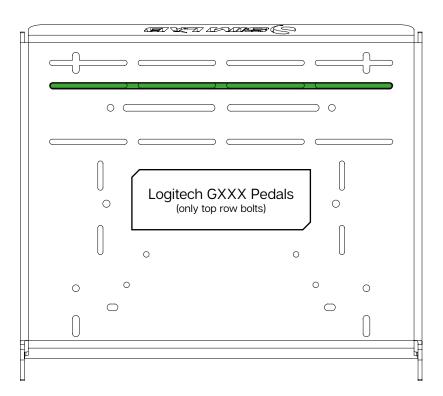

| Lock-Nut M5 DIN 985          | 12  | Bag HW 20.D |
| A26                                                                                                                                                      | Slot-Nut M8                  | 75  | Bag HW 20.B |
| A27                                                                                                                                                      | Slot-Nut M6                  | 12  | Bag HW 20.A |
| Disclaimer: for some entries on this list, we supply more than required as spare materials. Don't worry if you have some leftovers, this is intentional. |                              |     |             |















24|25

If you still have some questions regarding assembly of this product or about the manual itself, please refer to our support department. They can be reached at

support@sim-lab.eu

Alternatively, we now have a Discord server where there are quite some experienced Sim-Lab customers hanging out. They might just help you along if you ask them nicely ;)

www.sim-lab.eu/discord

If you feel like printing this manual, please consider the environment before doing so. For the best results, make sure you print at 100% scale without borders.

Product page on the Sim-Lab website:



Instruction video on YouTube: