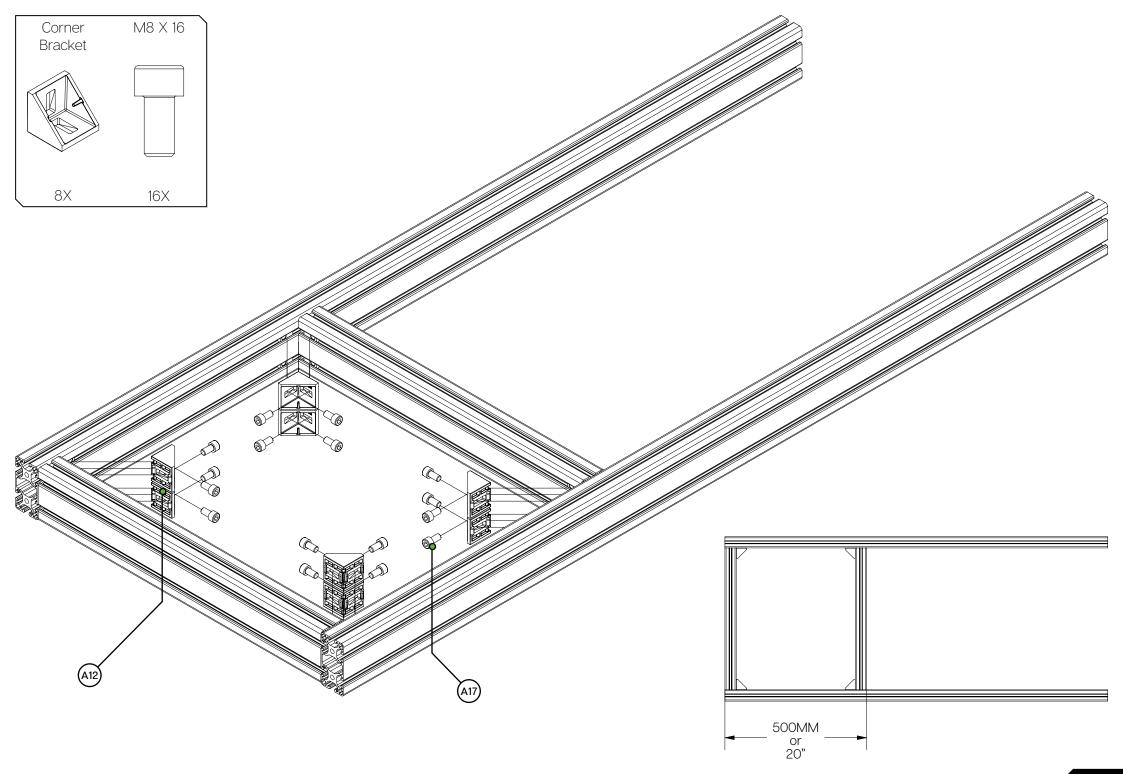

## Breaking tabs:

Sometimes tabs from corner brackets need to be broken off in order to fit as instructed. Place a flathead screwdriver behind the tab and tilt upwards.

Always make sure to point away from you while doing so. To know when to do this, we will show the following symbol  $\langle x \rangle$  next to the brackets.

5/6MM

Tools needed:

P5

19|25

| PROFILE KIT                                                                                                                                              |                              |     |             |
|----------------------------------------------------------------------------------------------------------------------------------------------------------|------------------------------|-----|-------------|
| #                                                                                                                                                        | Part                         | QTY | Note        |
| P1                                                                                                                                                       | 80X40 Length=1350mm          | 2   |             |
| P2                                                                                                                                                       | 80X40 Length=580mm           | 2   |             |
| P3                                                                                                                                                       | 80X40 Length=500mm           | 3   |             |
| P4                                                                                                                                                       | 80X40 Length=400mm           | 1   |             |
| P5                                                                                                                                                       | 80X40 Length=200mm           | 2   |             |
| P6                                                                                                                                                       | 40X40 Length=500mm           | 2   |             |
| HAF                                                                                                                                                      | DWARE KIT                    |     |             |
| A7                                                                                                                                                       | Pedal deck                   | 1   |             |
| A8                                                                                                                                                       | Wheel deck plate             | 1   |             |
| A9                                                                                                                                                       | Wheel deck pivot plate LEFT  | 1   |             |
| A10                                                                                                                                                      | Wheel deck pivot plate RIGHT | 1   |             |
| A11                                                                                                                                                      | Rubber Feet                  | 4   |             |
| A12                                                                                                                                                      | Corner bracket 40x40         | 28  |             |
| A13                                                                                                                                                      | Corner bracket 40x40 cap     | 28  |             |
| A14                                                                                                                                                      | Profile 80x40 end-cap        | 9   |             |
| A15                                                                                                                                                      | Profile 40x40 end-cap        | 4   |             |
| A16                                                                                                                                                      | Bolt M8 X 20 DIN 912         | 8   | Bag HW 20.D |
| A17                                                                                                                                                      | Bolt M8 X 16 DIN 912         | 72  | Bag HW 20.C |
| A18                                                                                                                                                      | Bolt M8 X 12 DIN 912         | 4   | Bag HW 20.D |
| A19                                                                                                                                                      | Bolt M6 X 20 DIN 912         | 20  | Bag HW 20.D |
| A20                                                                                                                                                      | Bolt M6 X 16 DIN 912         | 10  | Bag HW 20.D |
| A21                                                                                                                                                      | Bolt M5 X 25 DIN 912         | 12  | Bag HW 20.D |
| A22                                                                                                                                                      | Washer M8 DIN 125-A          | 12  | Bag HW 20.D |
| A23                                                                                                                                                      | Lock-Nut M8 DIN 985          | 8   | Bag HW 20.D |
| A24                                                                                                                                                      | Lock-Nut M6 DIN 985          | 12  | Bag HW 20.D |
| A25                                                                                                                                                      | Lock-Nut M5 DIN 985          | 12  | Bag HW 20.D |
| A26                                                                                                                                                      | Slot-Nut M8                  | 75  | Bag HW 20.B |
| A27                                                                                                                                                      | Slot-Nut M6                  | 12  | Bag HW 20.A |
| Disclaimer: for some entries on this list, we supply more than required as spare materials. Don't worry if you have some leftovers, this is intentional. |                              |     |             |