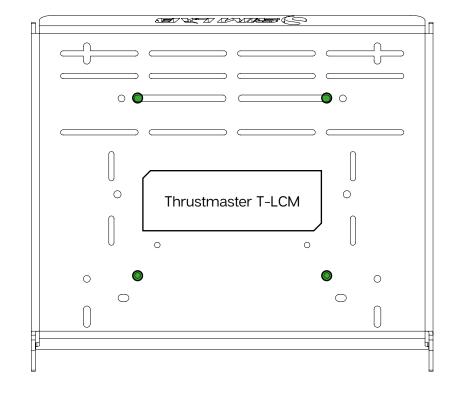

5/6MM

Tools needed:

P5

19|25

| PROFILE KIT                                                                                                                                              |                              |     |             |
|----------------------------------------------------------------------------------------------------------------------------------------------------------|------------------------------|-----|-------------|
| #                                                                                                                                                        | Part                         | QTY | Note        |
| P1                                                                                                                                                       | 80X40 Length=1350mm          | 2   |             |
| P2                                                                                                                                                       | 80X40 Length=580mm           | 2   |             |
| P3                                                                                                                                                       | 80X40 Length=500mm           | 3   |             |
| P4                                                                                                                                                       | 80X40 Length=400mm           | 1   |             |
| P5                                                                                                                                                       | 80X40 Length=200mm           | 2   |             |
| P6                                                                                                                                                       | 40X40 Length=500mm           | 2   |             |
| HAF                                                                                                                                                      | DWARE KIT                    |     |             |
| A7                                                                                                                                                       | Pedal deck                   | 1   |             |
| A8                                                                                                                                                       | Wheel deck plate             | 1   |             |
| A9                                                                                                                                                       | Wheel deck pivot plate LEFT  | 1   |             |
| A10                                                                                                                                                      | Wheel deck pivot plate RIGHT | 1   |             |
| A11                                                                                                                                                      | Rubber Feet                  | 4   |             |
| A12                                                                                                                                                      | Corner bracket 40x40         | 28  |             |
| A13                                                                                                                                                      | Corner bracket 40x40 cap     | 28  |             |
| A14                                                                                                                                                      | Profile 80x40 end-cap        | 9   |             |
| A15                                                                                                                                                      | Profile 40x40 end-cap        | 4   |             |
| A16                                                                                                                                                      | Bolt M8 X 20 DIN 912         | 8   | Bag HW 20.D |
| A17                                                                                                                                                      | Bolt M8 X 16 DIN 912         | 72  | Bag HW 20.C |
| A18                                                                                                                                                      | Bolt M8 X 12 DIN 912         | 4   | Bag HW 20.D |
| A19                                                                                                                                                      | Bolt M6 X 20 DIN 912         | 20  | Bag HW 20.D |
| A20                                                                                                                                                      | Bolt M6 X 16 DIN 912         | 10  | Bag HW 20.D |
| A21                                                                                                                                                      | Bolt M5 X 25 DIN 912         | 12  | Bag HW 20.D |
| A22                                                                                                                                                      | Washer M8 DIN 125-A          | 12  | Bag HW 20.D |
| A23                                                                                                                                                      | Lock-Nut M8 DIN 985          | 8   | Bag HW 20.D |
| A24                                                                                                                                                      | Lock-Nut M6 DIN 985          | 12  | Bag HW 20.D |
| A25                                                                                                                                                      | Lock-Nut M5 DIN 985          | 12  | Bag HW 20.D |
| A26                                                                                                                                                      | Slot-Nut M8                  | 75  | Bag HW 20.B |
| A27                                                                                                                                                      | Slot-Nut M6                  | 12  | Bag HW 20.A |
| Disclaimer: for some entries on this list, we supply more than required as spare materials. Don't worry if you have some leftovers, this is intentional. |                              |     |             |