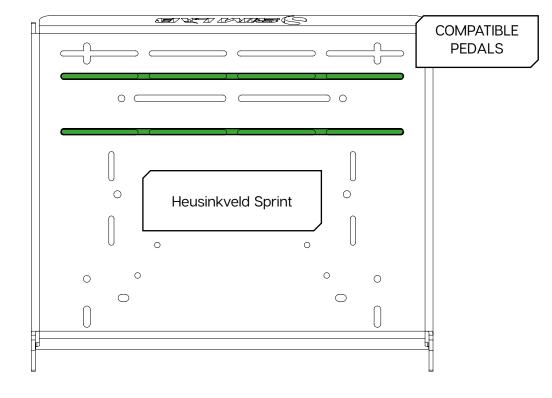

| Lock-Nut M5 DIN 985          | 12  | Bag HW 20.D |
| A26                                                                                                                                                      | Slot-Nut M8                  | 75  | Bag HW 20.B |
| A27                                                                                                                                                      | Slot-Nut M6                  | 12  | Bag HW 20.A |
| Disclaimer: for some entries on this list, we supply more than required as spare materials. Don't worry if you have some leftovers, this is intentional. |                              |     |             |















24|25

If you still have some questions regarding assembly of this product or about the manual itself, please refer to our support department. They can be reached at

support@sim-lab.eu

Alternatively, we now have a Discord server where there are quite some experienced Sim-Lab customers hanging out. They might just help you along if you ask them nicely ;)

www.sim-lab.eu/discord

If you feel like printing this manual, please consider the environment before doing so. For the best results, make sure you print at 100% scale without borders.

Product page on the Sim-Lab website:



Instruction video on YouTube: