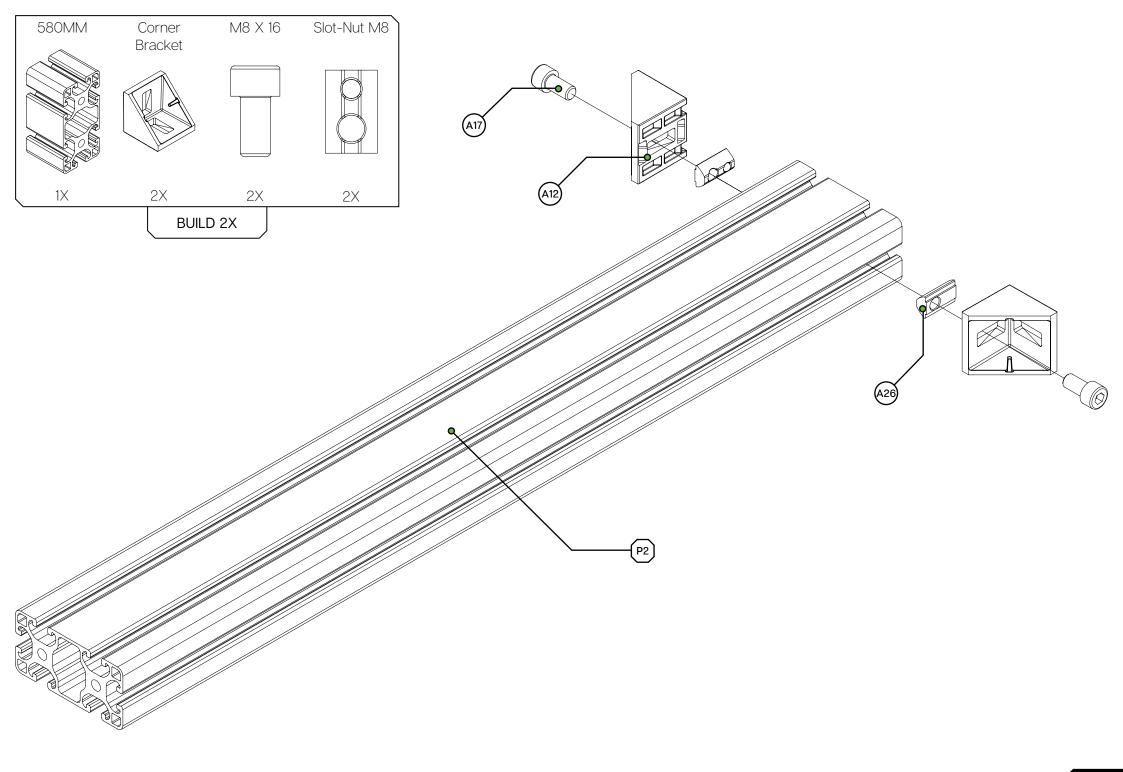

## Breaking tabs:

Sometimes tabs from corner brackets need to be broken off in order to fit as instructed. Place a flathead screwdriver behind the tab and tilt upwards.

Always make sure to point away from you while doing so. To know when to do this, we will show the following symbol  $\langle x \rangle$  next to the brackets.