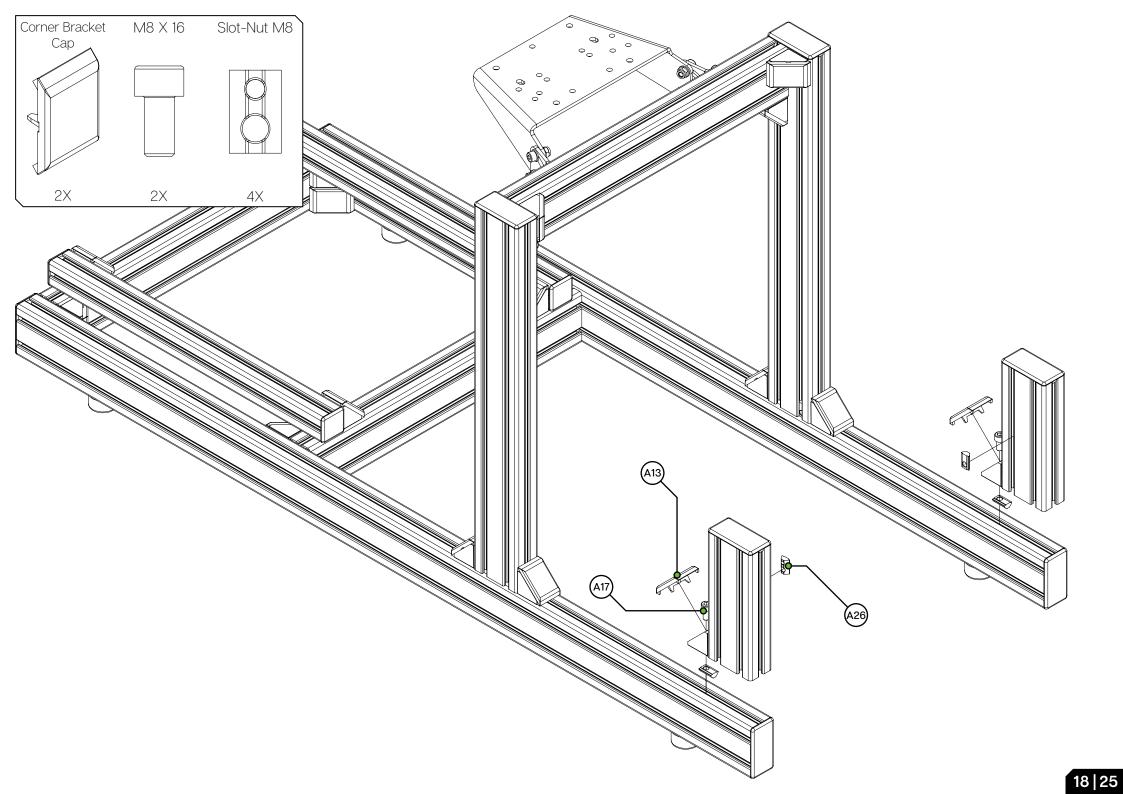

5/6MM

Tools needed:

P5

19|25

| PROFILE KIT                                                                                                                                              |                              |     |             |
|----------------------------------------------------------------------------------------------------------------------------------------------------------|------------------------------|-----|-------------|
| #                                                                                                                                                        | Part                         | QTY | Note        |
| P1                                                                                                                                                       | 80X40 Length=1350mm          | 2   |             |
| P2                                                                                                                                                       | 80X40 Length=580mm           | 2   |             |
| P3                                                                                                                                                       | 80X40 Length=500mm           | 3   |             |
| P4                                                                                                                                                       | 80X40 Length=400mm           | 1   |             |
| P5                                                                                                                                                       | 80X40 Length=200mm           | 2   |             |
| P6                                                                                                                                                       | 40X40 Length=500mm           | 2   |             |
| HAF                                                                                                                                                      | DWARE KIT                    |     |             |
| A7                                                                                                                                                       | Pedal deck                   | 1   |             |
| A8                                                                                                                                                       | Wheel deck plate             | 1   |             |
| A9                                                                                                                                                       | Wheel deck pivot plate LEFT  | 1   |             |
| A10                                                                                                                                                      | Wheel deck pivot plate RIGHT | 1   |             |
| A11                                                                                                                                                      | Rubber Feet                  | 4   |             |
| A12                                                                                                                                                      | Corner bracket 40x40         | 28  |             |
| A13                                                                                                                                                      | Corner bracket 40x40 cap     | 28  |             |
| A14                                                                                                                                                      | Profile 80x40 end-cap        | 9   |             |
| A15                                                                                                                                                      | Profile 40x40 end-cap        | 4   |             |
| A16                                                                                                                                                      | Bolt M8 X 20 DIN 912         | 8   | Bag HW 20.D |
| A17                                                                                                                                                      | Bolt M8 X 16 DIN 912         | 72  | Bag HW 20.C |
| A18                                                                                                                                                      | Bolt M8 X 12 DIN 912         | 4   | Bag HW 20.D |
| A19                                                                                                                                                      | Bolt M6 X 20 DIN 912         | 20  | Bag HW 20.D |
| A20                                                                                                                                                      | Bolt M6 X 16 DIN 912         | 10  | Bag HW 20.D |
| A21                                                                                                                                                      | Bolt M5 X 25 DIN 912         | 12  | Bag HW 20.D |
| A22                                                                                                                                                      | Washer M8 DIN 125-A          | 12  | Bag HW 20.D |
| A23                                                                                                                                                      | Lock-Nut M8 DIN 985          | 8   | Bag HW 20.D |
| A24                                                                                                                                                      | Lock-Nut M6 DIN 985          | 12  | Bag HW 20.D |
| A25                                                                                                                                                      | Lock-Nut M5 DIN 985          | 12  | Bag HW 20.D |
| A26                                                                                                                                                      | Slot-Nut M8                  | 75  | Bag HW 20.B |
| A27                                                                                                                                                      | Slot-Nut M6                  | 12  | Bag HW 20.A |
| Disclaimer: for some entries on this list, we supply more than required as spare materials. Don't worry if you have some leftovers, this is intentional. |                              |     |             |