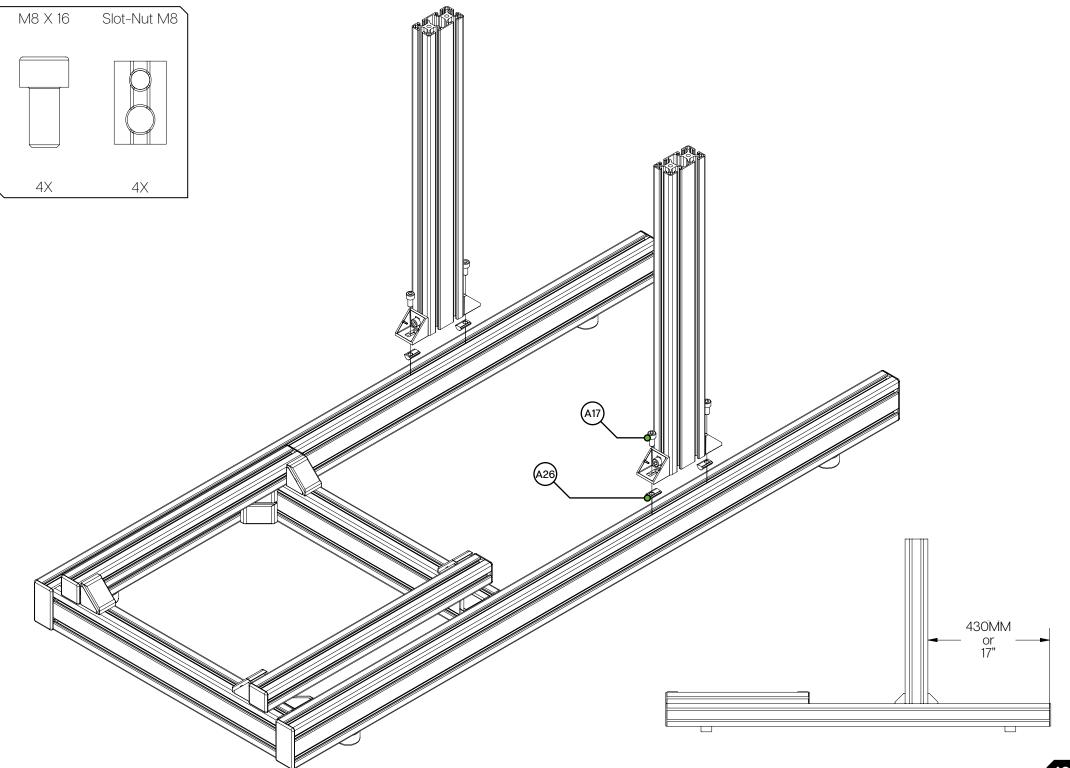

be phased out as soon as possible and therefore is omitted from this instruction manual.

## **Inserting Slot-Nuts:**

You got excited, finished the build, put the caps on, but forgot to install one element. Do not worry. It happens to everyone. In this diagram, you can see how to insert a Slot-Nut directly into the slot from the side. You can also use one of your smaller Hex wrenches to help wiggle the Slot-Nut in place.

## Breaking tabs:

Sometimes tabs from corner brackets need to be broken off in order to fit as instructed. Place a flathead screwdriver behind the tab and tilt upwards.

Always make sure to point away from you while doing so. To know when to do this, we will show the following symbol  $\langle x \rangle$  next to the brackets.

5/6MM

Tools needed:





































P5





19|25







| PROFILE KIT                                                                                                                                              |                              |     |             |
|----------------------------------------------------------------------------------------------------------------------------------------------------------|------------------------------|-----|-------------|
| #                                                                                                                                                        | Part                         | QTY | Note        |
| P1