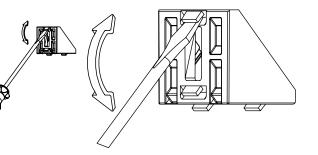

## Breaking tabs:

Sometimes tabs from corner brackets need to be broken off in order to fit as instructed. Place a flathead screwdriver behind the tab and tilt upwards.

Always make sure to point away from you while doing so. To know when to do this, we will show the following symbol  $\langle x \rangle$  next to the brackets.