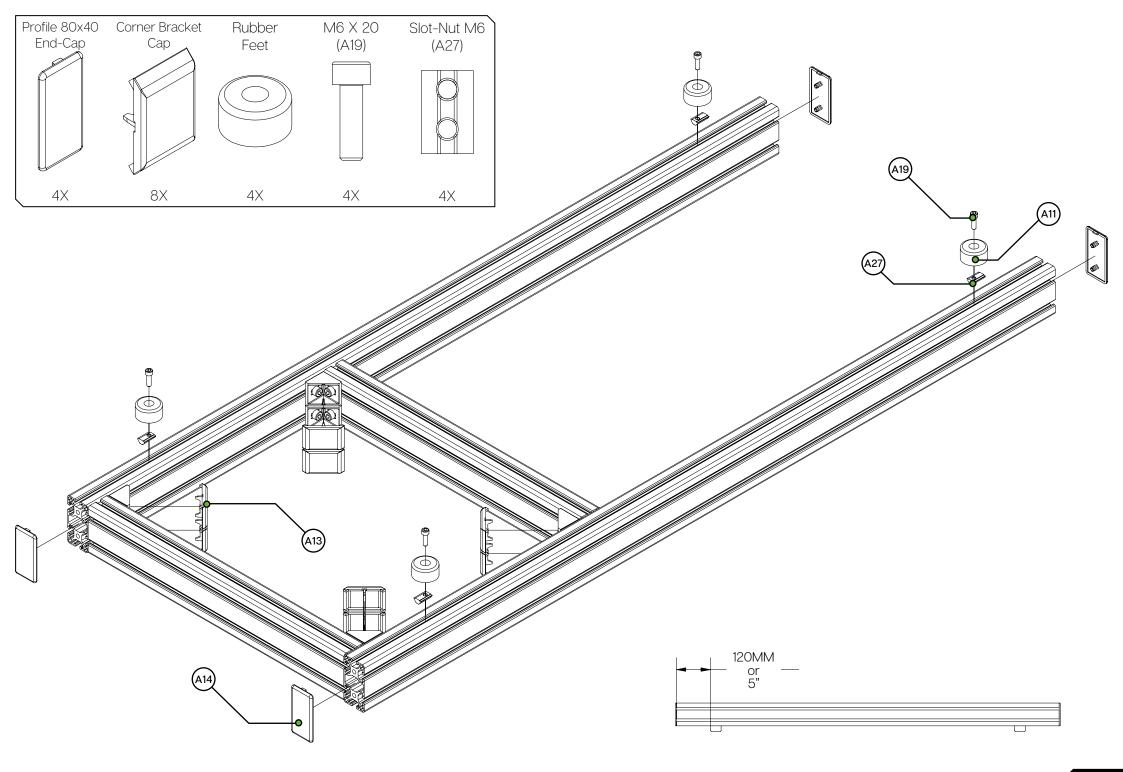

5/6MM

Tools needed:

P5

19|25

| PROFILE KIT                                                                                                                                              |                              |     |             |
|----------------------------------------------------------------------------------------------------------------------------------------------------------|------------------------------|-----|-------------|
| #                                                                                                                                                        | Part                         | QTY | Note        |
| P1                                                                                                                                                       | 80X40 Length=1350mm          | 2   |             |
| P2                                                                                                                                                       | 80X40 Length=580mm           | 2   |             |
| P3                                                                                                                                                       | 80X40 Length=500mm           | 3   |             |
| P4                                                                                                                                                       | 80X40 Length=400mm           | 1   |             |
| P5                                                                                                                                                       | 80X40 Length=200mm           | 2   |             |
| P6                                                                                                                                                       | 40X40 Length=500mm           | 2   |             |
| HAF                                                                                                                                                      | DWARE KIT                    |     |             |
| A7                                                                                                                                                       | Pedal deck                   | 1   |             |
| A8                                                                                                                                                       | Wheel deck plate             | 1   |             |
| A9                                                                                                                                                       | Wheel deck pivot plate LEFT  | 1   |             |
| A10                                                                                                                                                      | Wheel deck pivot plate RIGHT | 1   |             |
| A11                                                                                                                                                      | Rubber Feet                  | 4   |             |
| A12                                                                                                                                                      | Corner bracket 40x40         | 28  |             |
| A13                                                                                                                                                      | Corner bracket 40x40 cap     | 28  |             |
| A14                                                                                                                                                      | Profile 80x40 end-cap        | 9   |             |
| A15                                                                                                                                                      | Profile 40x40 end-cap        | 4   |             |
| A16                                                                                                                                                      | Bolt M8 X 20 DIN 912         | 8   | Bag HW 20.D |
| A17                                                                                                                                                      | Bolt M8 X 16 DIN 912         | 72  | Bag HW 20.C |
| A18                                                                                                                                                      | Bolt M8 X 12 DIN 912         | 4   | Bag HW 20.D |
| A19                                                                                                                                                      | Bolt M6 X 20 DIN 912         | 20  | Bag HW 20.D |
| A20                                                                                                                                                      | Bolt M6 X 16 DIN 912         | 10  | Bag HW 20.D |
| A21                                                                                                                                                      | Bolt M5 X 25 DIN 912         | 12  | Bag HW 20.D |
| A22                                                                                                                                                      | Washer M8 DIN 125-A          | 12  | Bag HW 20.D |
| A23                                                                                                                                                      | Lock-Nut M8 DIN 985          | 8   | Bag HW 20.D |
| A24                                                                                                                                                      | Lock-Nut M6 DIN 985          | 12  | Bag HW 20.D |
| A25                                                                                                                                                      | Lock-Nut M5 DIN 985          | 12  | Bag HW 20.D |
| A26                                                                                                                                                      | Slot-Nut M8                  | 75  | Bag HW 20.B |
| A27                                                                                                                                                      | Slot-Nut M6                  | 12  | Bag HW 20.A |
| Disclaimer: for some entries on this list, we supply more than required as spare materials. Don't worry if you have some leftovers, this is intentional. |                              |     |             |