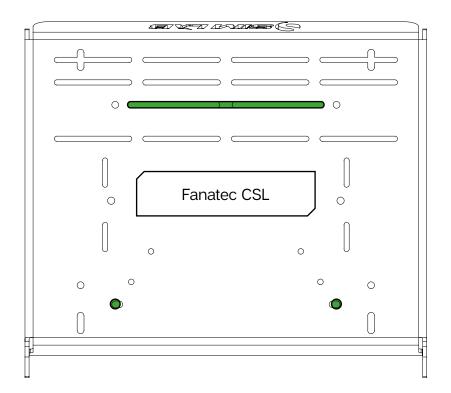

5/6MM

Tools needed:

P5

19|25

| PROFILE KIT                                                                                                                                              |                              |     |             |
|----------------------------------------------------------------------------------------------------------------------------------------------------------|------------------------------|-----|-------------|
| #                                                                                                                                                        | Part                         | QTY | Note        |
| P1                                                                                                                                                       | 80X40 Length=1350mm          | 2   |             |
| P2                                                                                                                                                       | 80X40 Length=580mm           | 2   |             |
| P3                                                                                                                                                       | 80X40 Length=500mm           | 3   |             |
| P4                                                                                                                                                       | 80X40 Length=400mm           | 1   |             |
| P5                                                                                                                                                       | 80X40 Length=200mm           | 2   |             |
| P6                                                                                                                                                       | 40X40 Length=500mm           | 2   |             |
| HAF                                                                                                                                                      | DWARE KIT                    |     |             |
| A7                                                                                                                                                       | Pedal deck                   | 1   |             |
| A8                                                                                                                                                       | Wheel deck plate             | 1   |             |
| A9                                                                                                                                                       | Wheel deck pivot plate LEFT  | 1   |             |
| A10                                                                                                                                                      | Wheel deck pivot plate RIGHT | 1   |             |
| A11                                                                                                                                                      | Rubber Feet                  | 4   |             |
| A12                                                                                                                                                      | Corner bracket 40x40         | 28  |             |
| A13                                                                                                                                                      | Corner bracket 40x40 cap     | 28  |             |
| A14                                                                                                                                                      | Profile 80x40 end-cap        | 9   |             |
| A15                                                                                                                                                      | Profile 40x40 end-cap        | 4   |             |
| A16                                                                                                                                                      | Bolt M8 X 20 DIN 912         | 8   | Bag HW 20.D |
| A17                                                                                                                                                      | Bolt M8 X 16 DIN 912         | 72  | Bag HW 20.C |
| A18                                                                                                                                                      | Bolt M8 X 12 DIN 912         | 4   | Bag HW 20.D |
| A19                                                                                                                                                      | Bolt M6 X 20 DIN 912         | 20  | Bag HW 20.D |
| A20                                                                                                                                                      | Bolt M6 X 16 DIN 912         | 10  | Bag HW 20.D |
| A21                                                                                                                                                      | Bolt M5 X 25 DIN 912         | 12  | Bag HW 20.D |
| A22                                                                                                                                                      | Washer M8 DIN 125-A          | 12  | Bag HW 20.D |
| A23                                                                                                                                                      | Lock-Nut M8 DIN 985          | 8   | Bag HW 20.D |
| A24                                                                                                                                                      | Lock-Nut M6 DIN 985          | 12  | Bag HW 20.D |
| A25                                                                                                                                                      | Lock-Nut M5 DIN 985          | 12  | Bag HW 20.D |
| A26                                                                                                                                                      | Slot-Nut M8                  | 75  | Bag HW 20.B |
| A27                                                                                                                                                      | Slot-Nut M6                  | 12  | Bag HW 20.A |
| Disclaimer: for some entries on this list, we supply more than required as spare materials. Don't worry if you have some leftovers, this is intentional. |                              |     |             |