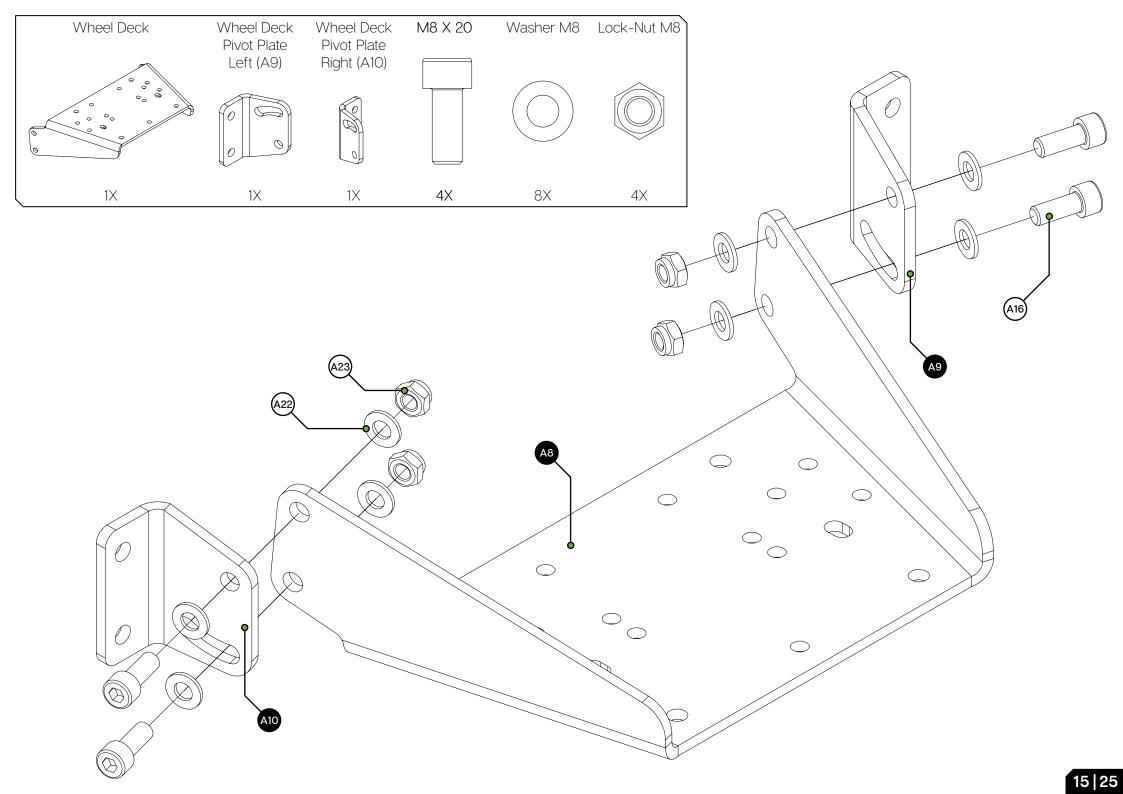

5/6MM

Tools needed:

P5

19|25

| PROFILE KIT                                                                                                                                              |                              |     |             |
|----------------------------------------------------------------------------------------------------------------------------------------------------------|------------------------------|-----|-------------|
| #                                                                                                                                                        | Part                         | QTY | Note        |
| P1                                                                                                                                                       | 80X40 Length=1350mm          | 2   |             |
| P2                                                                                                                                                       | 80X40 Length=580mm           | 2   |             |
| P3                                                                                                                                                       | 80X40 Length=500mm           | 3   |             |
| P4                                                                                                                                                       | 80X40 Length=400mm           | 1   |             |
| P5                                                                                                                                                       | 80X40 Length=200mm           | 2   |             |
| P6                                                                                                                                                       | 40X40 Length=500mm           | 2   |             |
| HAF                                                                                                                                                      | DWARE KIT                    |     |             |
| A7                                                                                                                                                       | Pedal deck                   | 1   |             |
| A8                                                                                                                                                       | Wheel deck plate             | 1   |             |
| A9                                                                                                                                                       | Wheel deck pivot plate LEFT  | 1   |             |
| A10                                                                                                                                                      | Wheel deck pivot plate RIGHT | 1   |             |
| A11                                                                                                                                                      | Rubber Feet                  | 4   |             |
| A12                                                                                                                                                      | Corner bracket 40x40         | 28  |             |
| A13                                                                                                                                                      | Corner bracket 40x40 cap     | 28  |             |
| A14                                                                                                                                                      | Profile 80x40 end-cap        | 9   |             |
| A15                                                                                                                                                      | Profile 40x40 end-cap        | 4   |             |
| A16                                                                                                                                                      | Bolt M8 X 20 DIN 912         | 8   | Bag HW 20.D |
| A17                                                                                                                                                      | Bolt M8 X 16 DIN 912         | 72  | Bag HW 20.C |
| A18                                                                                                                                                      | Bolt M8 X 12 DIN 912         | 4   | Bag HW 20.D |
| A19                                                                                                                                                      | Bolt M6 X 20 DIN 912         | 20  | Bag HW 20.D |
| A20                                                                                                                                                      | Bolt M6 X 16 DIN 912         | 10  | Bag HW 20.D |
| A21                                                                                                                                                      | Bolt M5 X 25 DIN 912         | 12  | Bag HW 20.D |
| A22                                                                                                                                                      | Washer M8 DIN 125-A          | 12  | Bag HW 20.D |
| A23                                                                                                                                                      | Lock-Nut M8 DIN 985          | 8   | Bag HW 20.D |
| A24                                                                                                                                                      | Lock-Nut M6 DIN 985          | 12  | Bag HW 20.D |
| A25                                                                                                                                                      | Lock-Nut M5 DIN 985          | 12  | Bag HW 20.D |
| A26                                                                                                                                                      | Slot-Nut M8                  | 75  | Bag HW 20.B |
| A27                                                                                                                                                      | Slot-Nut M6                  | 12  | Bag HW 20.A |
| Disclaimer: for some entries on this list, we supply more than required as spare materials. Don't worry if you have some leftovers, this is intentional. |                              |     |             |