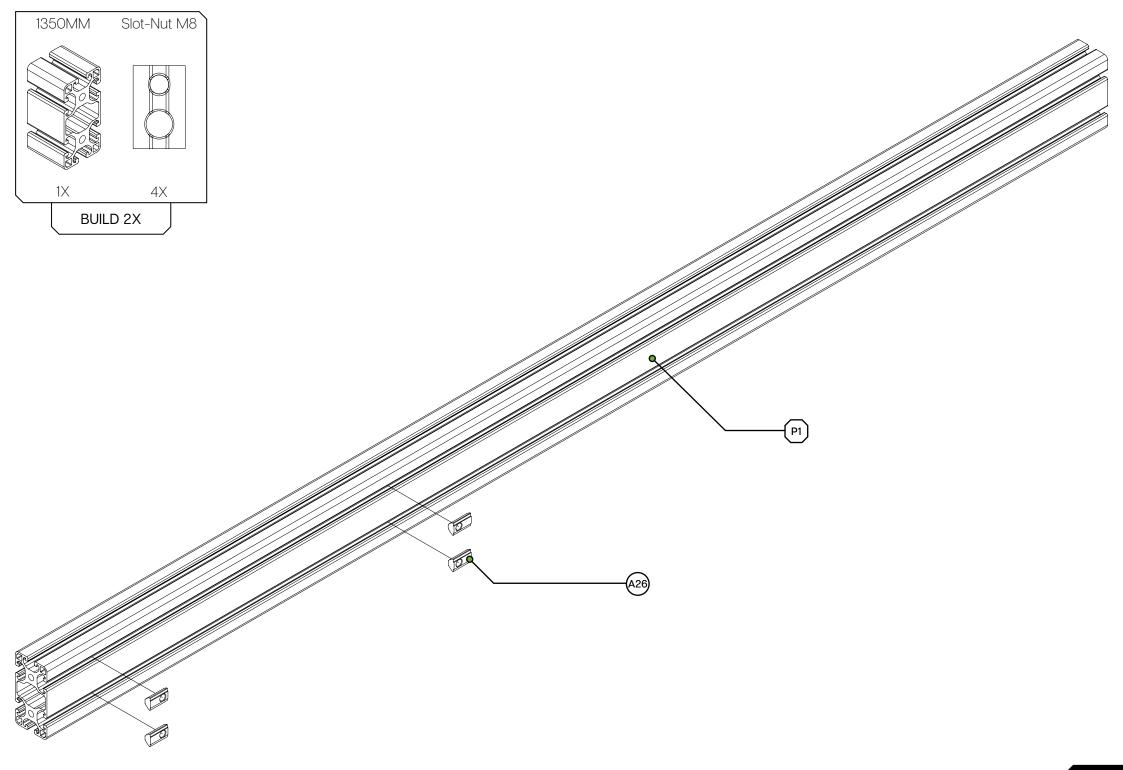

5/6MM

Tools needed:

P5

19|25

| PROFILE KIT                                                                                                                                              |                              |     |             |
|----------------------------------------------------------------------------------------------------------------------------------------------------------|------------------------------|-----|-------------|
| #                                                                                                                                                        | Part                         | QTY | Note        |
| P1                                                                                                                                                       | 80X40 Length=1350mm          | 2   |             |
| P2                                                                                                                                                       | 80X40 Length=580mm           | 2   |             |
| P3                                                                                                                                                       | 80X40 Length=500mm           | 3   |             |
| P4                                                                                                                                                       | 80X40 Length=400mm           | 1   |             |
| P5                                                                                                                                                       | 80X40 Length=200mm           | 2   |             |
| P6                                                                                                                                                       | 40X40 Length=500mm           | 2   |             |
| HAF                                                                                                                                                      | DWARE KIT                    |     |             |
| A7                                                                                                                                                       | Pedal deck                   | 1   |             |
| A8                                                                                                                                                       | Wheel deck plate             | 1   |             |
| A9                                                                                                                                                       | Wheel deck pivot plate LEFT  | 1   |             |
| A10                                                                                                                                                      | Wheel deck pivot plate RIGHT | 1   |             |
| A11                                                                                                                                                      | Rubber Feet                  | 4   |             |
| A12                                                                                                                                                      | Corner bracket 40x40         | 28  |             |
| A13                                                                                                                                                      | Corner bracket 40x40 cap     | 28  |             |
| A14                                                                                                                                                      | Profile 80x40 end-cap        | 9   |             |
| A15                                                                                                                                                      | Profile 40x40 end-cap        | 4   |             |
| A16                                                                                                                                                      | Bolt M8 X 20 DIN 912         | 8   | Bag HW 20.D |
| A17                                                                                                                                                      | Bolt M8 X 16 DIN 912         | 72  | Bag HW 20.C |
| A18                                                                                                                                                      | Bolt M8 X 12 DIN 912         | 4   | Bag HW 20.D |
| A19                                                                                                                                                      | Bolt M6 X 20 DIN 912         | 20  | Bag HW 20.D |
| A20                                                                                                                                                      | Bolt M6 X 16 DIN 912         | 10  | Bag HW 20.D |
| A21                                                                                                                                                      | Bolt M5 X 25 DIN 912         | 12  | Bag HW 20.D |
| A22                                                                                                                                                      | Washer M8 DIN 125-A          | 12  | Bag HW 20.D |
| A23                                                                                                                                                      | Lock-Nut M8 DIN 985          | 8   | Bag HW 20.D |
| A24                                                                                                                                                      | Lock-Nut M6 DIN 985          | 12  | Bag HW 20.D |
| A25                                                                                                                                                      | Lock-Nut M5 DIN 985          | 12  | Bag HW 20.D |
| A26                                                                                                                                                      | Slot-Nut M8                  | 75  | Bag HW 20.B |
| A27                                                                                                                                                      | Slot-Nut M6                  | 12  | Bag HW 20.A |
| Disclaimer: for some entries on this list, we supply more than required as spare materials. Don't worry if you have some leftovers, this is intentional. |                              |     |             |