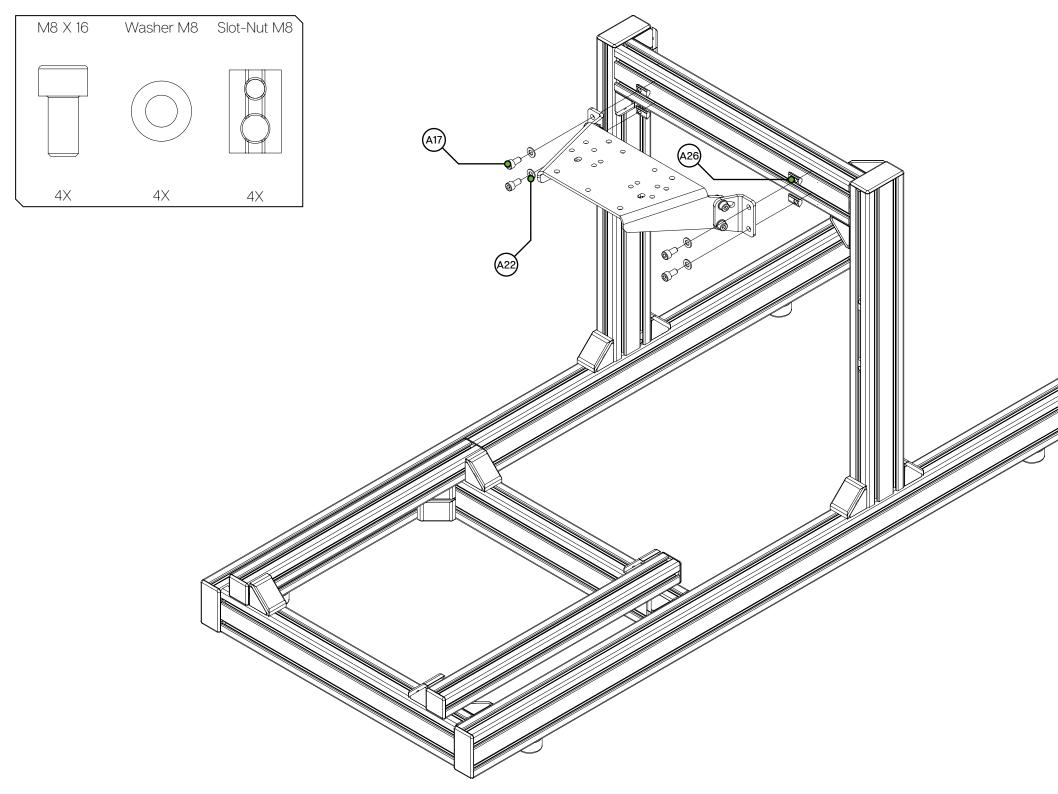

5/6MM

Tools needed:

P5

19|25

| PROFILE KIT                                                                                                                                              |                              |     |             |
|----------------------------------------------------------------------------------------------------------------------------------------------------------|------------------------------|-----|-------------|
| #                                                                                                                                                        | Part                         | QTY | Note        |
| P1                                                                                                                                                       | 80X40 Length=1350mm          | 2   |             |
| P2                                                                                                                                                       | 80X40 Length=580mm           | 2   |             |
| P3                                                                                                                                                       | 80X40 Length=500mm           | 3   |             |
| P4                                                                                                                                                       | 80X40 Length=400mm           | 1   |             |
| P5                                                                                                                                                       | 80X40 Length=200mm           | 2   |             |
| P6                                                                                                                                                       | 40X40 Length=500mm           | 2   |             |
| HAF                                                                                                                                                      | DWARE KIT                    |     |             |
| A7                                                                                                                                                       | Pedal deck                   | 1   |             |
| A8                                                                                                                                                       | Wheel deck plate             | 1   |             |
| A9                                                                                                                                                       | Wheel deck pivot plate LEFT  | 1   |             |
| A10                                                                                                                                                      | Wheel deck pivot plate RIGHT | 1   |             |
| A11                                                                                                                                                      | Rubber Feet                  | 4   |             |
| A12                                                                                                                                                      | Corner bracket 40x40         | 28  |             |
| A13                                                                                                                                                      | Corner bracket 40x40 cap     | 28  |             |
| A14                                                                                                                                                      | Profile 80x40 end-cap        | 9   |             |
| A15                                                                                                                                                      | Profile 40x40 end-cap        | 4   |             |
| A16                                                                                                                                                      | Bolt M8 X 20 DIN 912         | 8   | Bag HW 20.D |
| A17                                                                                                                                                      | Bolt M8 X 16 DIN 912         | 72  | Bag HW 20.C |
| A18                                                                                                                                                      | Bolt M8 X 12 DIN 912         | 4   | Bag HW 20.D |
| A19                                                                                                                                                      | Bolt M6 X 20 DIN 912         | 20  | Bag HW 20.D |
| A20                                                                                                                                                      | Bolt M6 X 16 DIN 912         | 10  | Bag HW 20.D |
| A21                                                                                                                                                      | Bolt M5 X 25 DIN 912         | 12  | Bag HW 20.D |
| A22                                                                                                                                                      | Washer M8 DIN 125-A          | 12  | Bag HW 20.D |
| A23                                                                                                                                                      | Lock-Nut M8 DIN 985          | 8   | Bag HW 20.D |
| A24                                                                                                                                                      | Lock-Nut M6 DIN 985          | 12  | Bag HW 20.D |
| A25                                                                                                                                                      | Lock-Nut M5 DIN 985          | 12  | Bag HW 20.D |
| A26                                                                                                                                                      | Slot-Nut M8                  | 75  | Bag HW 20.B |
| A27                                                                                                                                                      | Slot-Nut M6                  | 12  | Bag HW 20.A |
| Disclaimer: for some entries on this list, we supply more than required as spare materials. Don't worry if you have some leftovers, this is intentional. |                              |     |             |