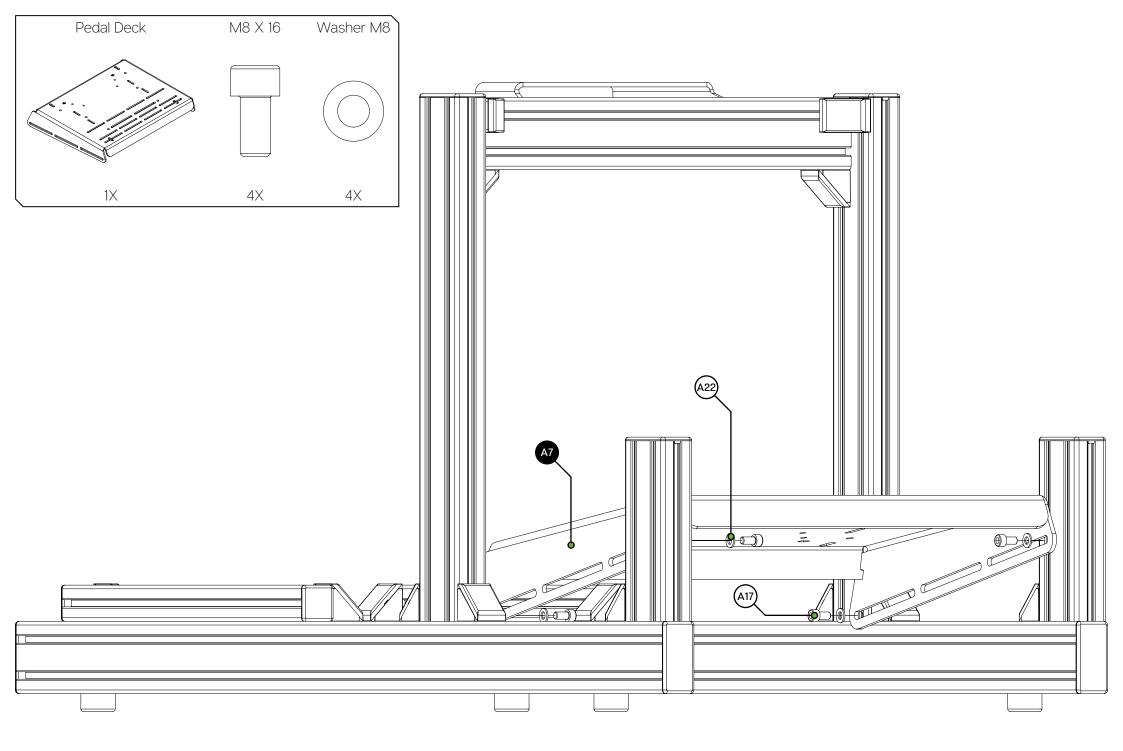

5/6MM

Tools needed:

P5

19|25

| PROFILE KIT                                                                                                                                              |                              |     |             |
|----------------------------------------------------------------------------------------------------------------------------------------------------------|------------------------------|-----|-------------|
| #                                                                                                                                                        | Part                         | QTY | Note        |
| P1                                                                                                                                                       | 80X40 Length=1350mm          | 2   |             |
| P2                                                                                                                                                       | 80X40 Length=580mm           | 2   |             |
| P3                                                                                                                                                       | 80X40 Length=500mm           | 3   |             |
| P4                                                                                                                                                       | 80X40 Length=400mm           | 1   |             |
| P5                                                                                                                                                       | 80X40 Length=200mm           | 2   |             |
| P6                                                                                                                                                       | 40X40 Length=500mm           | 2   |             |
| HAF                                                                                                                                                      | DWARE KIT                    |     |             |
| A7                                                                                                                                                       | Pedal deck                   | 1   |             |
| A8                                                                                                                                                       | Wheel deck plate             | 1   |             |
| A9                                                                                                                                                       | Wheel deck pivot plate LEFT  | 1   |             |
| A10                                                                                                                                                      | Wheel deck pivot plate RIGHT | 1   |             |
| A11                                                                                                                                                      | Rubber Feet                  | 4   |             |
| A12                                                                                                                                                      | Corner bracket 40x40         | 28  |             |
| A13                                                                                                                                                      | Corner bracket 40x40 cap     | 28  |             |
| A14                                                                                                                                                      | Profile 80x40 end-cap        | 9   |             |
| A15                                                                                                                                                      | Profile 40x40 end-cap        | 4   |             |
| A16                                                                                                                                                      | Bolt M8 X 20 DIN 912         | 8   | Bag HW 20.D |
| A17                                                                                                                                                      | Bolt M8 X 16 DIN 912         | 72  | Bag HW 20.C |
| A18                                                                                                                                                      | Bolt M8 X 12 DIN 912         | 4   | Bag HW 20.D |
| A19                                                                                                                                                      | Bolt M6 X 20 DIN 912         | 20  | Bag HW 20.D |
| A20                                                                                                                                                      | Bolt M6 X 16 DIN 912         | 10  | Bag HW 20.D |
| A21                                                                                                                                                      | Bolt M5 X 25 DIN 912         | 12  | Bag HW 20.D |
| A22                                                                                                                                                      | Washer M8 DIN 125-A          | 12  | Bag HW 20.D |
| A23                                                                                                                                                      | Lock-Nut M8 DIN 985          | 8   | Bag HW 20.D |
| A24                                                                                                                                                      | Lock-Nut M6 DIN 985          | 12  | Bag HW 20.D |
| A25                                                                                                                                                      | Lock-Nut M5 DIN 985          | 12  | Bag HW 20.D |
| A26                                                                                                                                                      | Slot-Nut M8                  | 75  | Bag HW 20.B |
| A27                                                                                                                                                      | Slot-Nut M6                  | 12  | Bag HW 20.A |
| Disclaimer: for some entries on this list, we supply more than required as spare materials. Don't worry if you have some leftovers, this is intentional. |                              |     |             |