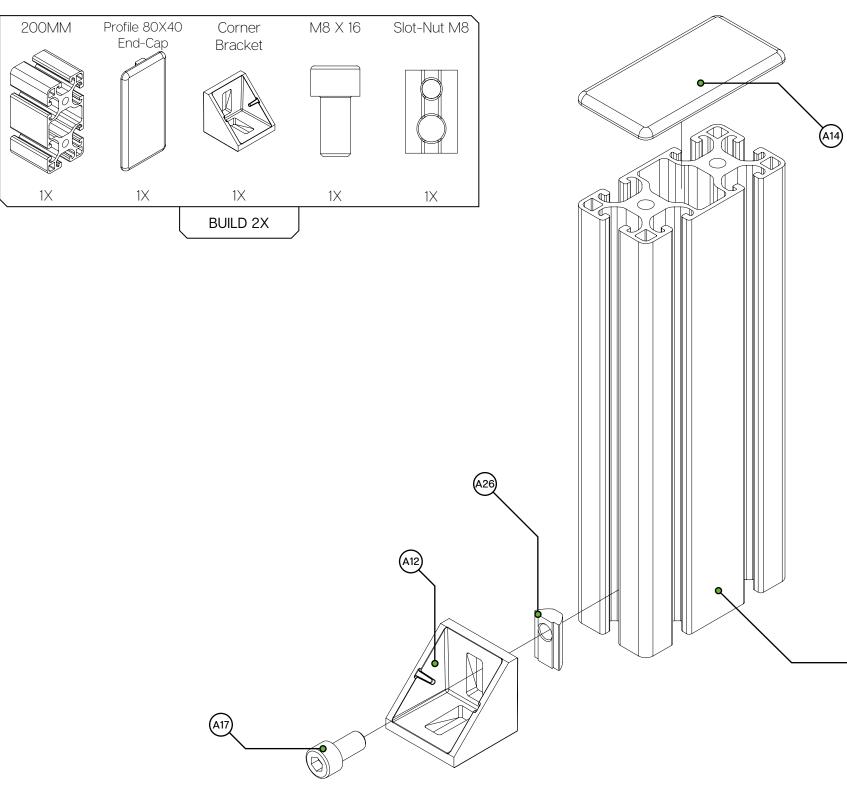

5/6MM

Tools needed:

P5

19|25

| PROFILE KIT                                                                                                                                              |                              |     |             |
|----------------------------------------------------------------------------------------------------------------------------------------------------------|------------------------------|-----|-------------|
| #                                                                                                                                                        | Part                         | QTY | Note        |
| P1                                                                                                                                                       | 80X40 Length=1350mm          | 2   |             |
| P2                                                                                                                                                       | 80X40 Length=580mm           | 2   |             |
| P3                                                                                                                                                       | 80X40 Length=500mm           | 3   |             |
| P4                                                                                                                                                       | 80X40 Length=400mm           | 1   |             |
| P5                                                                                                                                                       | 80X40 Length=200mm           | 2   |             |
| P6                                                                                                                                                       | 40X40 Length=500mm           | 2   |             |
| HAF                                                                                                                                                      | DWARE KIT                    |     |             |
| A7                                                                                                                                                       | Pedal deck                   | 1   |             |
| A8                                                                                                                                                       | Wheel deck plate             | 1   |             |
| A9                                                                                                                                                       | Wheel deck pivot plate LEFT  | 1   |             |
| A10                                                                                                                                                      | Wheel deck pivot plate RIGHT | 1   |             |
| A11                                                                                                                                                      | Rubber Feet                  | 4   |             |
| A12                                                                                                                                                      | Corner bracket 40x40         | 28  |             |
| A13                                                                                                                                                      | Corner bracket 40x40 cap     | 28  |             |
| A14                                                                                                                                                      | Profile 80x40 end-cap        | 9   |             |
| A15                                                                                                                                                      | Profile 40x40 end-cap        | 4   |             |
| A16                                                                                                                                                      | Bolt M8 X 20 DIN 912         | 8   | Bag HW 20.D |
| A17                                                                                                                                                      | Bolt M8 X 16 DIN 912         | 72  | Bag HW 20.C |
| A18                                                                                                                                                      | Bolt M8 X 12 DIN 912         | 4   | Bag HW 20.D |
| A19                                                                                                                                                      | Bolt M6 X 20 DIN 912         | 20  | Bag HW 20.D |
| A20                                                                                                                                                      | Bolt M6 X 16 DIN 912         | 10  | Bag HW 20.D |
| A21                                                                                                                                                      | Bolt M5 X 25 DIN 912         | 12  | Bag HW 20.D |
| A22                                                                                                                                                      | Washer M8 DIN 125-A          | 12  | Bag HW 20.D |
| A23                                                                                                                                                      | Lock-Nut M8 DIN 985          | 8   | Bag HW 20.D |
| A24                                                                                                                                                      | Lock-Nut M6 DIN 985          | 12  | Bag HW 20.D |
| A25                                                                                                                                                      | Lock-Nut M5 DIN 985          | 12  | Bag HW 20.D |
| A26                                                                                                                                                      | Slot-Nut M8                  | 75  | Bag HW 20.B |
| A27                                                                                                                                                      | Slot-Nut M6                  | 12  | Bag HW 20.A |
| Disclaimer: for some entries on this list, we supply more than required as spare materials. Don't worry if you have some leftovers, this is intentional. |                              |     |             |