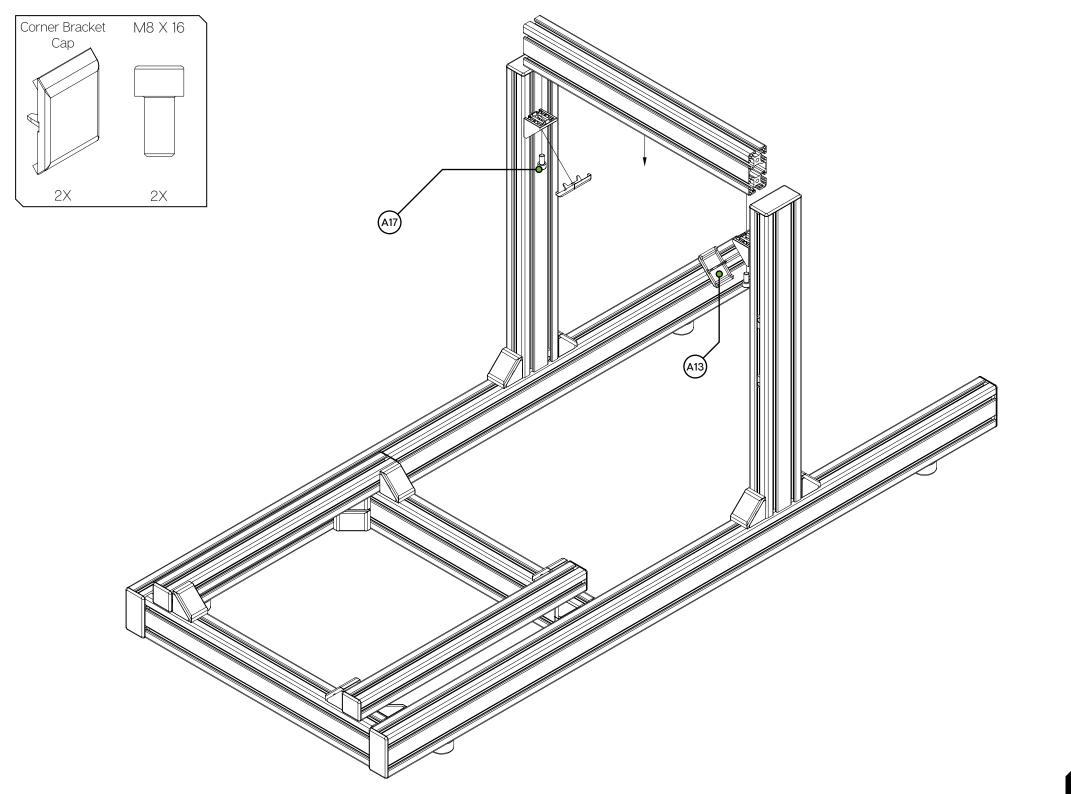

## Breaking tabs:

Sometimes tabs from corner brackets need to be broken off in order to fit as instructed. Place a flathead screwdriver behind the tab and tilt upwards.

Always make sure to point away from you while doing so. To know when to do this, we will show the following symbol  $\langle x \rangle$  next to the brackets.