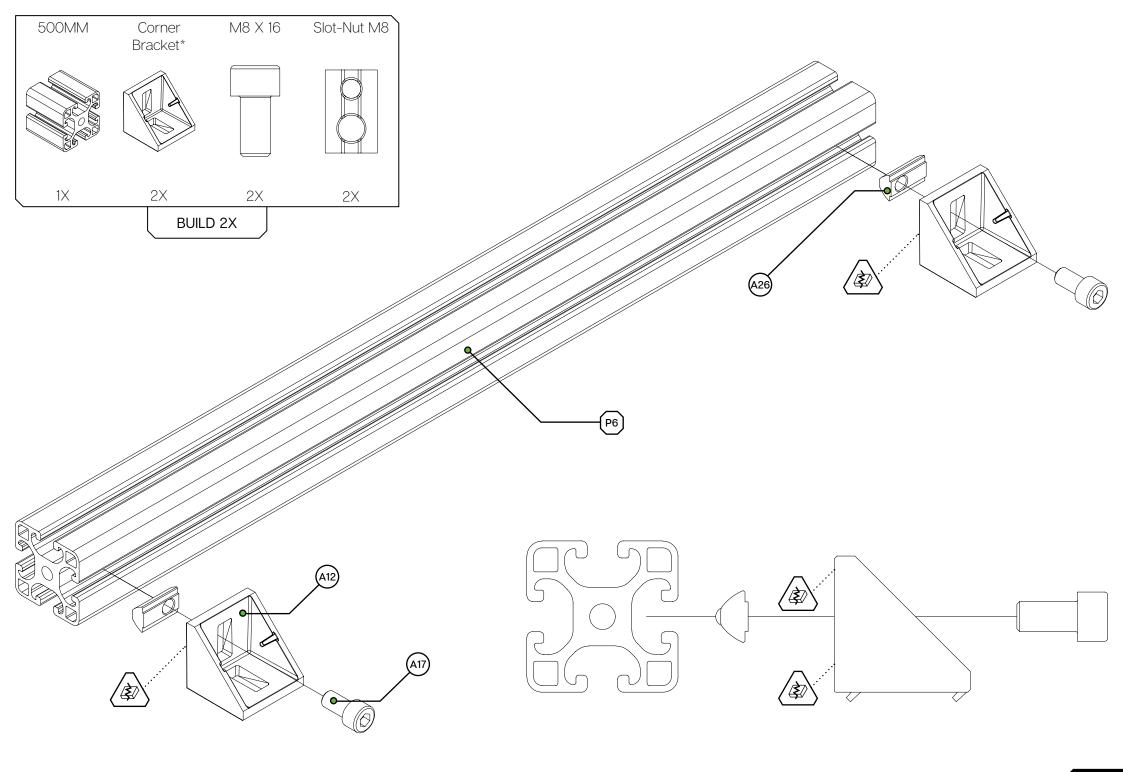

## Breaking tabs:

Sometimes tabs from corner brackets need to be broken off in order to fit as instructed. Place a flathead screwdriver behind the tab and tilt upwards.

Always make sure to point away from you while doing so. To know when to do this, we will show the following symbol  $\langle x \rangle$  next to the brackets.