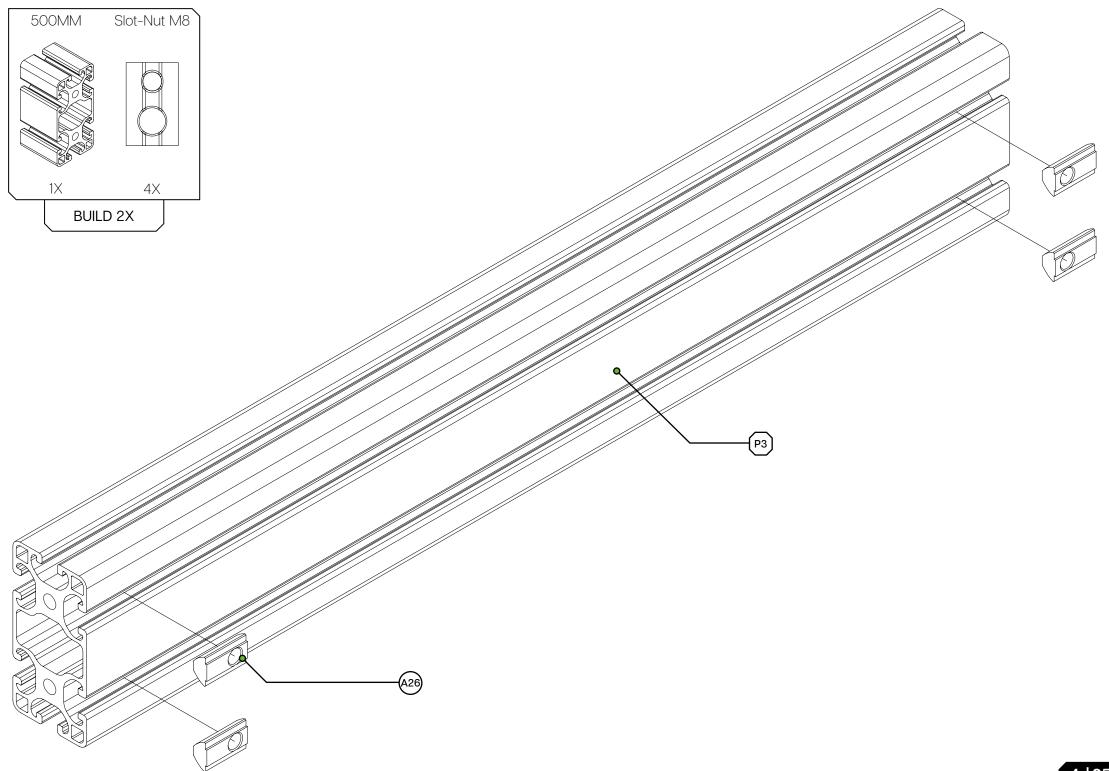

5/6MM

Tools needed:

P5

19|25

| PROFILE KIT                                                                                                                                              |                              |     |             |
|----------------------------------------------------------------------------------------------------------------------------------------------------------|------------------------------|-----|-------------|
| #                                                                                                                                                        | Part                         | QTY | Note        |
| P1                                                                                                                                                       | 80X40 Length=1350mm          | 2   |             |
| P2                                                                                                                                                       | 80X40 Length=580mm           | 2   |             |
| P3                                                                                                                                                       | 80X40 Length=500mm           | 3   |             |
| P4                                                                                                                                                       | 80X40 Length=400mm           | 1   |             |
| P5                                                                                                                                                       | 80X40 Length=200mm           | 2   |             |
| P6                                                                                                                                                       | 40X40 Length=500mm           | 2   |             |
| HAF                                                                                                                                                      | DWARE KIT                    |     |             |
| A7                                                                                                                                                       | Pedal deck                   | 1   |             |
| A8                                                                                                                                                       | Wheel deck plate             | 1   |             |
| A9                                                                                                                                                       | Wheel deck pivot plate LEFT  | 1   |             |
| A10                                                                                                                                                      | Wheel deck pivot plate RIGHT | 1   |             |
| A11                                                                                                                                                      | Rubber Feet                  | 4   |             |
| A12                                                                                                                                                      | Corner bracket 40x40         | 28  |             |
| A13                                                                                                                                                      | Corner bracket 40x40 cap     | 28  |             |
| A14                                                                                                                                                      | Profile 80x40 end-cap        | 9   |             |
| A15                                                                                                                                                      | Profile 40x40 end-cap        | 4   |             |
| A16                                                                                                                                                      | Bolt M8 X 20 DIN 912         | 8   | Bag HW 20.D |
| A17                                                                                                                                                      | Bolt M8 X 16 DIN 912         | 72  | Bag HW 20.C |
| A18                                                                                                                                                      | Bolt M8 X 12 DIN 912         | 4   | Bag HW 20.D |
| A19                                                                                                                                                      | Bolt M6 X 20 DIN 912         | 20  | Bag HW 20.D |
| A20                                                                                                                                                      | Bolt M6 X 16 DIN 912         | 10  | Bag HW 20.D |
| A21                                                                                                                                                      | Bolt M5 X 25 DIN 912         | 12  | Bag HW 20.D |
| A22                                                                                                                                                      | Washer M8 DIN 125-A          | 12  | Bag HW 20.D |
| A23                                                                                                                                                      | Lock-Nut M8 DIN 985          | 8   | Bag HW 20.D |
| A24                                                                                                                                                      | Lock-Nut M6 DIN 985          | 12  | Bag HW 20.D |
| A25                                                                                                                                                      | Lock-Nut M5 DIN 985          | 12  | Bag HW 20.D |
| A26                                                                                                                                                      | Slot-Nut M8                  | 75  | Bag HW 20.B |
| A27                                                                                                                                                      | Slot-Nut M6                  | 12  | Bag HW 20.A |
| Disclaimer: for some entries on this list, we supply more than required as spare materials. Don't worry if you have some leftovers, this is intentional. |                              |     |             |