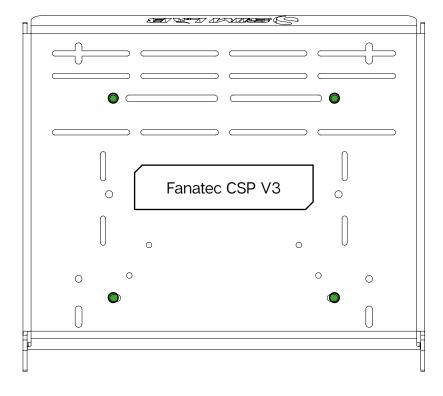

| Lock-Nut M5 DIN 985          | 12  | Bag HW 20.D |
| A26                                                                                                                                                      | Slot-Nut M8                  | 75  | Bag HW 20.B |
| A27                                                                                                                                                      | Slot-Nut M6                  | 12  | Bag HW 20.A |
| Disclaimer: for some entries on this list, we supply more than required as spare materials. Don't worry if you have some leftovers, this is intentional. |                              |     |             |















24|25

If you still have some questions regarding assembly of this product or about the manual itself, please refer to our support department. They can be reached at

support@sim-lab.eu

Alternatively, we now have a Discord server where there are quite some experienced Sim-Lab customers hanging out. They might just help you along if you ask them nicely ;)

www.sim-lab.eu/discord

If you feel like printing this manual, please consider the environment before doing so. For the best results, make sure you print at 100% scale without borders.

Product page on the Sim-Lab website:



Instruction video on YouTube: