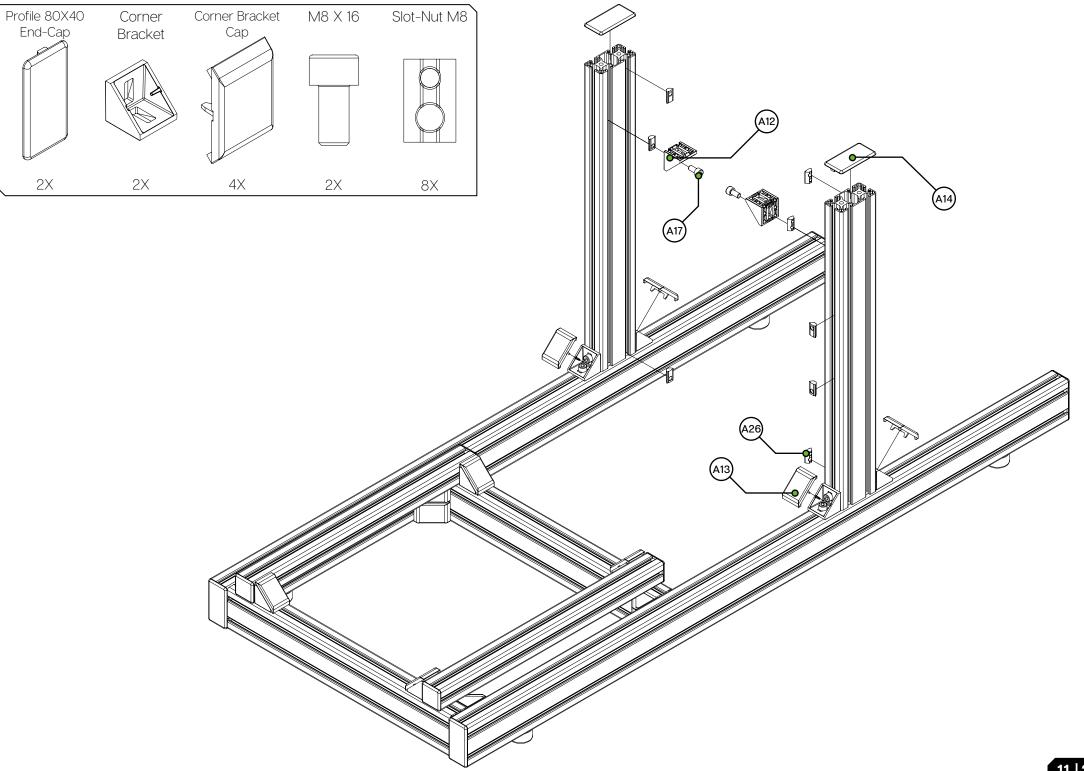

## Breaking tabs:

Sometimes tabs from corner brackets need to be broken off in order to fit as instructed. Place a flathead screwdriver behind the tab and tilt upwards.

Always make sure to point away from you while doing so. To know when to do this, we will show the following symbol  $\langle x \rangle$  next to the brackets.