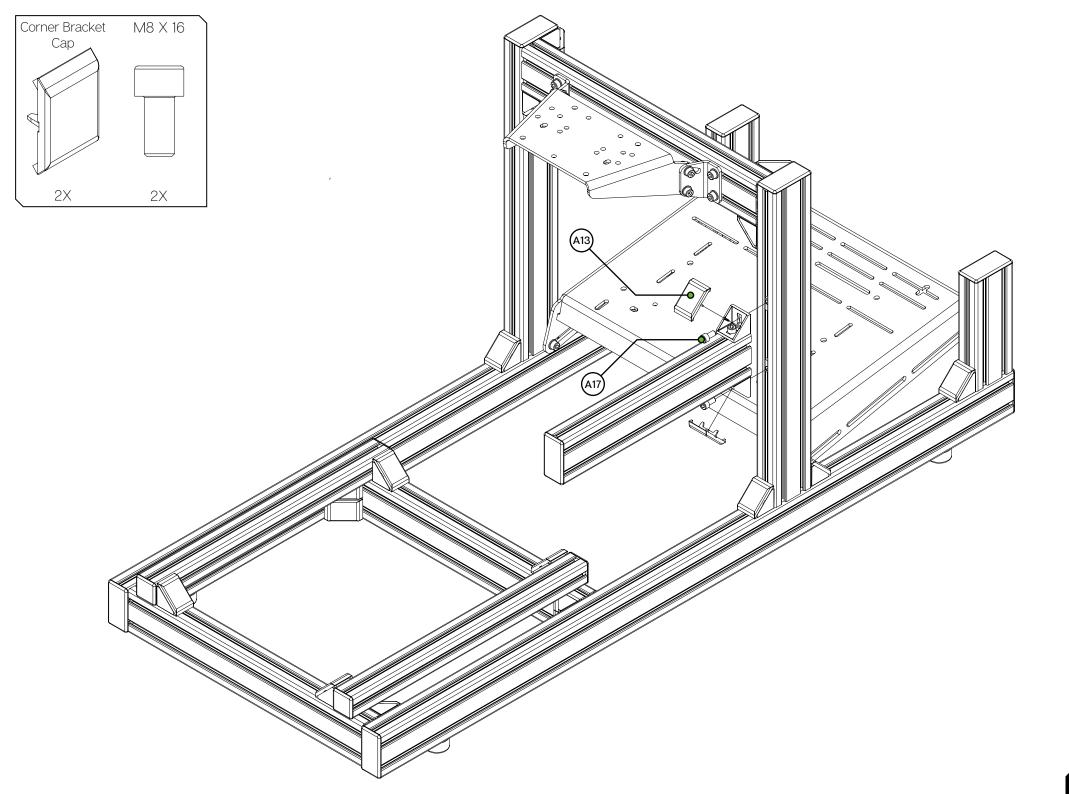

## Breaking tabs:

Sometimes tabs from corner brackets need to be broken off in order to fit as instructed. Place a flathead screwdriver behind the tab and tilt upwards.

Always make sure to point away from you while doing so. To know when to do this, we will show the following symbol  $\langle x \rangle$  next to the brackets.

5/6MM

Tools needed:

P5

19|25

| PROFILE KIT                                                                                                                                              |                              |     |             |
|----------------------------------------------------------------------------------------------------------------------------------------------------------|------------------------------|-----|-------------|
| #                                                                                                                                                        | Part                         | QTY | Note        |
| P1                                                                                                                                                       | 80X40 Length=1350mm          | 2   |             |
| P2                                                                                                                                                       | 80X40 Length=580mm           | 2   |             |
| P3                                                                                                                                                       | 80X40 Length=500mm           | 3   |             |
| P4                                                                                                                                                       | 80X40 Length=400mm           | 1   |             |
| P5                                                                                                                                                       | 80X40 Length=200mm           | 2   |             |
| P6                                                                                                                                                       | 40X40 Length=500mm           | 2   |             |
| HAF                                                                                                                                                      | DWARE KIT                    |     |             |
| A7                                                                                                                                                       | Pedal deck                   | 1   |             |
| A8                                                                                                                                                       | Wheel deck plate             | 1   |             |
| A9                                                                                                                                                       | Wheel deck pivot plate LEFT  | 1   |             |
| A10                                                                                                                                                      | Wheel deck pivot plate RIGHT | 1   |             |
| A11                                                                                                                                                      | Rubber Feet                  | 4   |             |
| A12                                                                                                                                                      | Corner bracket 40x40         | 28  |             |
| A13                                                                                                                                                      | Corner bracket 40x40 cap     | 28  |             |
| A14                                                                                                                                                      | Profile 80x40 end-cap        | 9   |             |
| A15                                                                                                                                                      | Profile 40x40 end-cap        | 4   |             |
| A16                                                                                                                                                      | Bolt M8 X 20 DIN 912         | 8   | Bag HW 20.D |
| A17                                                                                                                                                      | Bolt M8 X 16 DIN 912         | 72  | Bag HW 20.C |
| A18                                                                                                                                                      | Bolt M8 X 12 DIN 912         | 4   | Bag HW 20.D |
| A19                                                                                                                                                      | Bolt M6 X 20 DIN 912         | 20  | Bag HW 20.D |
| A20                                                                                                                                                      | Bolt M6 X 16 DIN 912         | 10  | Bag HW 20.D |
| A21                                                                                                                                                      | Bolt M5 X 25 DIN 912         | 12  | Bag HW 20.D |
| A22                                                                                                                                                      | Washer M8 DIN 125-A          | 12  | Bag HW 20.D |
| A23                                                                                                                                                      | Lock-Nut M8 DIN 985          | 8   | Bag HW 20.D |
| A24                                                                                                                                                      | Lock-Nut M6 DIN 985          | 12  | Bag HW 20.D |
| A25                                                                                                                                                      | Lock-Nut M5 DIN 985          | 12  | Bag HW 20.D |
| A26                                                                                                                                                      | Slot-Nut M8                  | 75  | Bag HW 20.B |
| A27                                                                                                                                                      | Slot-Nut M6                  | 12  | Bag HW 20.A |
| Disclaimer: for some entries on this list, we supply more than required as spare materials. Don't worry if you have some leftovers, this is intentional. |                              |     |             |