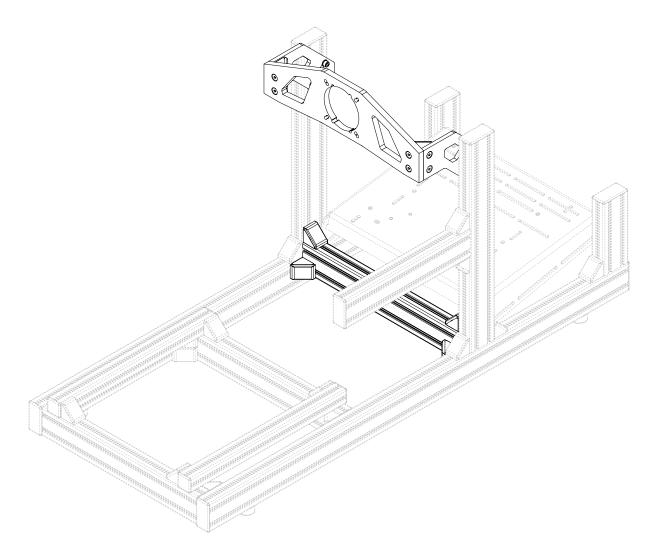

# FRONT MOUNT EVO VERSION 1.5

Last updated: 24-02-2022

### **BEFORE YOU START:**

Thank you for purchasing this Sim-Lab product! On the following pages, you will find detailed instructions on assembly. This requires only a set of simple tools and some of your time. Please check the bill of materials before starting (page 10) and make sure all the parts are delivered.

## **Inserting Slot-Nuts:**

You got excited, finished the build, put the caps on, but forgot to install one element. Do not worry. It happens to everyone. In this diagram, you can see how to insert a Slot-Nut directly into the slot from the side. You can also use one of your smaller Hex wrenches to help wiggle the Slot-Nut in place.



#### Breaking tabs:

Sometimes tabs from corner brackets need to be broken off in orde