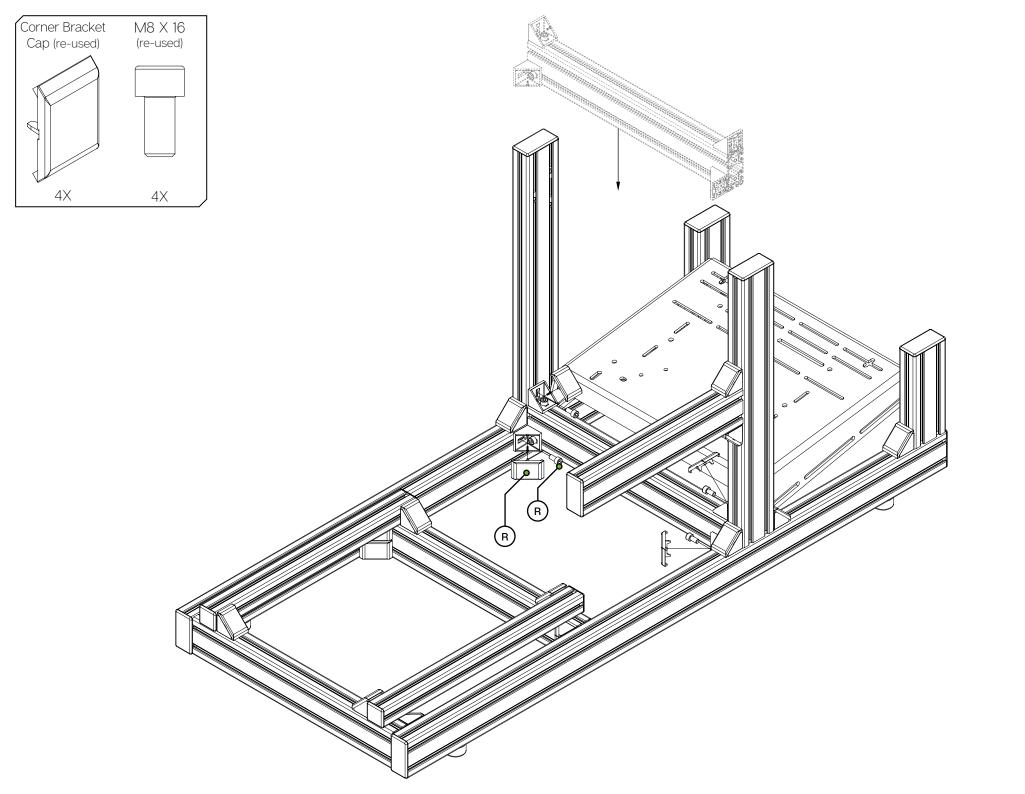

me. Please check the bill of materials before starting (page 10) and make sure all the parts are delivered.

## **Inserting Slot-Nuts:**

You got excited, finished the build, put the caps on, but forgot to install one element. Do not worry. It happens to everyone. In this diagram, you can see how to insert a Slot-Nut directly into the slot from the side. You can also use one of your smaller Hex wrenches to help wiggle the Slot-Nut in place.



#### Breaking tabs:

Sometimes tabs from corner brackets need to be broken off in order to fit as instructed. Place a flathead screwdriver behind the tab and tilt upwards.

Always make sure to point away from you while doing so. To know when to do this, we will show the following symbol  $\nearrow$  next to the brackets.



#### Tools needed:



















| HARDWARE KIT                                                                     |                              |     |             |
|----------------------------------------------------------------------------------|------------------------------|-----|-------------|
| #                                                                                | Part                         | QTY | Note        |
| A1                                                                               | Front mount                  | 1   |             |
| A2                                                                               | Front mount side plate LEFT  | 1   |             |
| А3                                                                               | Front mount side plate