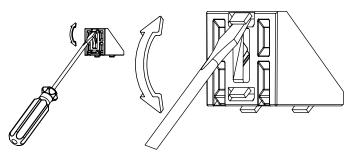

#### Breaking tabs:

Sometimes tabs from corner brackets need to be broken off in order to fit as instructed. Place a flathead screwdriver behind the tab and tilt upwards.

Always make sure to point away from you while doing so. To know when to do this, we will show the following symbol  $\nearrow$  next to the brackets.