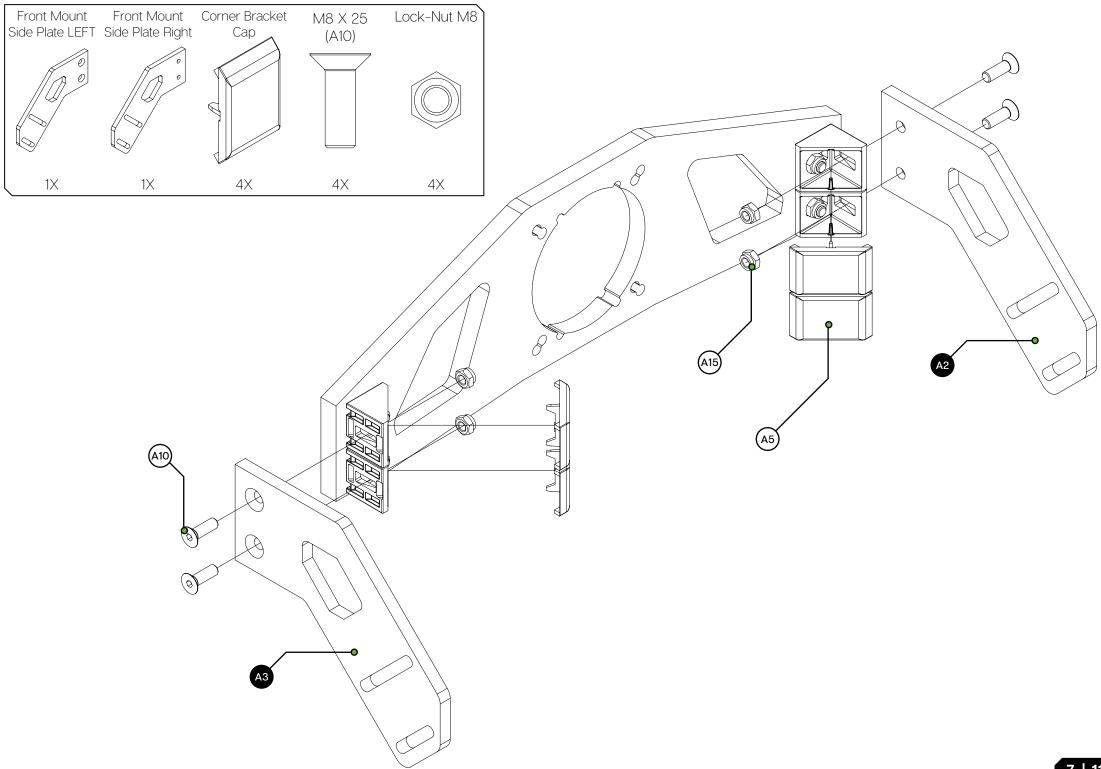

#### Tools needed:

| HARDWARE KIT                                                                     |                              |     |             |
|----------------------------------------------------------------------------------|------------------------------|-----|-------------|
| #                                                                                | Part                         | QTY | Note        |
| A1                                                                               | Front mount                  | 1   |             |
| A2                                                                               | Front mount side plate LEFT  | 1   |             |
| А3                                                                               | Front mount side plate RIGHT | 1   |             |
| A4                                                                               | Corner bracket 40x40         | 4   |             |
| A5                                                                               | Corner bracket 40x40 cap     | 4   |             |
| A6                                                                               | Bolt M8 X 40 DIN 912         | 4   |             |
| A7                                                                               | Bolt M8 X 20 DIN 912         | 8   |             |
| A8                                                                               | Bolt M6 X 20 DIN 912         | 4   |             |
| A9                                                                               | Bolt M8 X 30 DIN 7991        | 4   | Countersunk |
| A10                                                                              | Bolt M8 X 25 DIN 7991        | 4   | Countersunk |
| A11                                                                              | Bolt M8 X 16 DIN 7991        | 2   | Countersunk |
| A12                                                                              | Washer M8 DIN 125-A          | 12  |             |
| A13                                                                              | Spacer male/female M6 X 10   | 4   |             |
| A14                                                                              | Slot-Nut M8                  | 10  |             |
| A15                                                                              | Lock-Nut M8                  | 14  |             |
| Disclaimer: for some entries on this list, we supply more than required as spare |                              |     |             |