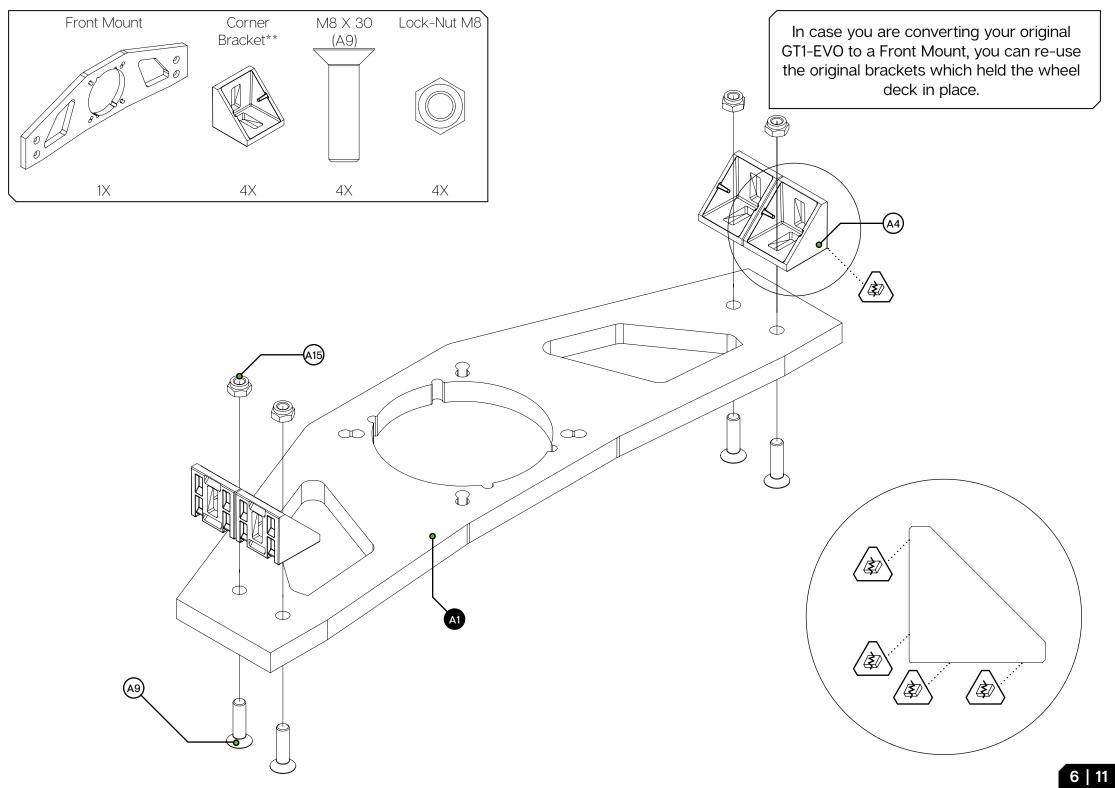

#### Breaking tabs:

Sometimes tabs from corner brackets need to be broken off in order to fit as instructed. Place a flathead screwdriver behind the tab and tilt upwards.

Always make sure to point away from you while doing so. To know when to do this, we will show the following symbol  $\nearrow$  next to the brackets.

#### Tools needed:

| HARDWARE KIT                                                                     |                              |     |             |
|----------------------------------------------------------------------------------|------------------------------|-----|-------------|
| #                                                                                | Part                         | QTY | Note        |
| A1                                                                               | Front mount                  | 1   |             |
| A2                                                                               | Front mount side plate LEFT  | 1   |             |
| А3                                                                               | Front mount side plate RIGHT | 1   |             |
| A4                                                                               | Corner bracket 40x40         | 4   |             |
| A5                                                                               | Corner bracket 40x40 cap     | 4   |             |
| A6                                                                               | Bolt M8 X 40 DIN 912         | 4   |             |
| A7                                                                               | Bolt M8 X 20 DIN 912         | 8   |             |
| A8                                                                               | Bolt M6 X 20 DIN 912         | 4   |             |
| A9                                                                               | Bolt M8 X 30 DIN 7991        | 4   | Countersunk |
| A10                                                                              | Bolt M8 X 25 DIN 7991        | 4   | Countersunk |
| A11                                                                              | Bolt M8 X 16 DIN 7991        | 2   | Countersunk |
| A12                                                                              | Washer M8 DIN 125-A          | 12  |             |
| A13                                                                              | Spacer male/female M6 X 10   | 4   |             |
| A14                                                                              | Slot-Nut M8                  | 10  |             |
| A15                                                                              | Lock-Nut M8                  | 14  |             |
| Disclaimer: for some entries on this list, we supply more than required as spare |                              |     |             |