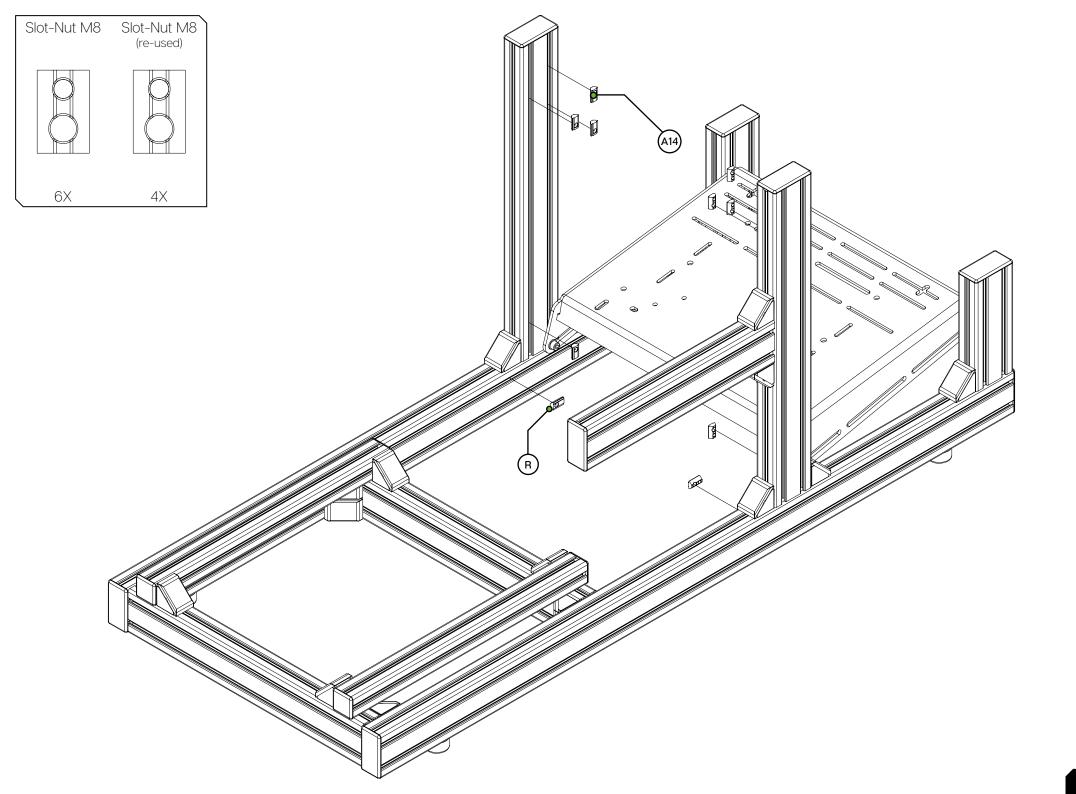

## **Inserting Slot-Nuts:**

You got excited, finished the build, put the caps on, but forgot to install one element. Do not worry. It happens to everyone. In this diagram, you can see how to insert a Slot-Nut directly into the slot from the side. You can also use one of your smaller Hex wrenches to help wiggle the Slot-Nut in place.