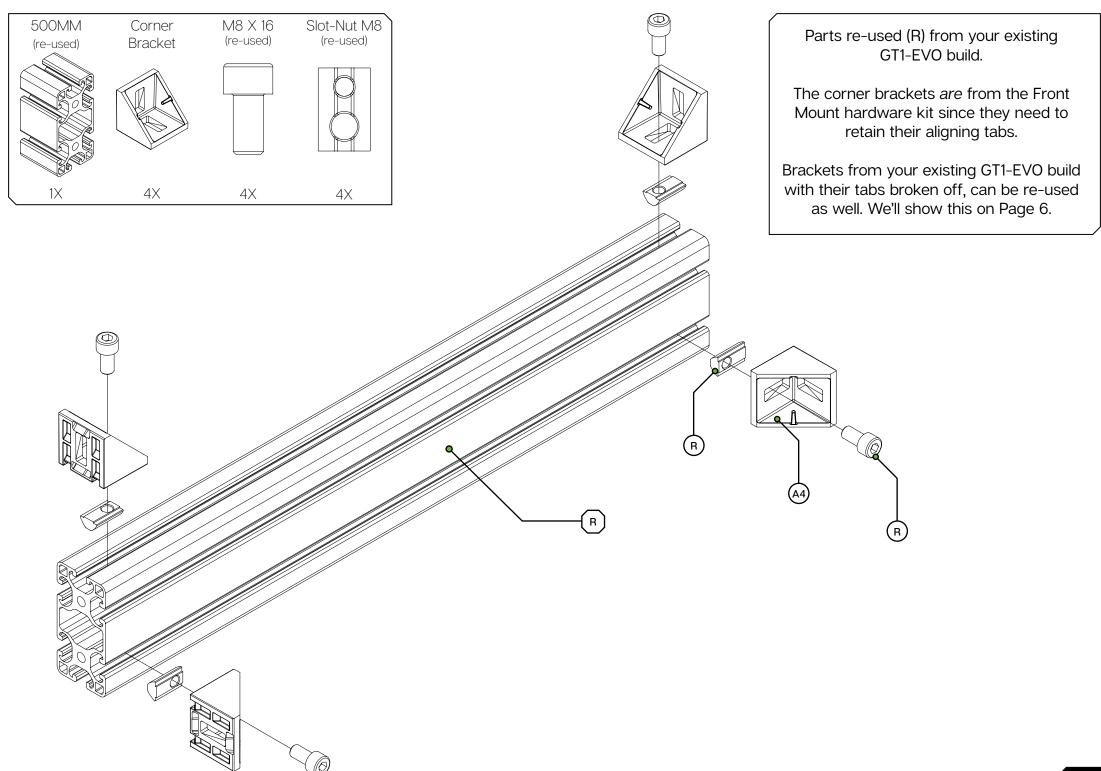

#### Breaking tabs:

Sometimes tabs from corner brackets need to be broken off in order to fit as instructed. Place a flathead screwdriver behind the tab and tilt upwards.

Always make sure to point away from you while doing so. To know when to do this, we will show the following symbol  $\nearrow$  next to the brackets.