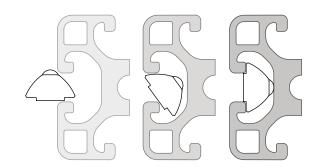

## **Inserting Slot-Nuts:**

You got excited, finished the build, put the caps on, but forgot to install one element. Do not worry. It happens to everyone. In this diagram, you can see how to insert a Slot-Nut directly into the slot from the side. You can also use one of your smaller Hex wrenches to help wiggle the Slot-Nut in place.