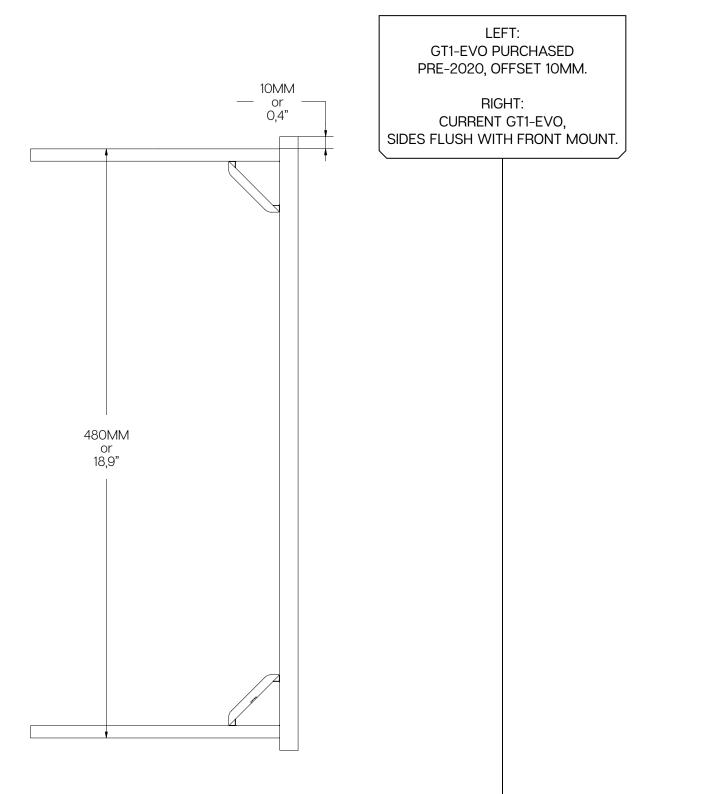

ease check the bill of materials before starting (page 10) and make sure all the parts are delivered.

## **Inserting Slot-Nuts:**

You got excited, finished the build, put the caps on, but forgot to install one element. Do not worry. It happens to everyone. In this diagram, you can see how to insert a Slot-Nut directly into the slot from the side. You can also use one of your smaller Hex wrenches to help wiggle the Slot-Nut in place.



#### Breaking tabs:

Sometimes tabs from corner brackets need to be broken off in order to fit as instructed. Place a flathead screwdriver behind the tab and tilt upwards.

Always make sure to point away from you while doing so. To know when to do this, we will show the following symbol  $\nearrow$  next to the brackets.



#### Tools needed:



















| HARDWARE KIT                                                                     |                              |     |             |
|----------------------------------------------------------------------------------|------------------------------|-----|-------------|
| #                                                                                | Part                         | QTY | Note        |
| A1                                                                               | Front mount                  | 1   |             |
| A2                                                                               | Front mount side plate LEFT  | 1   |             |
| А3                                                                               | Front mount side plate RIGHT