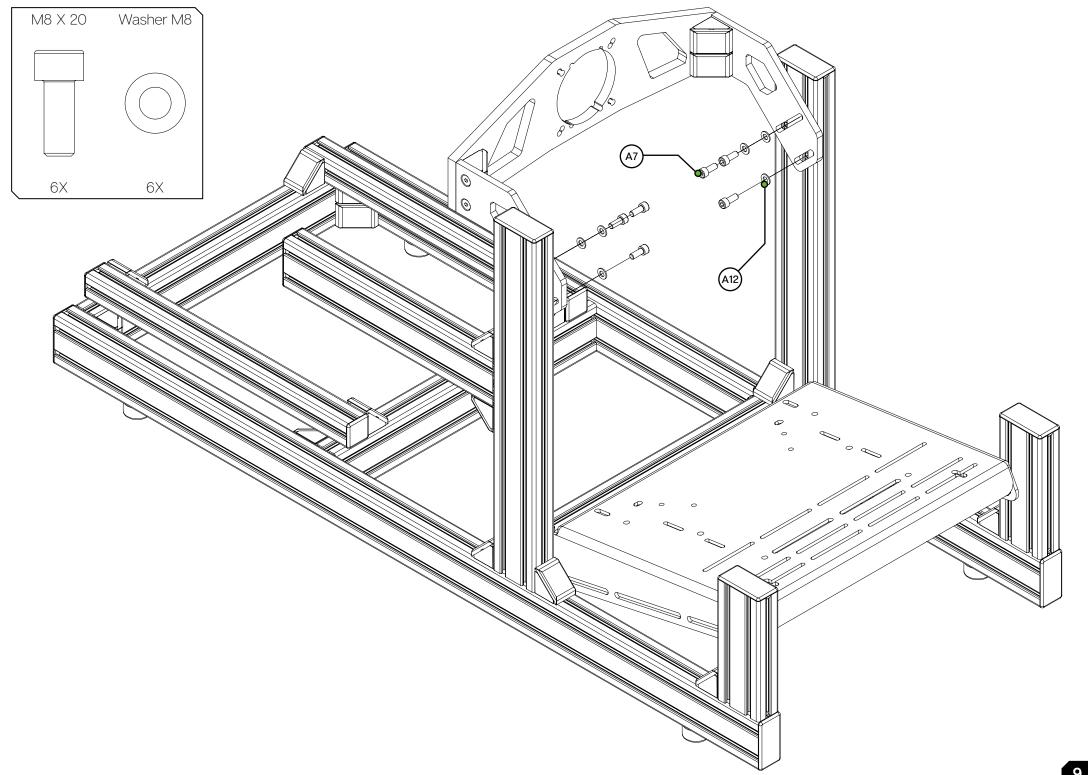

#### Tools needed:

| HARDWARE KIT                                                                     |                              |     |             |
|----------------------------------------------------------------------------------|------------------------------|-----|-------------|
| #                                                                                | Part                         | QTY | Note        |
| A1                                                                               | Front mount                  | 1   |             |
| A2                                                                               | Front mount side plate LEFT  | 1   |             |
| А3                                                                               | Front mount side plate RIGHT | 1   |             |
| A4                                                                               | Corner bracket 40x40         | 4   |             |
| A5                                                                               | Corner bracket 40x40 cap     | 4   |             |
| A6                                                                               | Bolt M8 X 40 DIN 912         | 4   |             |
| A7                                                                               | Bolt M8 X 20 DIN 912         | 8   |             |
| A8                                                                               | Bolt M6 X 20 DIN 912         | 4   |             |
| A9                                                                               | Bolt M8 X 30 DIN 7991        | 4   | Countersunk |
| A10                                                                              | Bolt M8 X 25 DIN 7991        | 4   | Countersunk |
| A11                                                                              | Bolt M8 X 16 DIN 7991        | 2   | Countersunk |
| A12                                                                              | Washer M8 DIN 125-A          | 12  |             |
| A13                                                                              | Spacer male/female M6 X 10   | 4   |             |
| A14                                                                              | Slot-Nut M8                  | 10  |             |
| A15                                                                              | Lock-Nut M8                  | 14  |             |
| Disclaimer: for some entries on this list, we supply more than required as spare |                              |     |             |