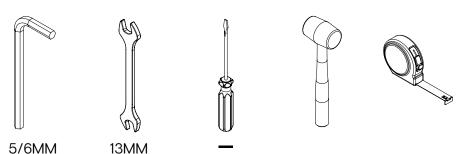

#### Tools needed:

| HARDWARE KIT                                                                     |                              |     |             |
|----------------------------------------------------------------------------------|------------------------------|-----|-------------|
| #                                                                                | Part                         | QTY | Note        |
| A1                                                                               | Front mount                  | 1   |             |
| A2                                                                               | Front mount side plate LEFT  | 1   |             |
| А3                                                                               | Front mount side plate RIGHT | 1   |             |
| A4                                                                               | Corner bracket 40x40         | 4   |             |
| A5                                                                               | Corner bracket 40x40 cap     | 4   |             |
| A6                                                                               | Bolt M8 X 40 DIN 912         | 4   |             |
| A7                                                                               | Bolt M8 X 20 DIN 912         | 8   |             |
| A8                                                                               | Bolt M6 X 20 DIN 912         | 4   |             |
| A9                                                                               | Bolt M8 X 30 DIN 7991        | 4   | Countersunk |
| A10                                                                              | Bolt M8 X 25 DIN 7991        | 4   | Countersunk |
| A11                                                                              | Bolt M8 X 16 DIN 7991        | 2   | Countersunk |
| A12                                                                              | Washer M8 DIN 125-A          | 12  |             |
| A13                                                                              | Spacer male/female M6 X 10   | 4   |             |
| A14                                                                              | Slot-Nut M8                  | 10  |             |
| A15                                                                              | Lock-Nut M8                  | 14  |             |
| Disclaimer: for some entries on this list, we supply more than required as spare |                              |     |             |