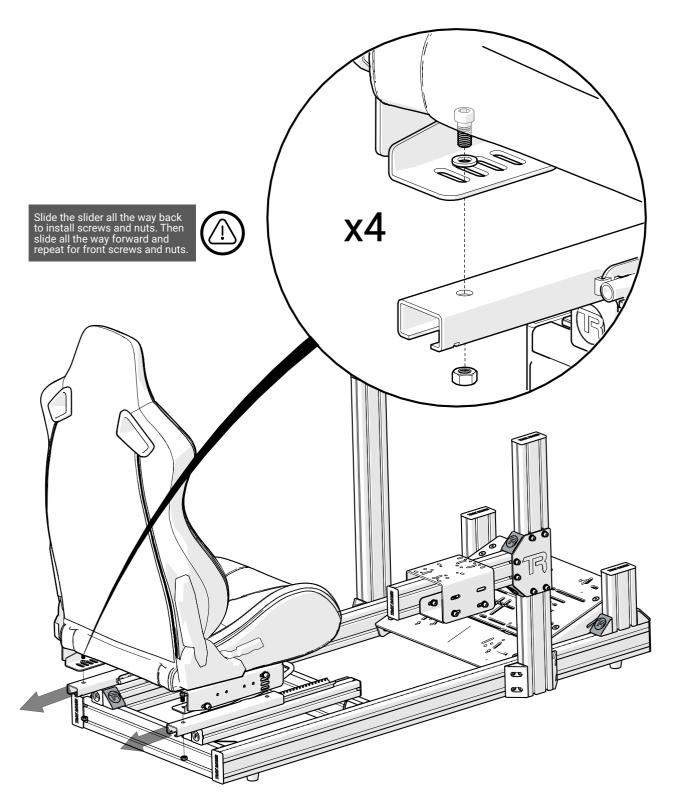

# Seat Slider Assembly

| Part #   | Description        | QTY | Check |
|----------|--------------------|-----|-------|
| SS-01    | Seat Slider        | 1   |       |
| SH-M8-16 | Screw (Hex), M8x16 | 4   |       |
| NL-M8    | Nut (Locking), M8  | 4   |       |
| WF-M8    | Washer (Flat), M8  | 4   |       |
| WL-M8    | Washer (Lock), M8  | 4   |       |