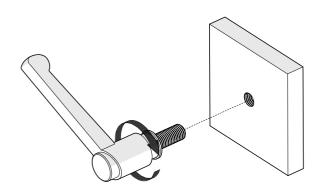

<sup>\*</sup> NOTE: Extra hardware may be included as spare parts

The handle screws (SL-M8-20 & SL-M8-25) are ratcheted to allow for tightening and loosening when space for rotation is limited. Simply pull the handle out and turn handle into position and push handle back in to engage thread.