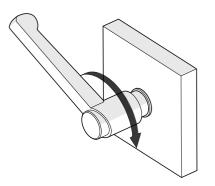

<sup>\*</sup> NOTE: Extra hardware may be included as spare parts

The handle screws (SL-M8-20 & SL-M8-25) are ratcheted to allow for tightening and loosening when space for rotation is limited. Simply pull the handle out and turn handle into position and push handle back in to engage thread.