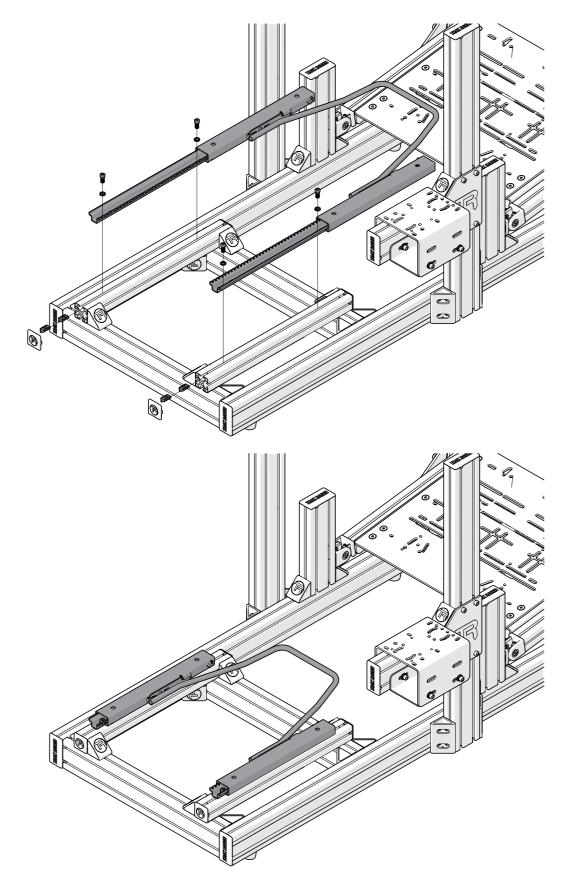

# Seat Slider Assembly

| Part #   | Description        | QTY | Check |
|----------|--------------------|-----|-------|
| SS-01    | Seat Slider        | 1   |       |
| SH-M8-16 | Screw (Hex), M8x16 | 4   |       |
| NL-M8    | Nut (Locking), M8  | 4   |       |
| WF-M8    | Washer (Flat), M8  | 4   |       |
| WL-M8    | Washer (Lock), M8  | 4   |       |