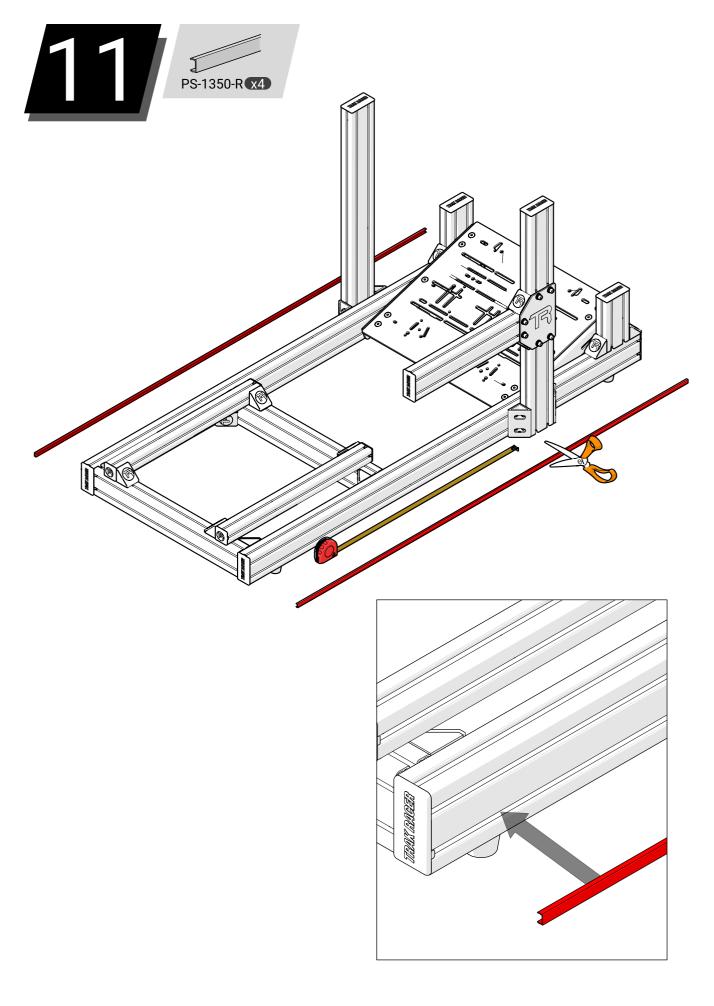

#### TR80-LITE PARTS LIST

| THOO EITE TAINTE |                                        |     |       |
|------------------|----------------------------------------|-----|-------|
| Part #           | Description                            | QTY | Check |
| TR80-LITE-PART1  |                                        |     |       |
| PS-1350-R        | Profile strip, 1350mm Red              | 2   |       |
| AL-80-1350       | Aluminum Profile, 40x80x1350mm         | 2   |       |
| AL-80-660        | Aluminum Aluminum Profile, 40x80x660mm | 2   |       |
| AL-80-500        | Aluminum Aluminum Profile, 40x80x500mm | 2   |       |
| TR80-LITE-PART2  |                                        |     |       |
| AL-80-150        | Aluminum Profile, 40x80x150mm          | 2   |       |
| CC-01            | Cable Management clips                 | 10  |       |
| BC-40            | Bracket, Corner with Cap, 40x40        | 18  |       |
| BA-80-BLK        | Bracket, Anodized corner, 40x80, Black | 4   |       |
| EC-80            | End Cap, 40x80                         | 9   |       |
| EC-40            | End Cap, 40x40                         | 4   |       |
| FR-01            | Feet, Rubber                           | 4   |       |
| PP-NP-LB         | Pedal Plate, L Bracket                 | 2   |       |
| NF-M8            | Nut (Flange), M8                       | 10  |       |
| NS-M8            | T-Nut (Spring), M8                     | 10  |       |
| NS-M8            | T-Nut (Spring), M8                     | 40  |       |
| NS-M8            | T-Nut (Spring), M8                     | 14  |       |
| NS-M6            | T-Nut (Spring), M6                     | 4   |       |
| AL-40-500        | Aluminum Profile, 40x40x500mm          | 2   |       |
| AL-80-400        | Aluminum Aluminum Profile, 40x80x400mm | 1   |       |
| PP-80-TP         | Pedal Plate, TR80 Top Plate            | 1   |       |
| SH-M8-16         | Screw (Hex), M8x16                     | 16  |       |
| SH-M8-20         | Screw (Hex), M8x20                     | 34  |       |
| SH-M8-20         | Screw (Hex), M8x20                     | 14  |       |
| SH-M6-20         | Screw (Hex), M6x20                     | 4   |       |
| SF-M8-20         | Screw (Flat), M8x20                    | 10  |       |
| BP-80-H          | Bracket (Plate), 80, Horizontal        | 1   |       |
| TK-M8            | Tool Kit, M8                           | 1   |       |
| WF-M8            | Washer (Flat), M8                      | 34  |       |
| WF-M8            | Washer (Flat), M8                      | 14  |       |
| WL-M8            | Washer (Lock), M8                      | 34  |       |
| WL-M8            | Washer (Lock), M8                      | 14  |       |
|                  |                                        |     |       |