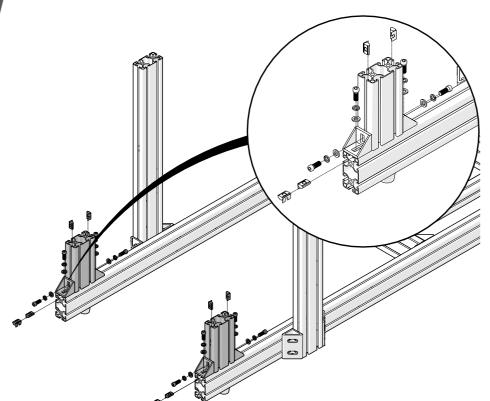

If T-Nuts are skipped, and the ends are no longer accessible, they can be inserted by "rocking" them in from the outer face as shown.

Use the provided allen key to push the T-Nut into position and place the hole to slide into position.