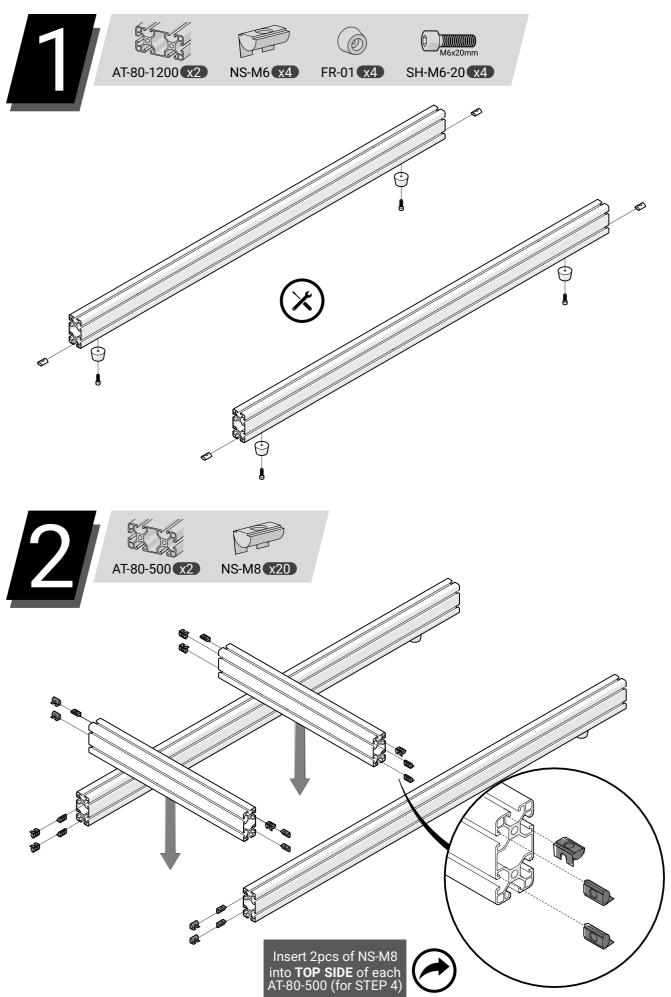

#### TR80-LITE PARTS LIST

| THOO EITE TAINTE |                                        |     |       |
|------------------|----------------------------------------|-----|-------|
| Part #           | Description                            | QTY | Check |
| TR80-LITE-PART1  |                                        |     |       |
| PS-1350-R        | Profile strip, 1350mm Red              | 2   |       |
| AL-80-1350       | Aluminum Profile, 40x80x1350mm         | 2   |       |
| AL-80-660        | Aluminum Aluminum Profile, 40x80x660mm | 2   |       |
| AL-80-500        | Aluminum Aluminum Profile, 40x80x500mm | 2   |       |
| TR80-LITE-PART2  |                                        |     |       |
| AL-80-150        | Aluminum Profile, 40x80x150mm          | 2   |       |
| CC-01            | Cable Management clips                 | 10  |       |
| BC-40            | Bracket, Corner with Cap, 40x40        | 18  |       |
| BA-80-BLK        | Bracket, Anodized corner, 40x80, Black | 4   |       |
| EC-80            | End Cap, 40x80                         | 9   |       |
| EC-40            | End Cap, 40x40                         | 4   |       |
| FR-01            | Feet, Rubber                           | 4   |       |
| PP-NP-LB         | Pedal Plate, L Bracket                 | 2   |       |
| NF-M8            | Nut (Flange), M8                       | 10  |       |
| NS-M8            | T-Nut (Spring), M8                     | 10  |       |
| NS-M8            | T-Nut (Spring), M8                     | 40  |       |
| NS-M8            | T-Nut (Spring), M8                     | 14  |       |
| NS-M6            | T-Nut (Spring), M6                     | 4   |       |
| AL-40-500        | Aluminum Profile, 40x40x500mm          | 2   |       |
| AL-80-400        | Aluminum Aluminum Profile, 40x80x400mm | 1   |       |
| PP-80-TP         | Pedal Plate, TR80 Top Plate            | 1   |       |
| SH-M8-16         | Screw (Hex), M8x16                     | 16  |       |
| SH-M8-20         | Screw (Hex), M8x20                     | 34  |       |
| SH-M8-20         | Screw (Hex), M8x20                     | 14  |       |
| SH-M6-20         | Screw (Hex), M6x20                     | 4   |       |
| SF-M8-20         | Screw (Flat), M8x20                    | 10  |       |
| BP-80-H          | Bracket (Plate), 80, Horizontal        | 1   |       |
| TK-M8            | Tool Kit, M8                           | 1   |       |
| WF-M8            | Washer (Flat), M8                      | 34  |       |
| WF-M8            | Washer (Flat), M8                      | 14  |       |
| WL-M8            | Washer (Lock), M8                      | 34  |       |
| WL-M8            | Washer (Lock), M8                      | 14  |       |
|                  |                                        |     |       |