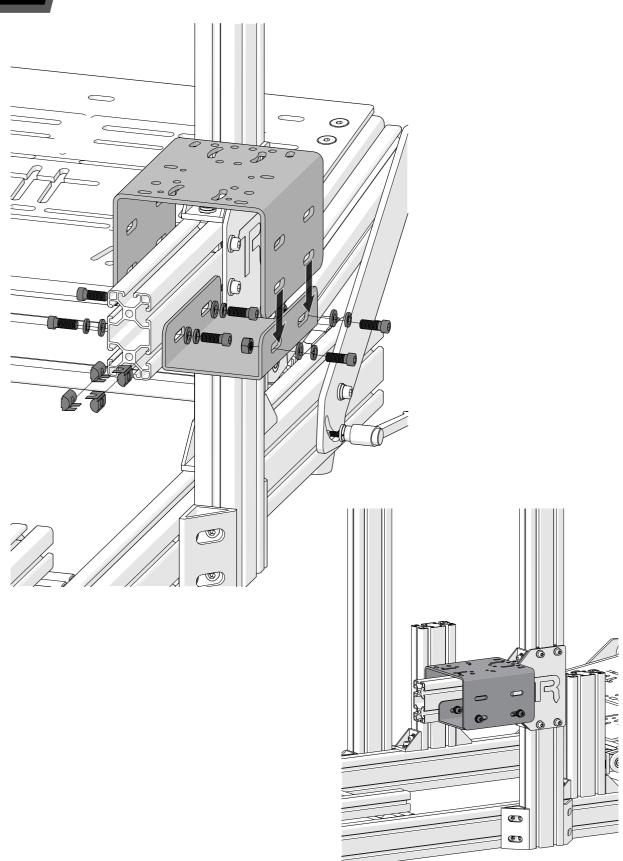

## Universal Shifter Mount

TR80-SHIFTER4

| Part #               | Description        | QTY | Check |
|----------------------|--------------------|-----|-------|
| BOX #: TR80-SHIFTER4 |                    |     |       |
| SH-M8-20             | Screw (Hex), M8x20 | 6   |       |
| SH-M6-15             | Screw (Hex), M6x15 | 2   |       |
| WF-M8                | Washer (Flat), M8  | 8   |       |
| WL-M8                | Washer (Lock), M8  | 8   |       |
| NS-M8                | T-Nut (Spring), M8 | 6   |       |
| NF-M8                | Nut (Flange), M8   | 2   |       |
| SM-01                | Shifter Mount      | 1   |       |
| SM-02                | Shifter Bracket    | 1   |       |