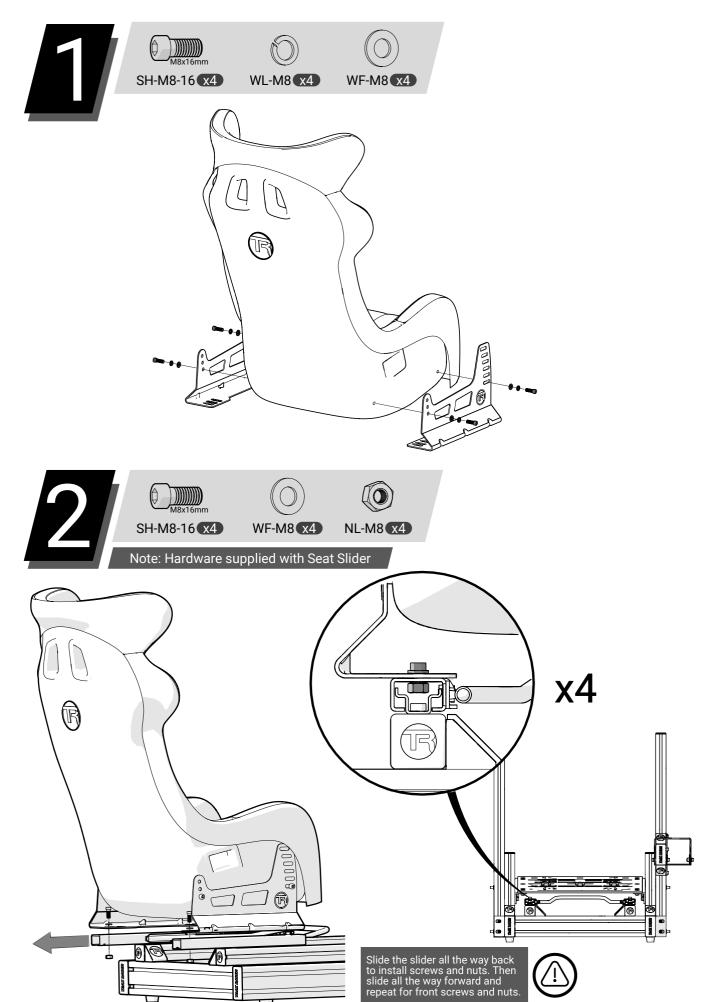

# Seat Slider Assembly

| Part #   | Description        | QTY | Check |
|----------|--------------------|-----|-------|
| SS-01    | Seat Slider        | 1   |       |
| SH-M8-16 | Screw (Hex), M8x16 | 4   |       |
| NL-M8    | Nut (Locking), M8  | 4   |       |
| WF-M8    | Washer (Flat), M8  | 4   |       |
| WL-M8    | Washer (Lock), M8  | 4   |       |