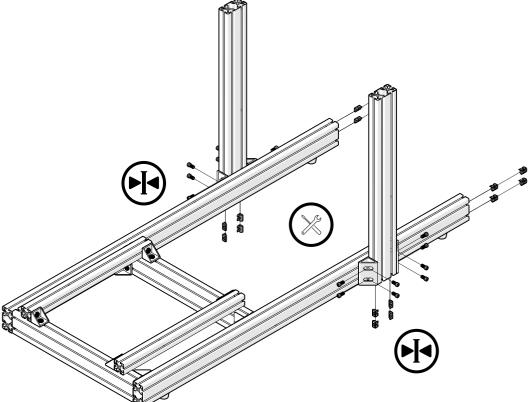

**NOTE:** Some screws and washers are pre-installed. These will be part of the parts list and will need to be loosened and reattached according to the instructions.

Two people needed

Tighten hardware

Leave hardware loose for adjustment

Make Adjustment

Break tab off Corner bracket CB1

Safety glasses needed

Attention / Priority

Reserve for following step

Mirrored Components (Same on both sides)

IMPORTANT: As there are different versions of each rig depending on your region, please ensure that you are using the correct instruction set. The part number below should match the part number labeled on your box