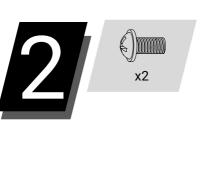

handle into position and push handle back in to engage thread.

























If T-Nuts are skipped, and the ends are no longer accessible, they can be inserted by "rocking" them in from the outer face as shown.

Use the provided allen key to push the T-Nut into position and place the hole to slide into position.























BA-80-BLK x16



























# Seat Slider Assembly



| Part #   | Description        | QTY | Check |
|----------|--------------------|-----|-------|
| SS-01    | Seat Slider        | 1   |       |
| SH-M8-16 | Screw (Hex), M8x16 | 4   |       |
| NL-M8    | Nut (Locking), M8  | 4   |       |
| WF-M8    | Washer (Flat), M8  | 4   |       |
| WL-M8    | Washer (Lock), M8  | 4   |       |

















### Recliner Seat Assembly















# GT/Rally Seat Assembly





## Universal Wheel Base Plate

**TR80-WMPLATE** 



#### **Universal Wheel Base Plate**

| Part #              | Description                            | QTY | Check |
|---------------------|----------------------------------------|-----|-------|
| BOX #: TR80-WMPLATE |                                        |     |       |
| SH-M8-20            | Screw (Hex), M8x20                     | 8   |       |
| SF-M8-20            | Screw (Flat), M8x20                    | 8   |       |
| SH-M6-20            | Screw (Hex), M6x20                     | 4   |       |
| WF-M8               | Washer (Flat), M8                      | 8   |       |
| WL-M8               | Washer (Lock), M8                      | 8   |       |
| NF-M8               | Nut (Flange), M