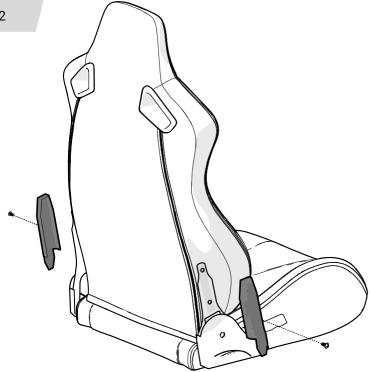

ndle into position and push handle back in to engage thread.

























If T-Nuts are skipped, and the ends are no longer accessible, they can be inserted by "rocking" them in from the outer face as shown.

Use the provided allen key to push the T-Nut into position and place the hole to slide into position.























BA-80-BLK x16



























# Seat Slider Assembly



| Part #   | Description        | QTY | Check |
|----------|--------------------|-----|-------|
| SS-01    | Seat Slider        | 1   |       |
| SH-M8-16 | Screw (Hex), M8x16 | 4   |       |
| NL-M8    | Nut (Locking), M8  | 4   |       |
| WF-M8    | Washer (Flat), M8  | 4   |       |
| WL-M8    | Washer (Lock), M8  | 4   |       |

















### Recliner Seat Assembly















# GT/Rally Seat Assembly





## Universal Wheel Base Plate

**TR80-WMPLATE** 



#### **Universal Wheel Base Plate**

| Part #              | Description                            | QTY | Check |
|---------------------|----------------------------------------|-----|-------|
| BOX #: TR80-WMPLATE |                                        |     |       |
| SH-M8-20            | Screw (Hex), M8x20                     | 8   |       |
| SF-M8-20            | Screw (Flat), M8x20                    | 8   |       |
| SH-M6-20            | Screw (Hex), M6x20                     | 4   |       |
| WF-M8               | Washer (Flat), M8                      | 8   |       |
| WL-M8               | Washer (Lock), M8                      | 8   |       |
| NF-M8               | Nut (Flange), M8