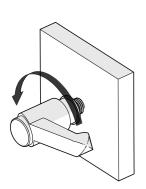

<sup>\*</sup> NOTE: Extra hardware may be included as spare parts

The handle screws (SL-M8-20 & SL-M8-25) are ratcheted to allow for tightening and loosening when space for rotation is limited. Simply pull the handle out and turn handle into position and push handle back in to engage thread.