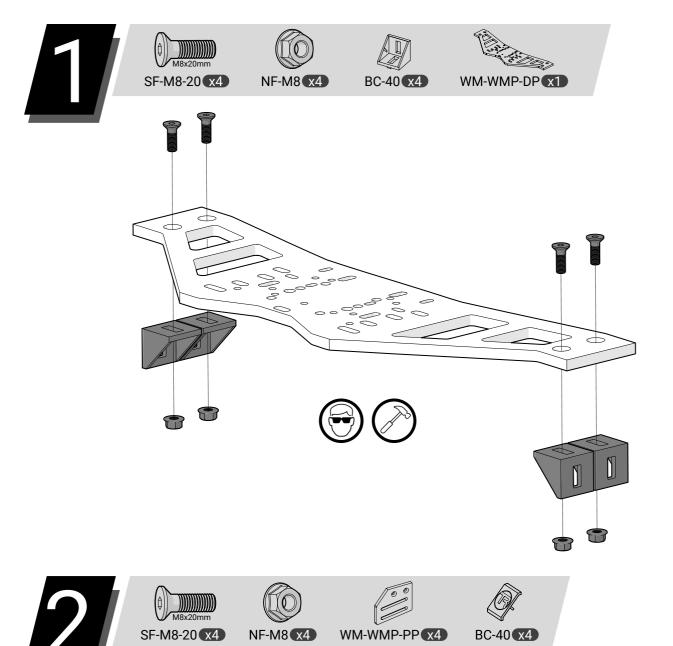

#### **Universal Wheel Base Plate**

| Part #              | Description                            | QTY | Check |
|---------------------|----------------------------------------|-----|-------|
| BOX #: TR80-WMPLATE |                                        |     |       |
| SH-M8-20            | Screw (Hex), M8x20                     | 8   |       |
| SF-M8-20            | Screw (Flat), M8x20                    | 8   |       |
| SH-M6-20            | Screw (Hex), M6x20                     | 4   |       |
| WF-M8               | Washer (Flat), M8                      | 8   |       |
| WL-M8               | Washer (Lock), M8                      | 8   |       |
| NF-M8               | Nut (Flange), M8                       | 8   |       |
| NS-M8               | T-Nut (Spring), M8                     | 8   |       |
| BC-40               | Bracket, Corner with Cap, 40x40        | 4   |       |
| WM-WMP-DP           | Wheel Mount, Universal, Deck Plate     | 1   |       |
| WM-WMP-PP           | Wheel Mount, Universal, Profile Plates | 2   |       |

<sup>\*</sup> NOTE: Extra hardware may be included as spare parts

WM-WMP-PP x4 BC-40 x4