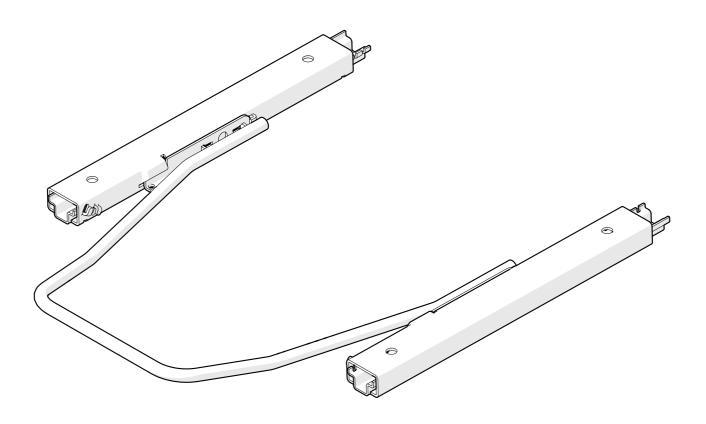

# Seat Slider Assembly

| Part #   | Description        | QTY | Check |
|----------|--------------------|-----|-------|
| SS-01    | Seat Slider        | 1   |       |
| SH-M8-16 | Screw (Hex), M8x16 | 4   |       |
| NL-M8    | Nut (Locking), M8  | 4   |       |
| WF-M8    | Washer (Flat), M8  | 4   |       |
| WL-M8    | Washer (Lock), M8  | 4   |       |