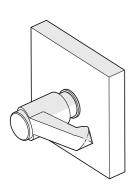

<sup>\*</sup> NOTE: Extra hardware may be included as spare parts

The handle screws (SL-M8-20 & SL-M8-25) are ratcheted to allow for tightening and loosening when space for rotation is limited. Simply pull the handle out and turn handle into position and push handle back in to engage thread.