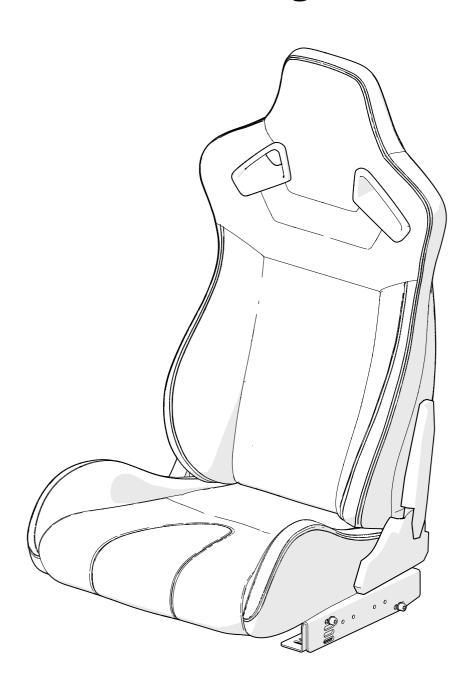

urn handle into position and push handle back in to engage thread.

























If T-Nuts are skipped, and the ends are no longer accessible, they can be inserted by "rocking" them in from the outer face as shown.

Use the provided allen key to push the T-Nut into position and place the hole to slide into position.























BA-80-BLK x16



























# Seat Slider Assembly



| Part #   | Description        | QTY | Check |
|----------|--------------------|-----|-------|
| SS-01    | Seat Slider        | 1   |       |
| SH-M8-16 | Screw (Hex), M8x16 | 4   |       |
| NL-M8    | Nut (Locking), M8  | 4   |       |
| WF-M8    | Washer (Flat), M8  | 4   |       |
| WL-M8    | Washer (Lock), M8  | 4   |       |

















### Recliner Seat Assembly















# GT/Rally Seat Assembly





## Universal Wheel Base Plate

**TR80-WMPLATE** 



#### **Universal Wheel Base Plate**

| Part #              | Description                            | QTY | Check |
|---------------------|----------------------------------------|-----|-------|
| BOX #: TR80-WMPLATE |                                        |     |       |
| SH-M8-20            | Screw (Hex), M8x20                     | 8   |       |
| SF-M8-20            | Screw (Flat), M8x20                    | 8   |       |
| SH-M6-20            | Screw (Hex), M6x20                     | 4   |       |
| WF-M8               | Washer (Flat), M8                      | 8   |       |
| WL-M8               | Washer (Lock), M8                      | 8   |       |
| NF-M8               | Nut (Flange