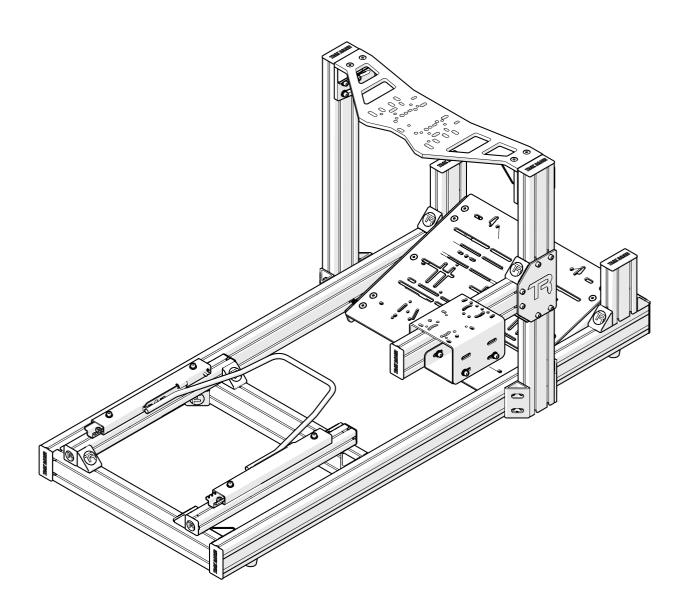

### TR80-LITE

Assembly Guide

IMPORTANT: As there are different versions of each rig depending on your region, please ensure that you are using the correct instruction set. The part number below should match the part number labeled on your box

**IMPORTANT:** As there are different versions of each rig depending on your region, please ensure that you are using the correct instruction set. The part number below should match the part number labeled on your box