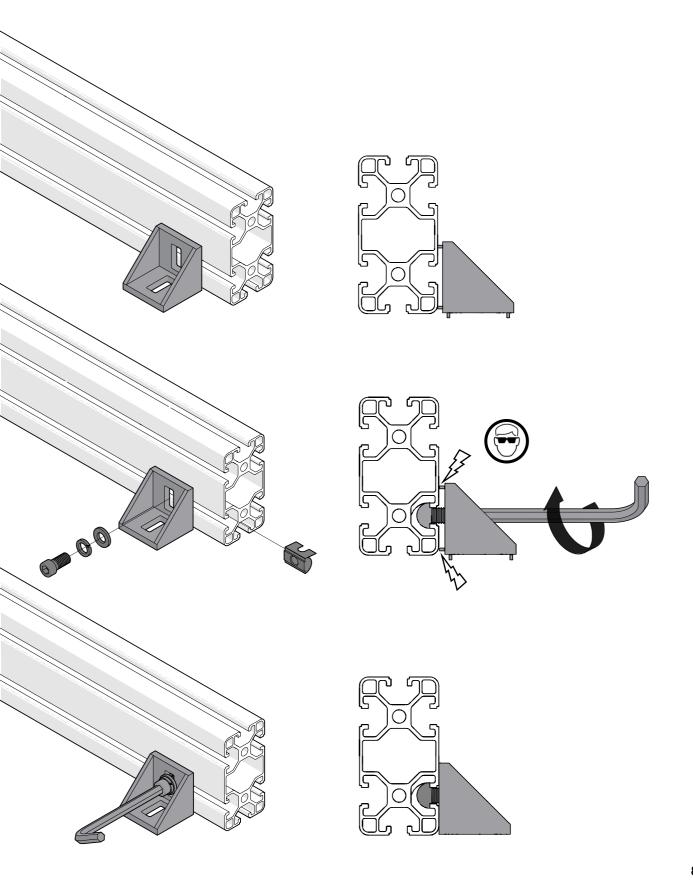

Make Adjustment

Break tab off Corner bracket CB1

Safety glasses needed

Attention / Priority

Reserve for following step

Mirrored Components (Same on both sides)

IMPORTANT: As there are different versions of each rig depending on your region, please ensure that you are using the correct instruction set. The part number below should match the part number labeled on your box

If T-Nuts are skipped, and the ends are no longer accessible, they can be inserted by "rocking" them in from the outer face as shown.

Use the provided allen key to push the T-Nut into position and place the hole to slide into position.