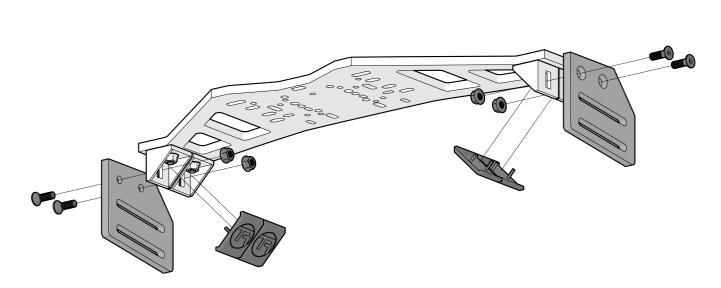

## Universal Wheel Base Plate

**TR80-WMPLATE** 

#### **Universal Wheel Base Plate**

| Part #              | Description                            | QTY | Check |
|---------------------|----------------------------------------|-----|-------|
| BOX #: TR80-WMPLATE |                                        |     |       |
| SH-M8-20            | Screw (Hex), M8x20                     | 8   |       |
| SF-M8-20            | Screw (Flat), M8x20                    | 8   |       |
| SH-M6-20            | Screw (Hex), M6x20                     | 4   |       |
| WF-M8               | Washer (Flat), M8                      | 8   |       |
| WL-M8               | Washer (Lock), M8                      | 8   |       |
| NF-M8               | Nut (Flange), M8                       | 8   |       |
| NS-M8               | T-Nut (Spring), M8                     | 8   |       |
| BC-40               | Bracket, Corner with Cap, 40x40        | 4   |       |
| WM-WMP-DP           | Wheel Mount, Universal, Deck Plate     | 1   |       |
| WM-WMP-PP           | Wheel Mount, Universal, Profile Plates | 2   |       |

<sup>\*</sup> NOTE: Extra hardware may be included as spare parts

WM-WMP-PP x4 BC-40 x4