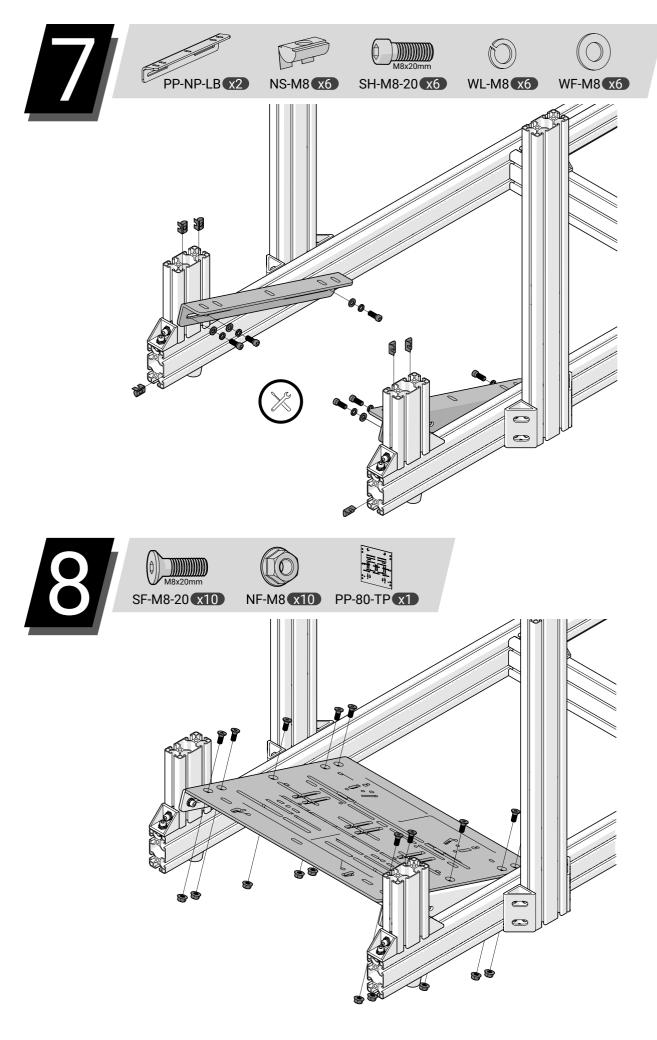

#### TR80-LITE PARTS LIST

| THOO EITE TAINTE |                                        |     |       |
|------------------|----------------------------------------|-----|-------|
| Part #           | Description                            | QTY | Check |
| TR80-LITE-PART1  |                                        |     |       |
| PS-1350-R        | Profile strip, 1350mm Red              | 2   |       |
| AL-80-1350       | Aluminum Profile, 40x80x1350mm         | 2   |       |
| AL-80-660        | Aluminum Aluminum Profile, 40x80x660mm | 2   |       |
| AL-80-500        | Aluminum Aluminum Profile, 40x80x500mm | 2   |       |
| TR80-LITE-PART2  |                                        |     |       |
| AL-80-150        | Aluminum Profile, 40x80x150mm          | 2   |       |
| CC-01            | Cable Management clips                 | 10  |       |
| BC-40            | Bracket, Corner with Cap, 40x40        | 18  |       |
| BA-80-BLK        | Bracket, Anodized corner, 40x80, Black | 4   |       |
| EC-80            | End Cap, 40x80                         | 9   |       |
| EC-40            | End Cap, 40x40                         | 4   |       |
| FR-01            | Feet, Rubber                           | 4   |       |
| PP-NP-LB         | Pedal Plate, L Bracket                 | 2   |       |
| NF-M8            | Nut (Flange), M8                       | 10  |       |
| NS-M8            | T-Nut (Spring), M8                     | 10  |       |
| NS-M8            | T-Nut (Spring), M8                     | 40  |       |
| NS-M8            | T-Nut (Spring), M8                     | 14  |       |
| NS-M6            | T-Nut (Spring), M6                     | 4   |       |
| AL-40-500        | Aluminum Profile, 40x40x500mm          | 2   |       |
| AL-80-400        | Aluminum Aluminum Profile, 40x80x400mm | 1   |       |
| PP-80-TP         | Pedal Plate, TR80 Top Plate            | 1   |       |
| SH-M8-16         | Screw (Hex), M8x16                     | 16  |       |
| SH-M8-20         | Screw (Hex), M8x20                     | 34  |       |
| SH-M8-20         | Screw (Hex), M8x20                     | 14  |       |
| SH-M6-20         | Screw (Hex), M6x20                     | 4   |       |
| SF-M8-20         | Screw (Flat), M8x20                    | 10  |       |
| BP-80-H          | Bracket (Plate), 80, Horizontal        | 1   |       |
| TK-M8            | Tool Kit, M8                           | 1   |       |
| WF-M8            | Washer (Flat), M8                      | 34  |       |
| WF-M8            | Washer (Flat), M8                      | 14  |       |
| WL-M8            | Washer (Lock), M8                      | 34  |       |
| WL-M8            | Washer (Lock), M8                      | 14  |       |
|                  |                                        |     |       |