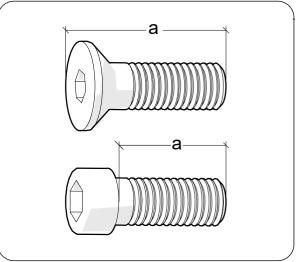

#### TR80-LITE PARTS LIST

| THOO EITE TAINTE |                                        |     |       |
|------------------|----------------------------------------|-----|-------|
| Part #           | Description                            | QTY | Check |
| TR80-LITE-PART1  |                                        |     |       |
| PS-1350-R        | Profile strip, 1350mm Red              | 2   |       |
| AL-80-1350       | Aluminum Profile, 40x80x1350mm         | 2   |       |
| AL-80-660        | Aluminum Aluminum Profile, 40x80x660mm | 2   |       |
| AL-80-500        | Aluminum Aluminum Profile, 40x80x500mm | 2   |       |
| TR80-LITE-PART2  |                                        |     |       |
| AL-80-150        | Aluminum Profile, 40x80x150mm          | 2   |       |
| CC-01            | Cable Management clips                 | 10  |       |
| BC-40            | Bracket, Corner with Cap, 40x40        | 18  |       |
| BA-80-BLK        | Bracket, Anodized corner, 40x80, Black | 4   |       |
| EC-80            | End Cap, 40x80                         | 9   |       |
| EC-40            | End Cap, 40x40                         | 4   |       |
| FR-01            | Feet, Rubber                           | 4   |       |
| PP-NP-LB         | Pedal Plate, L Bracket                 | 2   |       |
| NF-M8            | Nut (Flange), M8                       | 10  |       |
| NS-M8            | T-Nut (Spring), M8                     | 10  |       |
| NS-M8            | T-Nut (Spring), M8                     | 40  |       |
| NS-M8            | T-Nut (Spring), M8                     | 14  |       |
| NS-M6            | T-Nut (Spring), M6                     | 4   |       |
| AL-40-500        | Aluminum Profile, 40x40x500mm          | 2   |       |
| AL-80-400        | Aluminum Aluminum Profile, 40x80x400mm | 1   |       |
| PP-80-TP         | Pedal Plate, TR80 Top Plate            | 1   |       |
| SH-M8-16         | Screw (Hex), M8x16                     | 16  |       |
| SH-M8-20         | Screw (Hex), M8x20                     | 34  |       |
| SH-M8-20         | Screw (Hex), M8x20                     | 14  |       |
| SH-M6-20         | Screw (Hex), M6x20                     | 4   |       |
| SF-M8-20         | Screw (Flat), M8x20                    | 10  |       |
| BP-80-H          | Bracket (Plate), 80, Horizontal        | 1   |       |
| TK-M8            | Tool Kit, M8                           | 1   |       |
| WF-M8            | Washer (Flat), M8                      | 34  |       |
| WF-M8            | Washer (Flat), M8                      | 14  |       |
| WL-M8            | Washer (Lock), M8                      | 34  |       |
| WL-M8            | Washer (Lock), M8                      | 14  |       |
|                  |                                        |     |       |