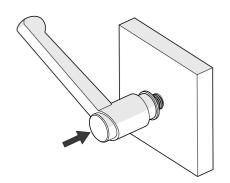

<sup>\*</sup> NOTE: Extra hardware may be included as spare parts

The handle screws (SL-M8-20 & SL-M8-25) are ratcheted to allow for tightening and loosening when space for rotation is limited. Simply pull the handle out and turn handle into position and push handle back in to engage thread.