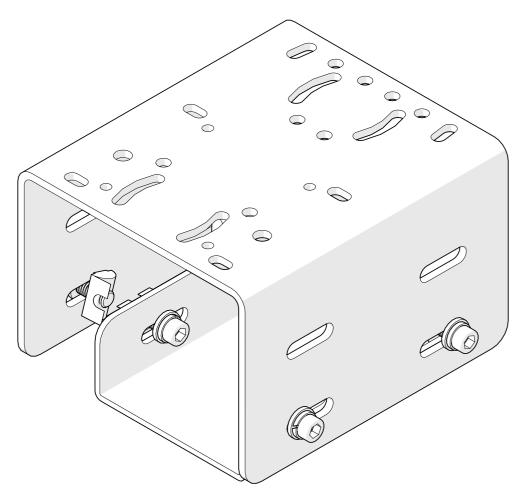

## Universal Shifter Mount

TR80-SHIFTER4

| Part #               | Description        | QTY | Check |
|----------------------|--------------------|-----|-------|
| BOX #: TR80-SHIFTER4 |                    |     |       |
| SH-M8-20             | Screw (Hex), M8x20 | 6   |       |
| SH-M6-15             | Screw (Hex), M6x15 | 2   |       |
| WF-M8                | Washer (Flat), M8  | 8   |       |
| WL-M8                | Washer (Lock), M8  | 8   |       |
| NS-M8                | T-Nut (Spring), M8 | 6   |       |
| NF-M8                | Nut (Flange), M8   | 2   |       |
| SM-01                | Shifter Mount      | 1   |       |
| SM-02                | Shifter Bracket    | 1   |       |