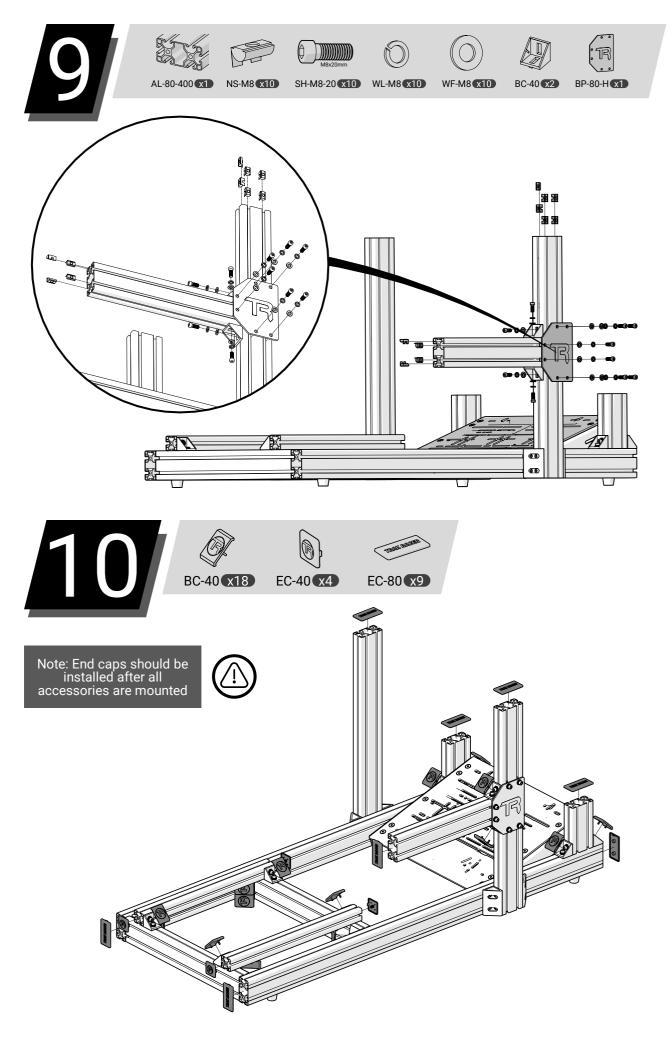

#### TR80-LITE PARTS LIST

| THOO EITE TAINTE |                                        |     |       |
|------------------|----------------------------------------|-----|-------|
| Part #           | Description                            | QTY | Check |
| TR80-LITE-PART1  |                                        |     |       |
| PS-1350-R        | Profile strip, 1350mm Red              | 2   |       |
| AL-80-1350       | Aluminum Profile, 40x80x1350mm         | 2   |       |
| AL-80-660        | Aluminum Aluminum Profile, 40x80x660mm | 2   |       |
| AL-80-500        | Aluminum Aluminum Profile, 40x80x500mm | 2   |       |
| TR80-LITE-PART2  |                                        |     |       |
| AL-80-150        | Aluminum Profile, 40x80x150mm          | 2   |       |
| CC-01            | Cable Management clips                 | 10  |       |
| BC-40            | Bracket, Corner with Cap, 40x40        | 18  |       |
| BA-80-BLK        | Bracket, Anodized corner, 40x80, Black | 4   |       |
| EC-80            | End Cap, 40x80                         | 9   |       |
| EC-40            | End Cap, 40x40                         | 4   |       |
| FR-01            | Feet, Rubber                           | 4   |       |
| PP-NP-LB         | Pedal Plate, L Bracket                 | 2   |       |
| NF-M8            | Nut (Flange), M8                       | 10  |       |
| NS-M8            | T-Nut (Spring), M8                     | 10  |       |
| NS-M8            | T-Nut (Spring), M8                     | 40  |       |
| NS-M8            | T-Nut (Spring), M8                     | 14  |       |
| NS-M6            | T-Nut (Spring), M6                     | 4   |       |
| AL-40-500        | Aluminum Profile, 40x40x500mm          | 2   |       |
| AL-80-400        | Aluminum Aluminum Profile, 40x80x400mm | 1   |       |
| PP-80-TP         | Pedal Plate, TR80 Top Plate            | 1   |       |
| SH-M8-16         | Screw (Hex), M8x16                     | 16  |       |
| SH-M8-20         | Screw (Hex), M8x20                     | 34  |       |
| SH-M8-20         | Screw (Hex), M8x20                     | 14  |       |
| SH-M6-20         | Screw (Hex), M6x20                     | 4   |       |
| SF-M8-20         | Screw (Flat), M8x20                    | 10  |       |
| BP-80-H          | Bracket (Plate), 80, Horizontal        | 1   |       |
| TK-M8            | Tool Kit, M8                           | 1   |       |
| WF-M8            | Washer (Flat), M8                      | 34  |       |
| WF-M8            | Washer (Flat), M8                      | 14  |       |
| WL-M8            | Washer (Lock), M8                      | 34  |       |
| WL-M8            | Washer (Lock), M8                      | 14  |       |
|                  |                                        |     |       |

BA-80-BLK x16