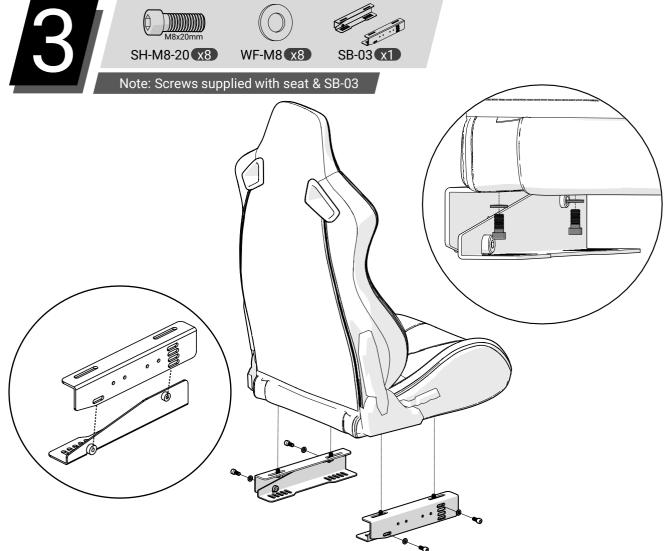

le into position and push handle back in to engage thread.

























If T-Nuts are skipped, and the ends are no longer accessible, they can be inserted by "rocking" them in from the outer face as shown.

Use the provided allen key to push the T-Nut into position and place the hole to slide into position.























BA-80-BLK x16



























# Seat Slider Assembly



| Part #   | Description        | QTY | Check |
|----------|--------------------|-----|-------|
| SS-01    | Seat Slider        | 1   |       |
| SH-M8-16 | Screw (Hex), M8x16 | 4   |       |
| NL-M8    | Nut (Locking), M8  | 4   |       |
| WF-M8    | Washer (Flat), M8  | 4   |       |
| WL-M8    | Washer (Lock), M8  | 4   |       |

















### Recliner Seat Assembly















# GT/Rally Seat Assembly





## Universal Wheel Base Plate

**TR80-WMPLATE** 



#### **Universal Wheel Base Plate**

| Part #              | Description                            | QTY | Check |
|---------------------|----------------------------------------|-----|-------|
| BOX #: TR80-WMPLATE |                                        |     |       |
| SH-M8-20            | Screw (Hex), M8x20                     | 8   |       |
| SF-M8-20            | Screw (Flat), M8x20                    | 8   |       |
| SH-M6-20            | Screw (Hex), M6x20                     | 4   |       |
| WF-M8               | Washer (Flat), M8                      | 8   |       |
| WL-M8               | Washer (Lock), M8                      | 8   |       |
| NF-M8               | Nut (Flange), M8