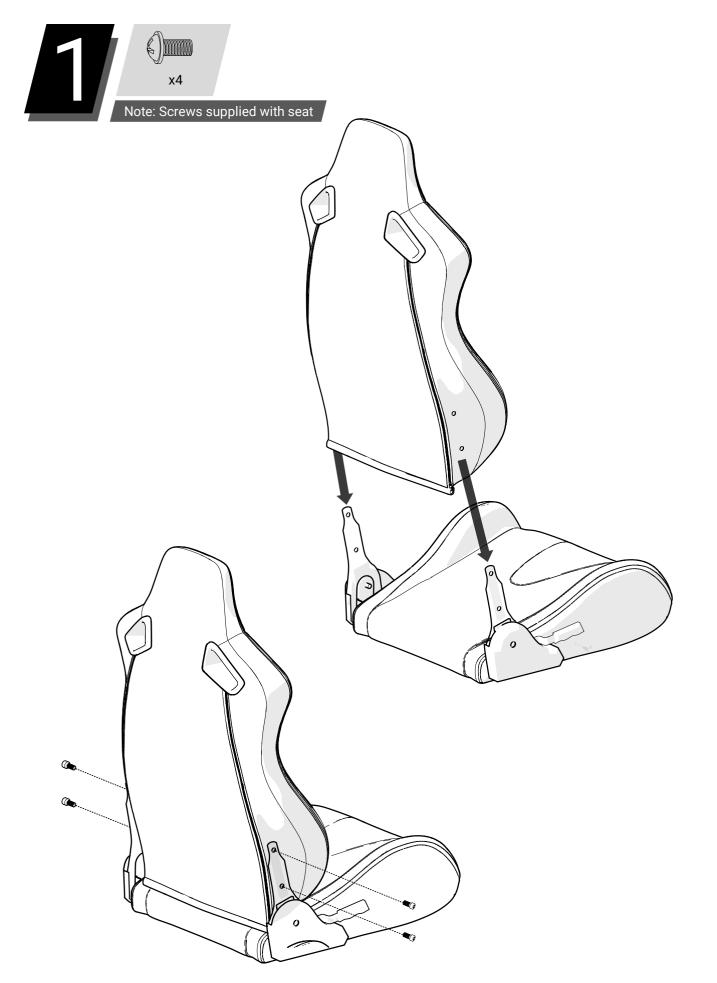

n handle into position and push handle back in to engage thread.

























If T-Nuts are skipped, and the ends are no longer accessible, they can be inserted by "rocking" them in from the outer face as shown.

Use the provided allen key to push the T-Nut into position and place the hole to slide into position.























BA-80-BLK x16



























# Seat Slider Assembly



| Part #   | Description        | QTY | Check |
|----------|--------------------|-----|-------|
| SS-01    | Seat Slider        | 1   |       |
| SH-M8-16 | Screw (Hex), M8x16 | 4   |       |
| NL-M8    | Nut (Locking), M8  | 4   |       |
| WF-M8    | Washer (Flat), M8  | 4   |       |
| WL-M8    | Washer (Lock), M8  | 4   |       |

















### Recliner Seat Assembly















# GT/Rally Seat Assembly





## Universal Wheel Base Plate

**TR80-WMPLATE** 



#### **Universal Wheel Base Plate**

| Part #              | Description                            | QTY | Check |
|---------------------|----------------------------------------|-----|-------|
| BOX #: TR80-WMPLATE |                                        |     |       |
| SH-M8-20            | Screw (Hex), M8x20                     | 8   |       |
| SF-M8-20            | Screw (Flat), M8x20                    | 8   |       |
| SH-M6-20            | Screw (Hex), M6x20                     | 4   |       |
| WF-M8               | Washer (Flat), M8                      | 8   |       |
| WL-M8               | Washer (Lock), M8                      | 8   |       |
| NF-M8               | Nut (Flange),