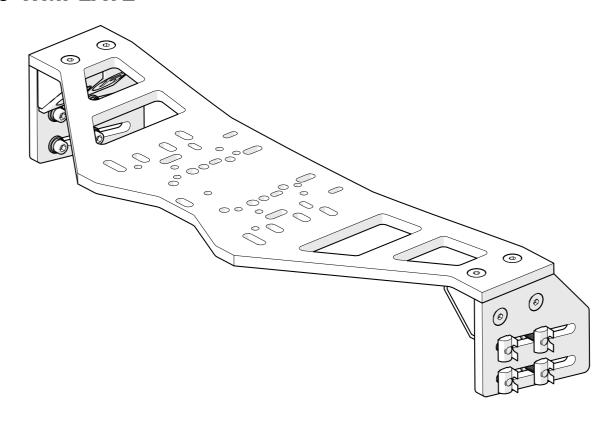

## Universal Wheel Base Plate

**TR80-WMPLATE** 

#### **Universal Wheel Base Plate**

| Part #              | Description                            | QTY | Check |
|---------------------|----------------------------------------|-----|-------|
| BOX #: TR80-WMPLATE |                                        |     |       |
| SH-M8-20            | Screw (Hex), M8x20                     | 8   |       |
| SF-M8-20            | Screw (Flat), M8x20                    | 8   |       |
| SH-M6-20            | Screw (Hex), M6x20                     | 4   |       |
| WF-M8               | Washer (Flat), M8                      | 8   |       |
| WL-M8               | Washer (Lock), M8                      | 8   |       |
| NF-M8               | Nut (Flange), M8                       | 8   |       |
| NS-M8               | T-Nut (Spring), M8                     | 8   |       |
| BC-40               | Bracket, Corner with Cap, 40x40        | 4   |       |
| WM-WMP-DP           | Wheel Mount, Universal, Deck Plate     | 1   |       |
| WM-WMP-PP           | Wheel Mount, Universal, Profile Plates | 2   |       |