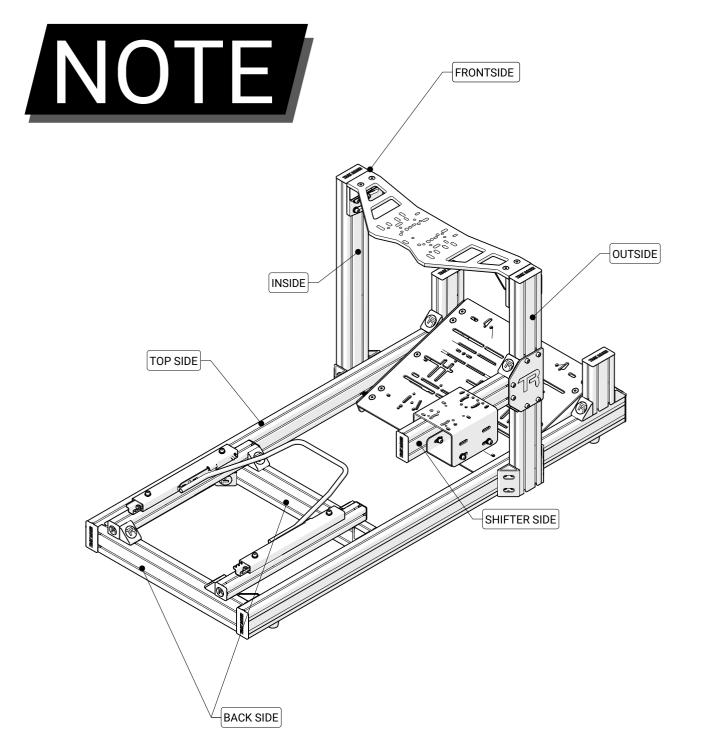

**NOTE:** Some screws and washers are pre-installed. These will be part of the parts list and will need to be loosened and reattached according to the instructions.

Two people needed

Tighten hardware

Leave hardware loose for adjustment

Make Adjustment

Break tab off Corner bracket CB1

Safety glasses needed

Attention / Priority

Reserve for following step

Mirrored Components (Same on both sides)

IMPORTANT: As there are different versions of each rig depending on your region, please ensure that you are using the correct instruction set. The part number below should match the part number labeled on your box