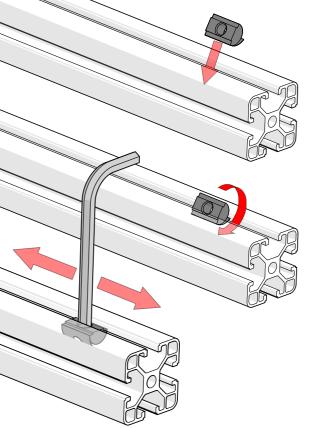

If T-Nuts are skipped, and the ends are no longer accessible, they can be inserted by "rocking" them in from the outer face as shown.

Use the provided allen key to push the T-Nut into position and place the hole to slide into position.