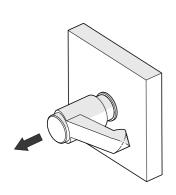

<sup>\*</sup> NOTE: Extra hardware may be included as spare parts

The handle screws (SL-M8-20 & SL-M8-25) are ratcheted to allow for tightening and loosening when space for rotation is limited. Simply pull the handle out and turn handle into position and push handle back in to engage thread.