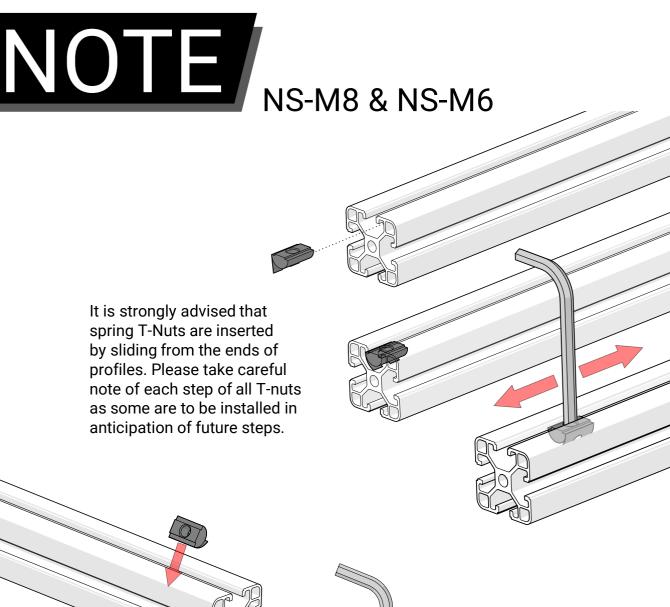

**NOTE:** Some screws and washers are pre-installed. These will be part of the parts list and will need to be loosened and reattached according to the instructions.

Two people needed

Tighten hardware

Leave hardware loose for adjustment

If T-Nuts are skipped, and the ends are no longer accessible, they can be inserted by "rocking" them in from the outer face as shown.

Use the provided allen key to push the T-Nut into position and place the hole to slide into position.