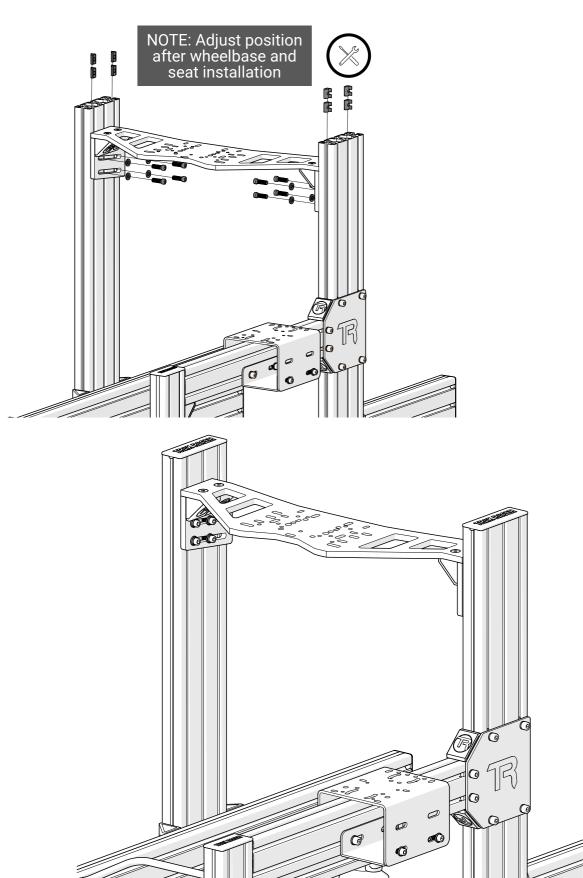

## Universal Wheel Base Plate

**TR80-WMPLATE** 

#### **Universal Wheel Base Plate**

| Part #              | Description                            | QTY | Check |
|---------------------|----------------------------------------|-----|-------|
| BOX #: TR80-WMPLATE |                                        |     |       |
| SH-M8-20            | Screw (Hex), M8x20                     | 8   |       |
| SF-M8-20            | Screw (Flat), M8x20                    | 8   |       |
| SH-M6-20            | Screw (Hex), M6x20                     | 4   |       |
| WF-M8               | Washer (Flat), M8                      | 8   |       |
| WL-M8               | Washer (Lock), M8                      | 8   |       |
| NF-M8               | Nut (Flange), M8                       | 8   |       |
| NS-M8               | T-Nut (Spring), M8                     | 8   |       |
| BC-40               | Bracket, Corner with Cap, 40x40        | 4   |       |
| WM-WMP-DP           | Wheel Mount, Universal, Deck Plate     | 1   |       |
| WM-WMP-PP           | Wheel Mount, Universal, Profile Plates | 2   |       |