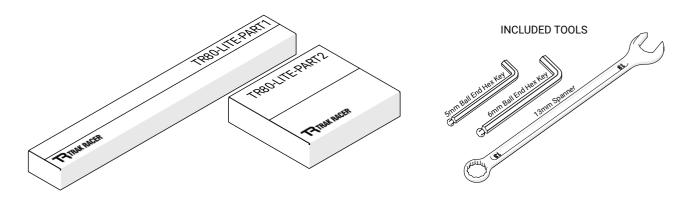

#### TR80-LITE PARTS LIST

| THOO EITE TAINTE |                                        |     |       |
|------------------|----------------------------------------|-----|-------|
| Part #           | Description                            | QTY | Check |
| TR80-LITE-PART1  |                                        |     |       |
| PS-1350-R        | Profile strip, 1350mm Red              | 2   |       |
| AL-80-1350       | Aluminum Profile, 40x80x1350mm         | 2   |       |
| AL-80-660        | Aluminum Aluminum Profile, 40x80x660mm | 2   |       |
| AL-80-500        | Aluminum Aluminum Profile, 40x80x500mm | 2   |       |
| TR80-LITE-PART2  |                                        |     |       |
| AL-80-150        | Aluminum Profile, 40x80x150mm          | 2   |       |
| CC-01            | Cable Management clips                 | 10  |       |
| BC-40            | Bracket, Corner with Cap, 40x40        | 18  |       |
| BA-80-BLK        | Bracket, Anodized corner, 40x80, Black | 4   |       |
| EC-80            | End Cap, 40x80                         | 9   |       |
| EC-40            | End Cap, 40x40                         | 4   |       |
| FR-01            | Feet, Rubber                           | 4   |       |
| PP-NP-LB         | Pedal Plate, L Bracket                 | 2   |       |
| NF-M8            | Nut (Flange), M8                       | 10  |       |
| NS-M8            | T-Nut (Spring), M8                     | 10  |       |
| NS-M8            | T-Nut (Spring), M8                     | 40  |       |
| NS-M8            | T-Nut (Spring), M8                     | 14  |       |
| NS-M6            | T-Nut (Spring), M6                     | 4   |       |
| AL-40-500        | Aluminum Profile, 40x40x500mm          | 2   |       |
| AL-80-400        | Aluminum Aluminum Profile, 40x80x400mm | 1   |       |
| PP-80-TP         | Pedal Plate, TR80 Top Plate            | 1   |       |
| SH-M8-16         | Screw (Hex), M8x16                     | 16  |       |
| SH-M8-20         | Screw (Hex), M8x20                     | 34  |       |
| SH-M8-20         | Screw (Hex), M8x20                     | 14  |       |
| SH-M6-20         | Screw (Hex), M6x20                     | 4   |       |
| SF-M8-20         | Screw (Flat), M8x20                    | 10  |       |
| BP-80-H          | Bracket (Plate), 80, Horizontal        | 1   |       |
| TK-M8            | Tool Kit, M8                           | 1   |       |
| WF-M8            | Washer (Flat), M8                      | 34  |       |
| WF-M8            | Washer (Flat), M8                      | 14  |       |
| WL-M8            | Washer (Lock), M8                      | 34  |       |
| WL-M8            | Washer (Lock), M8                      | 14  |       |
|                  |                                        |     |       |