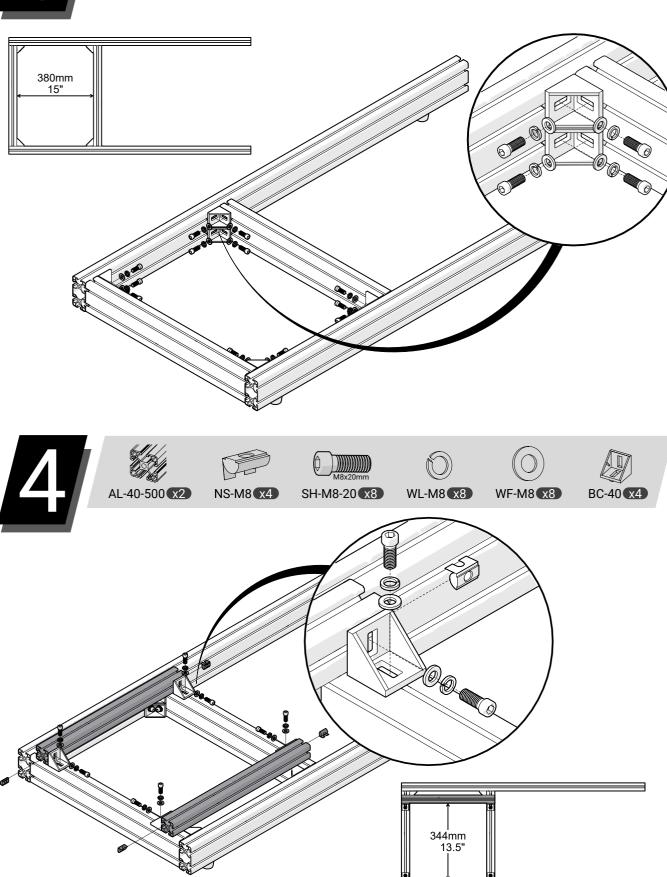

#### TR80-LITE PARTS LIST

| THOO EITE TAINTE |                                        |     |       |
|------------------|----------------------------------------|-----|-------|
| Part #           | Description                            | QTY | Check |
| TR80-LITE-PART1  |                                        |     |       |
| PS-1350-R        | Profile strip, 1350mm Red              | 2   |       |
| AL-80-1350       | Aluminum Profile, 40x80x1350mm         | 2   |       |
| AL-80-660        | Aluminum Aluminum Profile, 40x80x660mm | 2   |       |
| AL-80-500        | Aluminum Aluminum Profile, 40x80x500mm | 2   |       |
| TR80-LITE-PART2  |                                        |     |       |
| AL-80-150        | Aluminum Profile, 40x80x150mm          | 2   |       |
| CC-01            | Cable Management clips                 | 10  |       |
| BC-40            | Bracket, Corner with Cap, 40x40        | 18  |       |
| BA-80-BLK        | Bracket, Anodized corner, 40x80, Black | 4   |       |
| EC-80            | End Cap, 40x80                         | 9   |       |
| EC-40            | End Cap, 40x40                         | 4   |       |
| FR-01            | Feet, Rubber                           | 4   |       |
| PP-NP-LB         | Pedal Plate, L Bracket                 | 2   |       |
| NF-M8            | Nut (Flange), M8                       | 10  |       |
| NS-M8            | T-Nut (Spring), M8                     | 10  |       |
| NS-M8            | T-Nut (Spring), M8                     | 40  |       |
| NS-M8            | T-Nut (Spring), M8                     | 14  |       |
| NS-M6            | T-Nut (Spring), M6                     | 4   |       |
| AL-40-500        | Aluminum Profile, 40x40x500mm          | 2   |       |
| AL-80-400        | Aluminum Aluminum Profile, 40x80x400mm | 1   |       |
| PP-80-TP         | Pedal Plate, TR80 Top Plate            | 1   |       |
| SH-M8-16         | Screw (Hex), M8x16                     | 16  |       |
| SH-M8-20         | Screw (Hex), M8x20                     | 34  |       |
| SH-M8-20         | Screw (Hex), M8x20                     | 14  |       |
| SH-M6-20         | Screw (Hex), M6x20                     | 4   |       |
| SF-M8-20         | Screw (Flat), M8x20                    | 10  |       |
| BP-80-H          | Bracket (Plate), 80, Horizontal        | 1   |       |
| TK-M8            | Tool Kit, M8                           | 1   |       |
| WF-M8            | Washer (Flat), M8                      | 34  |       |
| WF-M8            | Washer (Flat), M8                      | 14  |       |
| WL-M8            | Washer (Lock), M8                      | 34  |       |
| WL-M8            | Washer (Lock), M8                      | 14  |       |
|                  |                                        |     |       |