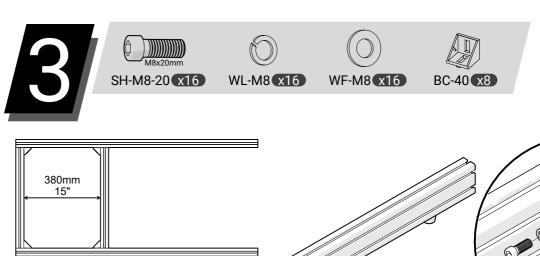

#### TR80-LITE PARTS LIST

| THOO EITE TAINTE |                                        |     |       |
|------------------|----------------------------------------|-----|-------|
| Part #           | Description                            | QTY | Check |
| TR80-LITE-PART1  |                                        |     |       |
| PS-1350-R        | Profile strip, 1350mm Red              | 2   |       |
| AL-80-1350       | Aluminum Profile, 40x80x1350mm         | 2   |       |
| AL-80-660        | Aluminum Aluminum Profile, 40x80x660mm | 2   |       |
| AL-80-500        | Aluminum Aluminum Profile, 40x80x500mm | 2   |       |
| TR80-LITE-PART2  |                                        |     |       |
| AL-80-150        | Aluminum Profile, 40x80x150mm          | 2   |       |
| CC-01            | Cable Management clips                 | 10  |       |
| BC-40            | Bracket, Corner with Cap, 40x40        | 18  |       |
| BA-80-BLK        | Bracket, Anodized corner, 40x80, Black | 4   |       |
| EC-80            | End Cap, 40x80                         | 9   |       |
| EC-40            | End Cap, 40x40                         | 4   |       |
| FR-01            | Feet, Rubber                           | 4   |       |
| PP-NP-LB         | Pedal Plate, L Bracket                 | 2   |       |
| NF-M8            | Nut (Flange), M8                       | 10  |       |
| NS-M8            | T-Nut (Spring), M8                     | 10  |       |
| NS-M8            | T-Nut (Spring), M8                     | 40  |       |
| NS-M8            | T-Nut (Spring), M8                     | 14  |       |
| NS-M6            | T-Nut (Spring), M6                     | 4   |       |
| AL-40-500        | Aluminum Profile, 40x40x500mm          | 2   |       |
| AL-80-400        | Aluminum Aluminum Profile, 40x80x400mm | 1   |       |
| PP-80-TP         | Pedal Plate, TR80 Top Plate            | 1   |       |
| SH-M8-16         | Screw (Hex), M8x16                     | 16  |       |
| SH-M8-20         | Screw (Hex), M8x20                     | 34  |       |
| SH-M8-20         | Screw (Hex), M8x20                     | 14  |       |
| SH-M6-20         | Screw (Hex), M6x20                     | 4   |       |
| SF-M8-20         | Screw (Flat), M8x20                    | 10  |       |
| BP-80-H          | Bracket (Plate), 80, Horizontal        | 1   |       |
| TK-M8            | Tool Kit, M8                           | 1   |       |
| WF-M8            | Washer (Flat), M8                      | 34  |       |
| WF-M8            | Washer (Flat), M8                      | 14  |       |
| WL-M8            | Washer (Lock), M8                      | 34  |       |
| WL-M8            | Washer (Lock), M8                      | 14  |       |
|                  |                                        |     |       |