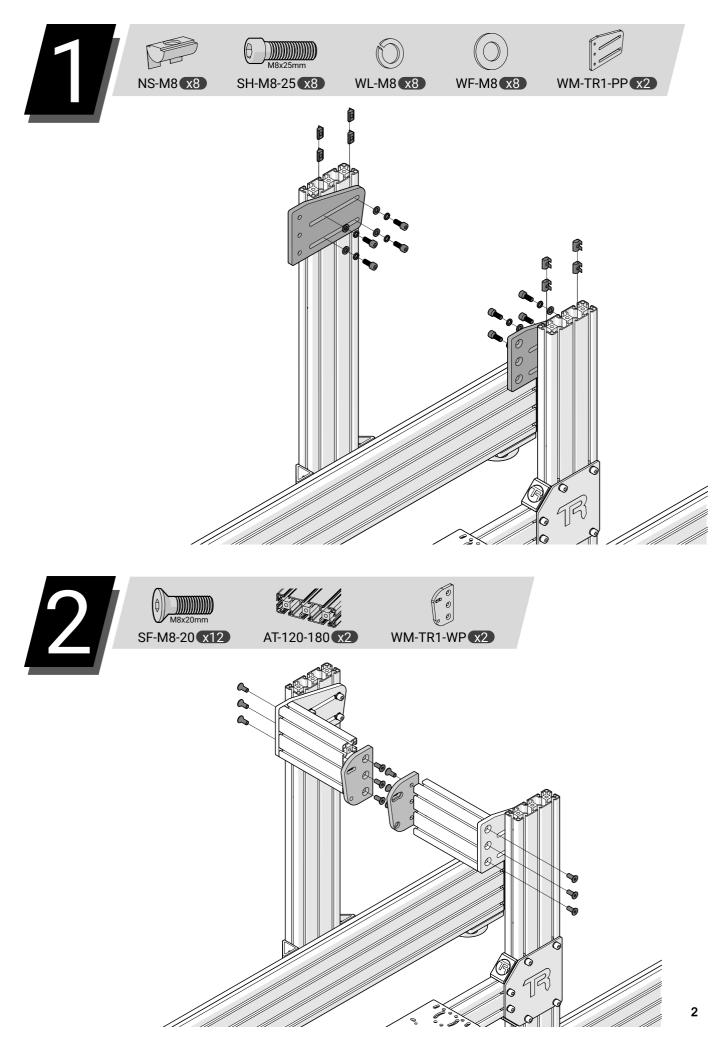

## TR-One Universal Wheel Deck TR80-NWMA-WM4

| Part #           | Description                               | QTY | Check |
|------------------|-------------------------------------------|-----|-------|
| BOX #: TR80-NWMA |                                           |     |       |
| SH-M8-25         | Screw (Hex), M8x25                        | 12  |       |
| SF-M8-20         | Screw (Flat), M8x20                       | 12  |       |
| WF-M8            | Washer (Flat), M8                         | 8   |       |
| WL-M8            | Washer (Lock), M8                         | 8   |       |
| NS-M8            | T-Nut (Spring), M8                        | 8   |       |
| WM-TR1-FN        | Wheel Mount, TR-ONE, Fanatec Plates       | 4   |       |
| WM-TR1-WP        | Wheel Mount, TR-ONE, Wheel Plates         | 2   |       |
| WM-TR1-PP        | Wheel Mount, TR-ONE, Profile Plates       | 2   |       |
| AT-120-180       | Aluminum Profile (Threaded), 40x120x180mm | 2   |       |
| BOX #: TR80-NWM4 |                                           |     |       |
| SH-M8-15         | Screw (Hex), M8x15                        | 4   |       |
| SH-M6-15         | Screw (Hex), M6x15                        | 4   |       |
| WF-M6            | Washer (Flat), M6                         | 4   |       |
| WM-WM4           | Wheel Mount, TR80-NWM4 Assembly           | 1   |       |

## TR80-NWMA + TR80-NWM4