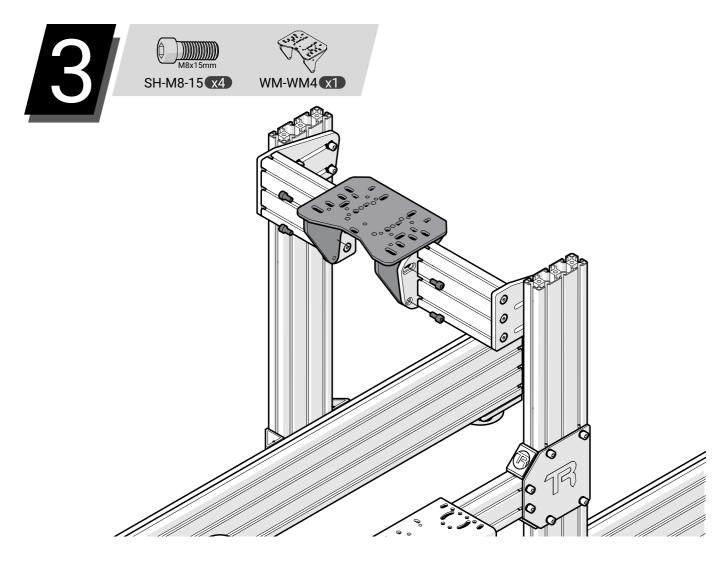

## TR-One Universal Wheel Deck TR80-NWMA-WM4

| Part #           | Description                               | QTY | Check |
|------------------|-------------------------------------------|-----|-------|
| BOX #: TR80-NWMA |                                           |     |       |
| SH-M8-25         | Screw (Hex), M8x25                        | 12  |       |
| SF-M8-20         | Screw (Flat), M8x20                       | 12  |       |
| WF-M8            | Washer (Flat), M8                         | 8   |       |
| WL-M8            | Washer (Lock), M8                         | 8   |       |
| NS-M8            | T-Nut (Spring), M8                        | 8   |       |
| WM-TR1-FN        | Wheel Mount, TR-ONE, Fanatec Plates       | 4   |       |
| WM-TR1-WP        | Wheel Mount, TR-ONE, Wheel Plates         | 2   |       |
| WM-TR1-PP        | Wheel Mount, TR-ONE, Profile Plates       | 2   |       |
| AT-120-180       | Aluminum Profile (Threaded), 40x120x180mm | 2   |       |
| BOX #: TR80-NWM4 |                                           |     |       |
| SH-M8-15         | Screw (Hex), M8x15                        | 4   |       |
| SH-M6-15         | Screw (Hex), M6x15                        | 4   |       |
| WF-M6            | Washer (Flat), M6                         | 4   |       |
| WM-WM4           | Wheel Mount, TR80-NWM4 Assembly           | 1   |       |

## TR80-NWMA + TR80-NWM4