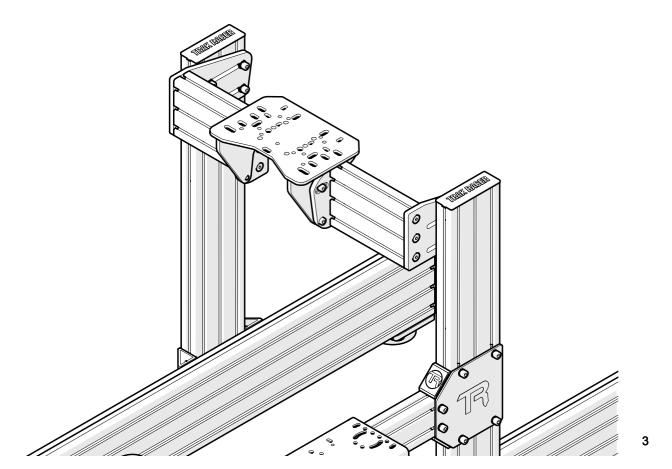

Nut (Spring), M8                        | 8   |       |
| WM-TR1-FN        | Wheel Mount, TR-ONE, Fanatec Plates       | 4   |       |
| WM-TR1-WP        | Wheel Mount, TR-ONE, Wheel Plates         | 2   |       |
| WM-TR1-PP        | Wheel Mount, TR-ONE, Profile Plates       | 2   |       |
| AT-120-180       | Aluminum Profile (Threaded), 40x120x180mm | 2   |       |
| BOX #: TR80-NWM4 |                                           |     |       |
| SH-M8-15         | Screw (Hex), M8x15                        | 4   |       |
| SH-M6-15         | Screw (Hex), M6x15                        | 4   |       |
| WF-M6            | Washer (Flat), M6                         | 4   |       |
| WM-WM4           | Wheel Mount, TR80-NWM4 Assembly           | 1   |       |

## TR80-NWMA + TR80-NWM4









## FINISHED



## Share your build online and tag us to be featured!