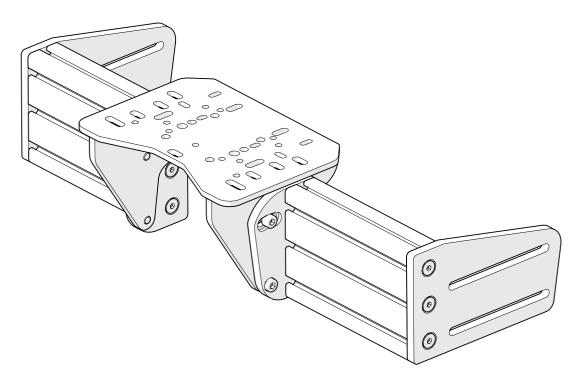

## TR-One Universal Wheel Deck TR80-NWMA-WM4

| Part #           | Description                               | QTY | Check |
|------------------|-------------------------------------------|-----|-------|
| BOX #: TR80-NWMA |                                           |     |       |
| SH-M8-25         | Screw (Hex), M8x25                        | 12  |       |
| SF-M8-20         | Screw (Flat), M8x20                       | 12  |       |
| WF-M8            | Washer (Flat), M8                         | 8   |       |
| WL-M8            | Washer (Lock), M8                         | 8   |       |
| NS-M8            | T-Nut (Spring), M8                        | 8   |       |
| WM-TR1-FN        | Wheel Mount, TR-ONE, Fanatec Plates       | 4   |       |
| WM-TR1-WP        | Wheel Mount, TR-ONE, Wheel Plates         | 2   |       |
| WM-TR1-PP        | Wheel Mount, TR-ONE, Profile Plates       | 2   |       |
| AT-120-180       | Aluminum Profile (Threaded), 40x120x180mm | 2   |       |
| BOX #: TR80-NWM4 |                                           |     |       |
| SH-M8-15         | Screw (Hex), M8x15                        | 4   |       |
| SH-M6-15         | Screw (Hex), M6x15                        | 4   |       |
| WF-M6            | Washer (Flat), M6                         | 4   |       |
| WM-WM4           | Wheel Mount, TR80-NWM4 Assembly           | 1   |       |

## TR80-NWMA + TR80-NWM4