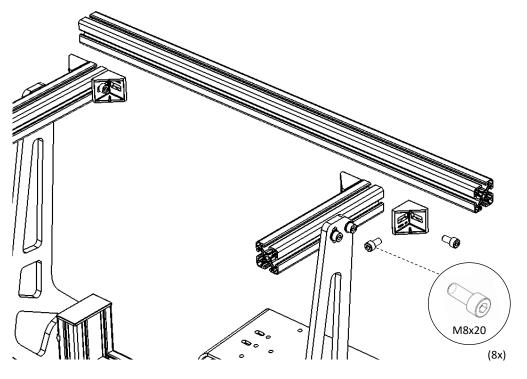

2x

Mount both brackets to the upright profiles of your rig, using the black M8x20 bolts and the M8 washers.

Mount the 40x40 L=780 profile using the 4 corner brackets, together with the 8 M8x16 bolts.

VESA bracket can be mounted up- or downwards. For screens > 27" we recommend mounting it upwards.