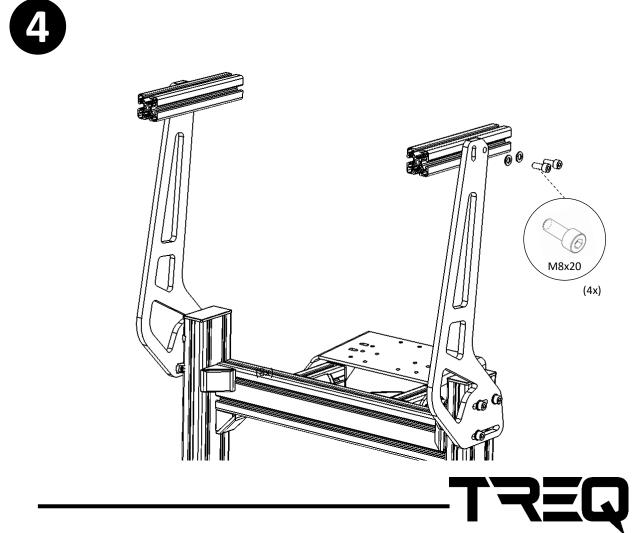

2x

Mount both brackets to the upright profiles of your rig, using the black M8x20 bolts and the M8 washers.

Mount the 40x40 L=780 profile using the 4 corner brackets, together with the 8 M8x16 bolts.

VESA bracket can be mounted up- or downwards. For screens > 27" we recommend mounting it upwards.