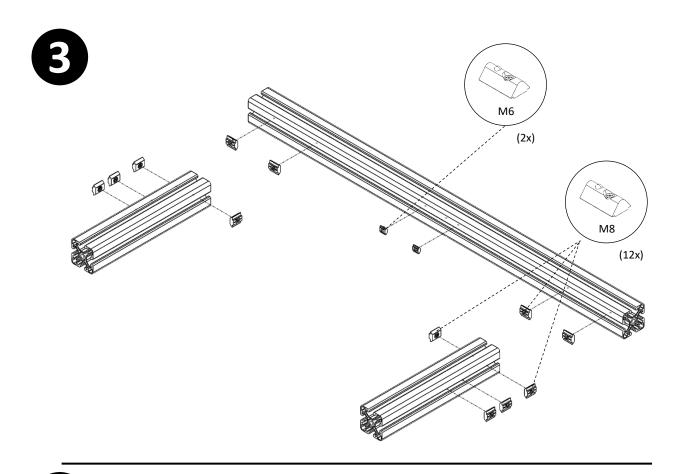

4x

Click-in Nut M8

18x

Click-in Nut M6

2x

Plain Washer M8

10x

Plain Washer M6