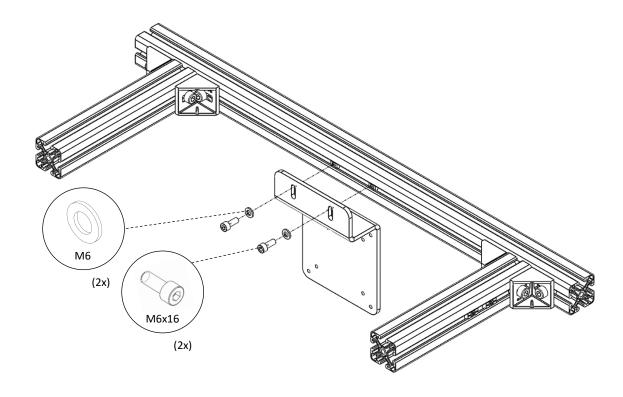

2x

Mount both brackets to the upright profiles of your rig, using the black M8x20 bolts and the M8 washers.

Mount the 40x40 L=780 profile using the 4 corner brackets, together with the 8 M8x16 bolts.

VESA bracket can be mounted up- or downwards. For screens > 27" we recommend mounting it upwards.