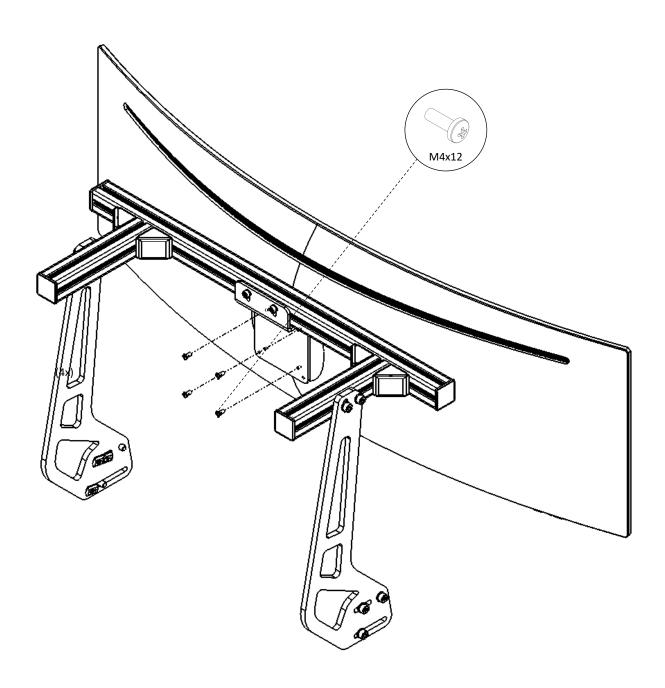

2x

Mount both brackets to the upright profiles of your rig, using the black M8x20 bolts and the M8 washers.

Mount the 40x40 L=780 profile using the 4 corner brackets, together with the 8 M8x16 bolts.

VESA bracket can be mounted up- or downwards. For screens > 27" we recommend mounting it upwards.