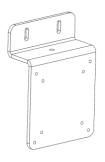

2x

Mount both brackets to the upright profiles of your rig, using the black M8x20 bolts and the M8 washers.

Mount the 40x40 L=780 profile using the 4 corner brackets, together with the 8 M8x16 bolts.

VESA bracket can be mounted up- or downwards. For screens > 27" we recommend mounting it upwards.