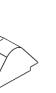

2x

Mount both brackets to the upright profiles of your rig, using the black M8x20 bolts and the M8 washers.

Mount the 40x40 L=780 profile using the 4 corner brackets, together with the 8 M8x16 bolts.

VESA bracket can be mounted up- or downwards. For screens > 27" we recommend mounting it upwards.