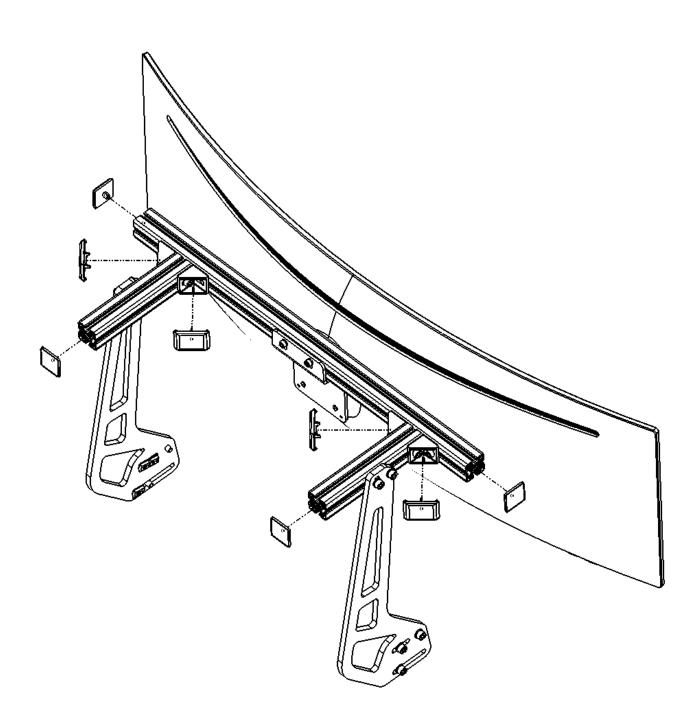

2x

Mount both brackets to the upright profiles of your rig, using the black M8x20 bolts and the M8 washers.

Mount the 40x40 L=780 profile using the 4 corner brackets, together with the 8 M8x16 bolts.

VESA bracket can be mounted up- or downwards. For screens > 27" we recommend mounting it upwards.