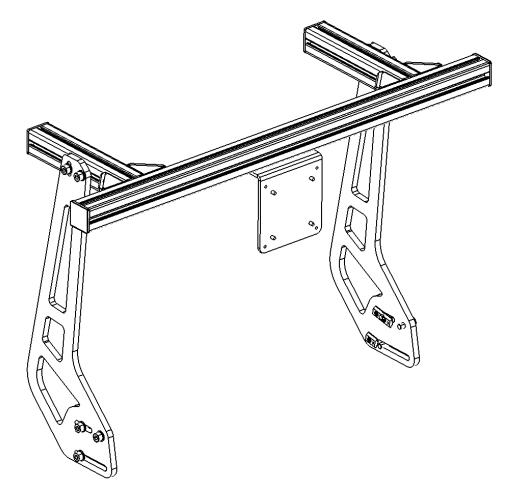

## UNIFIED SINGLE MONITOR MOUNT

**INSTRUCTION MANUAL** 

**REQUIRED TOOLS:** 

Profile 4040 L=220

Profile 4040 L=780

Corner 4040

**Monitor Bracket** 

2x

2x

Mount both brackets to the upright profiles of your rig, using the black M8x20 bolts and the M8 washers.

Mount the 40x40 L=780 profile using the 4 corner brackets, together with the 8 M8x16 bolts.

VESA bracket can be mounted up- or downwards. For screens > 27" we recommend mounting it upwards.